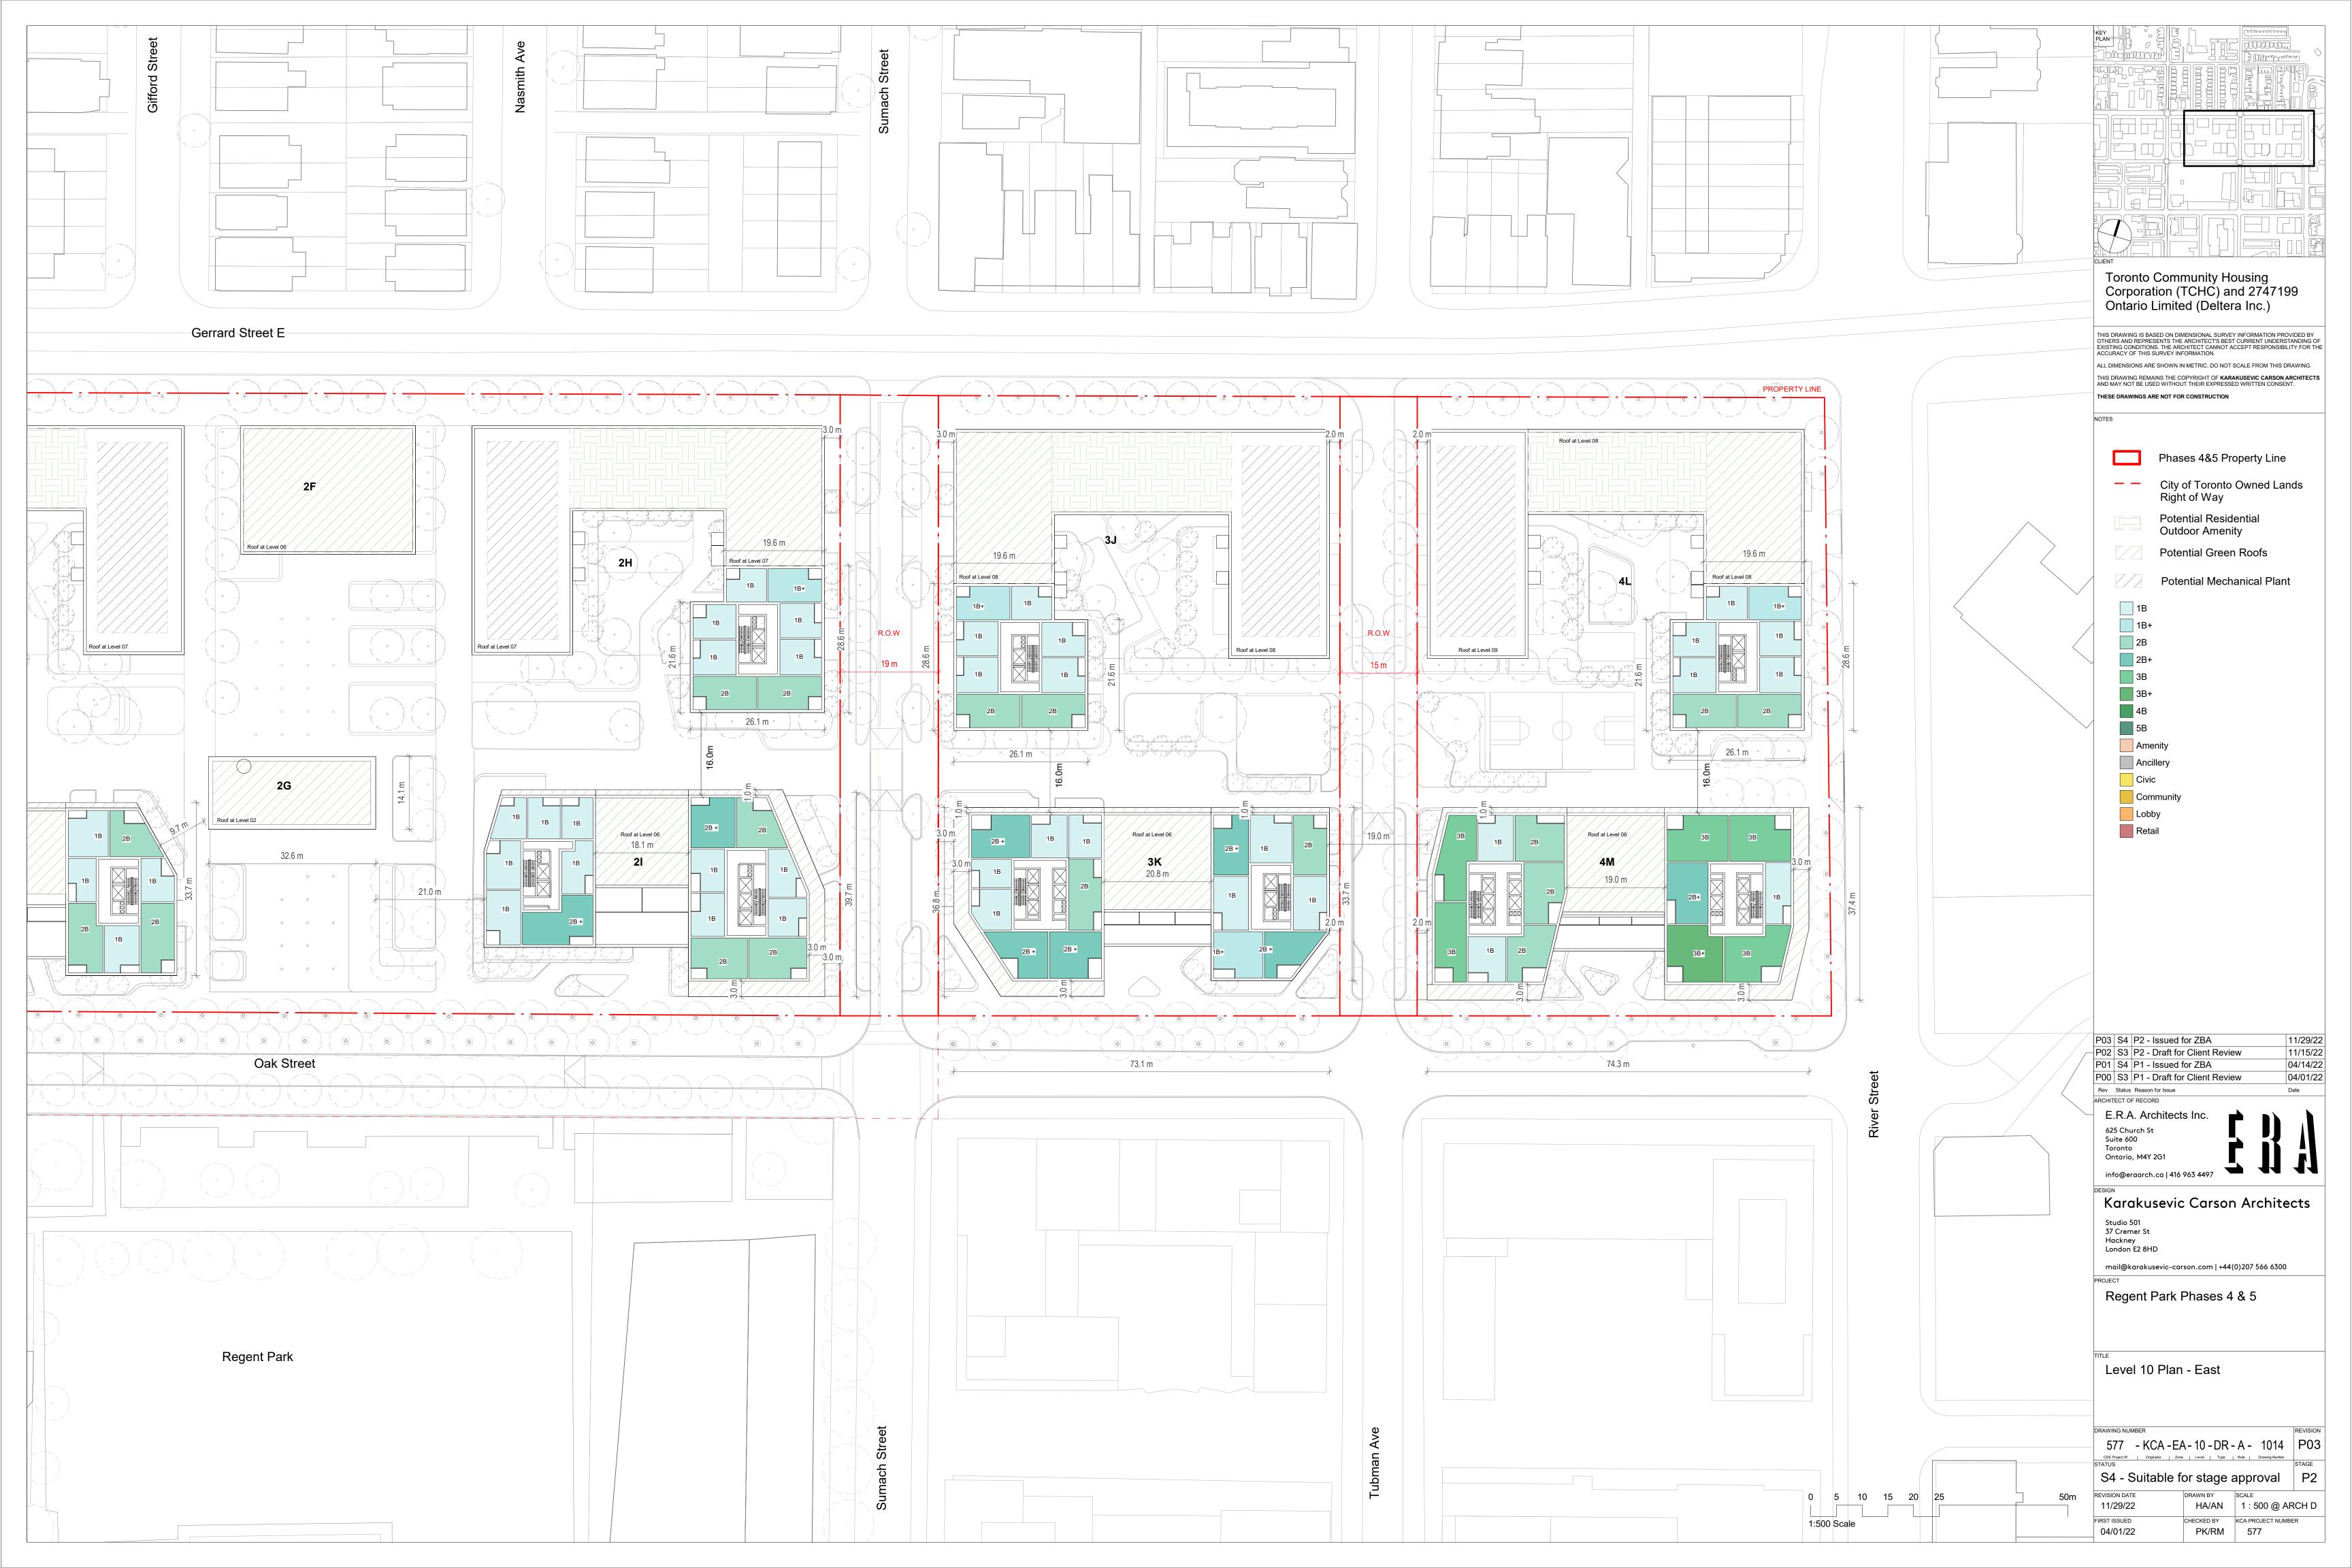

|                                                 |                                  |                                       | REVISION<br>P03                  |
| 50m | STATUS<br>S4 - Suitabl                                                                                                        | DRAWN E                                         | iy sc                            | ALE                                   | P2                               |
|     | 11/29/22<br>FIRST ISSUED<br>04/01/22                                                                                          | CHECKEE                                         |                                  | I : 500 @ AI<br>A PROJECT NUME<br>577 |                                  |