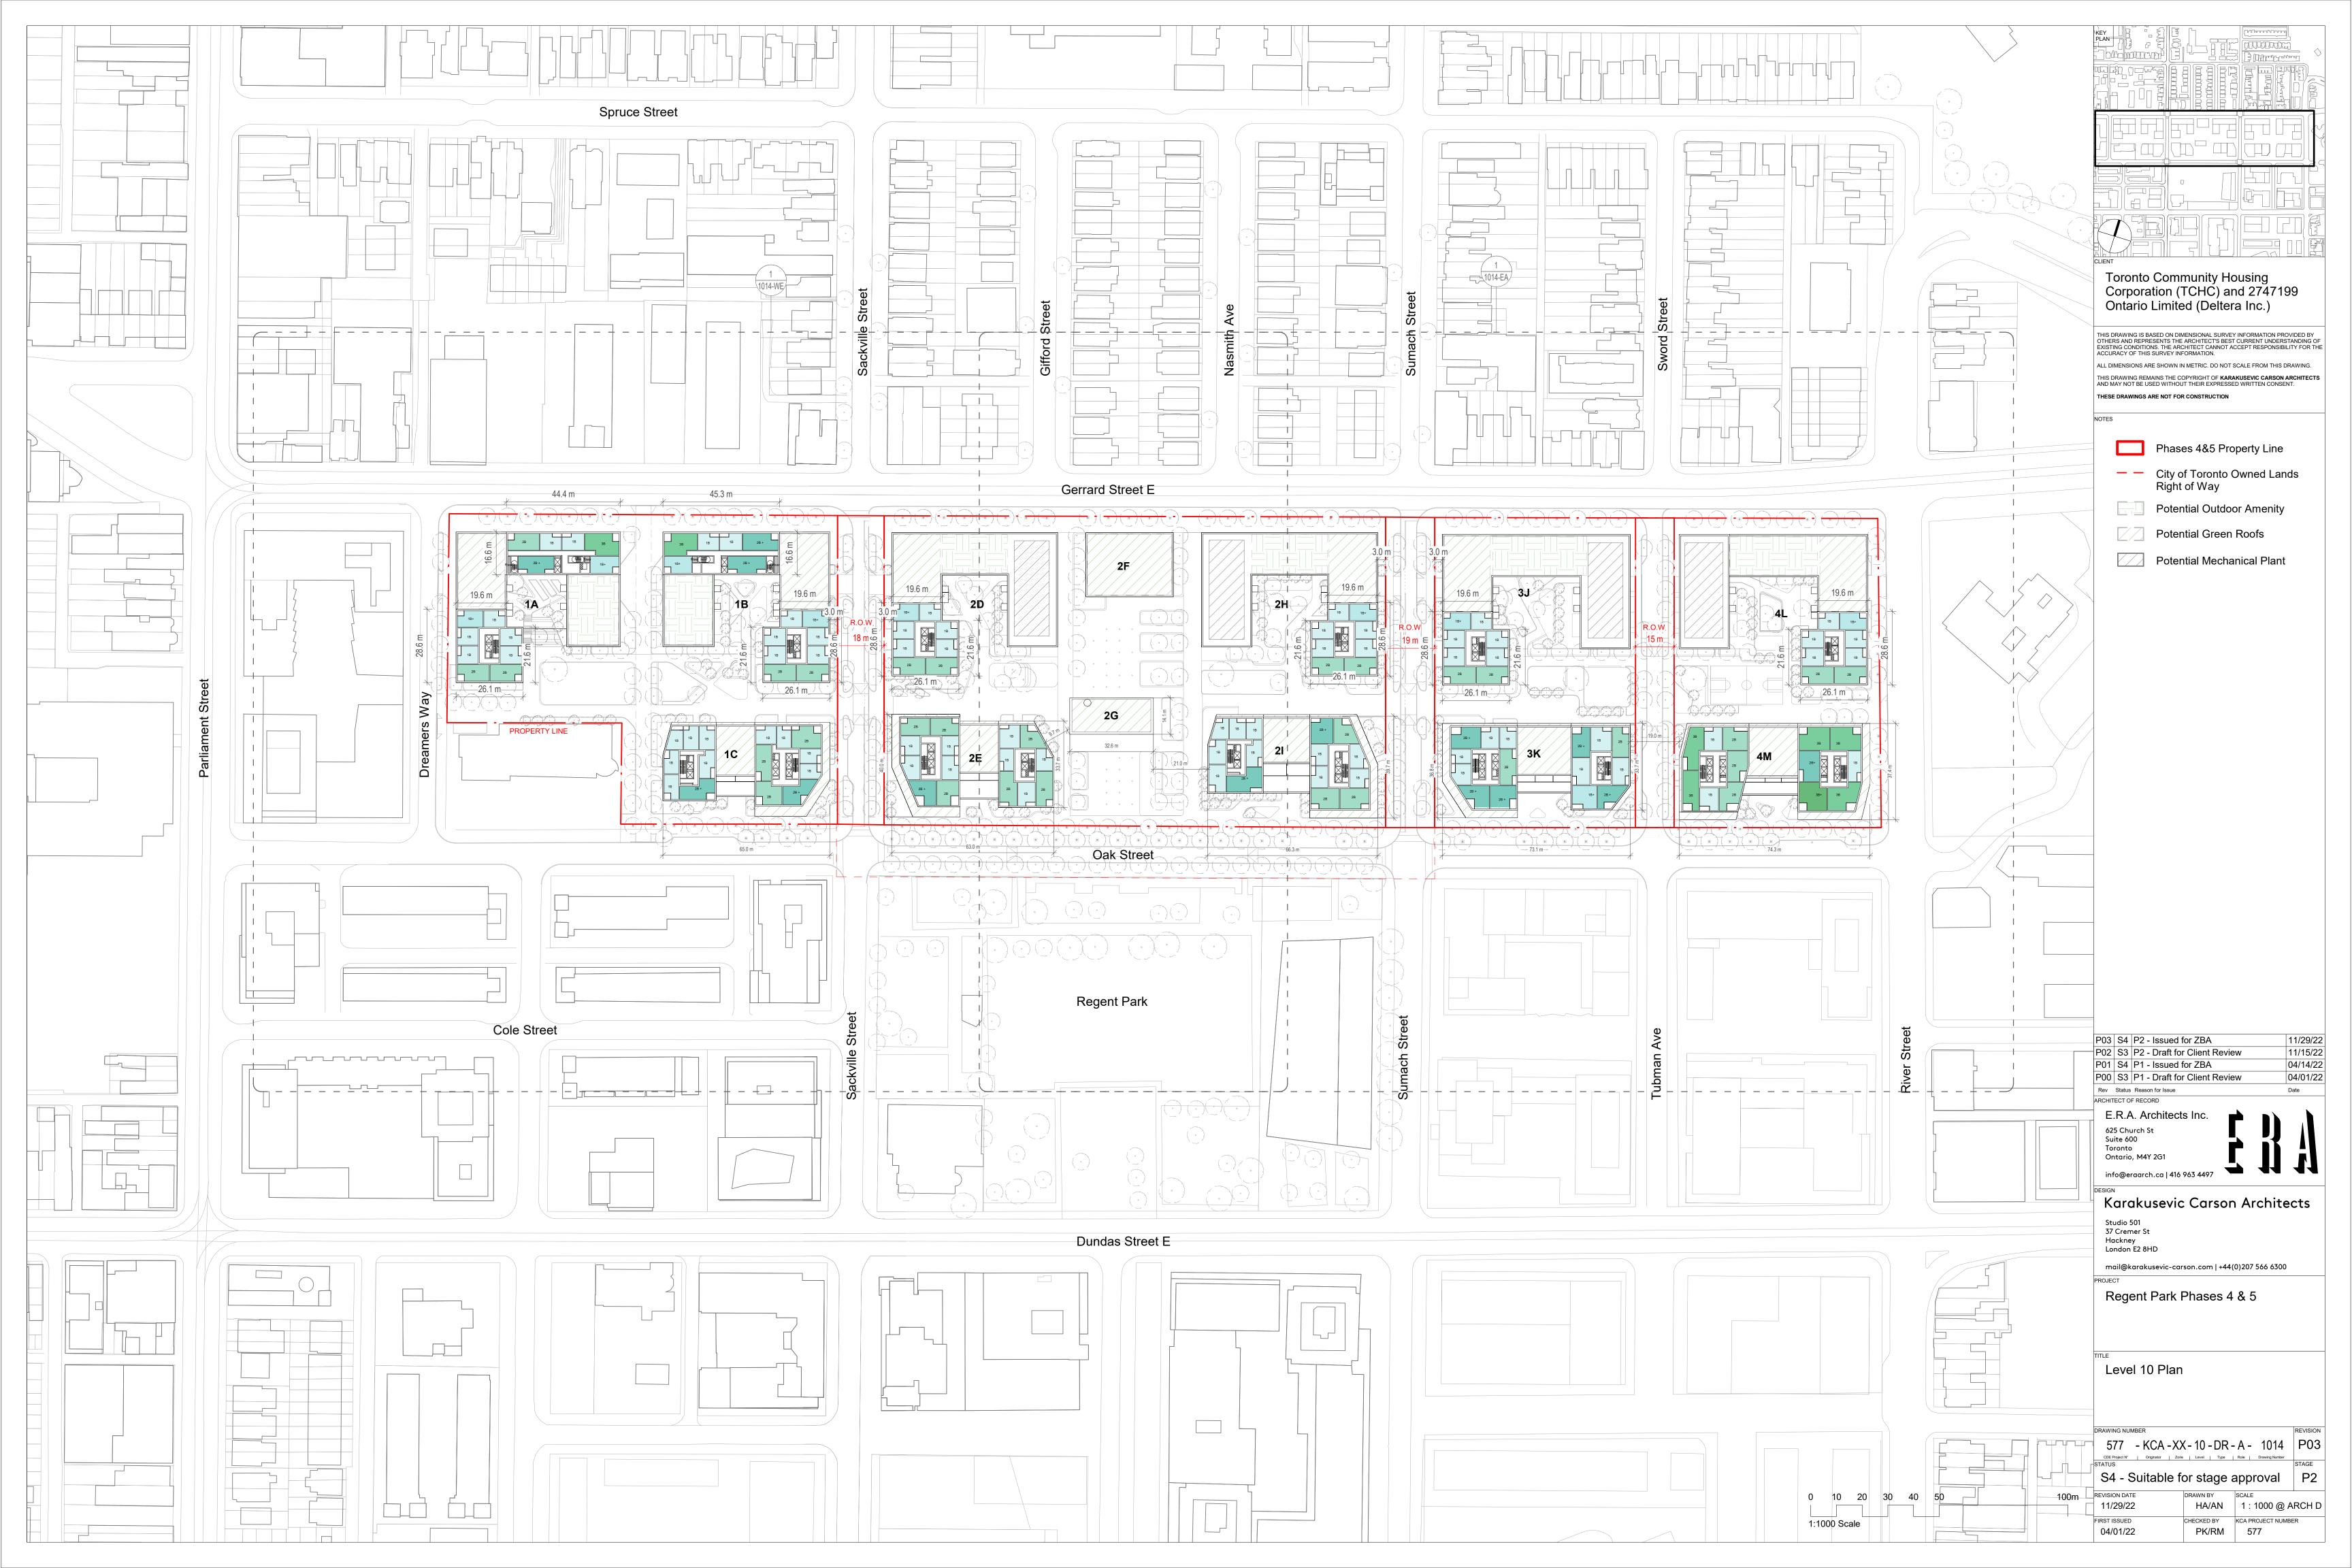

|                                                 |                                  |                                       | REVISION<br>P03                  |
| 50m | STATUS<br>S4 - Suitabl                                                                                                        | DRAWN E                                         | iy sc                            | ALE                                   | P2                               |
|     | 11/29/22<br>FIRST ISSUED<br>04/01/22                                                                                          | CHECKEE                                         |                                  | I : 500 @ AI<br>A PROJECT NUME<br>577 |                                  |