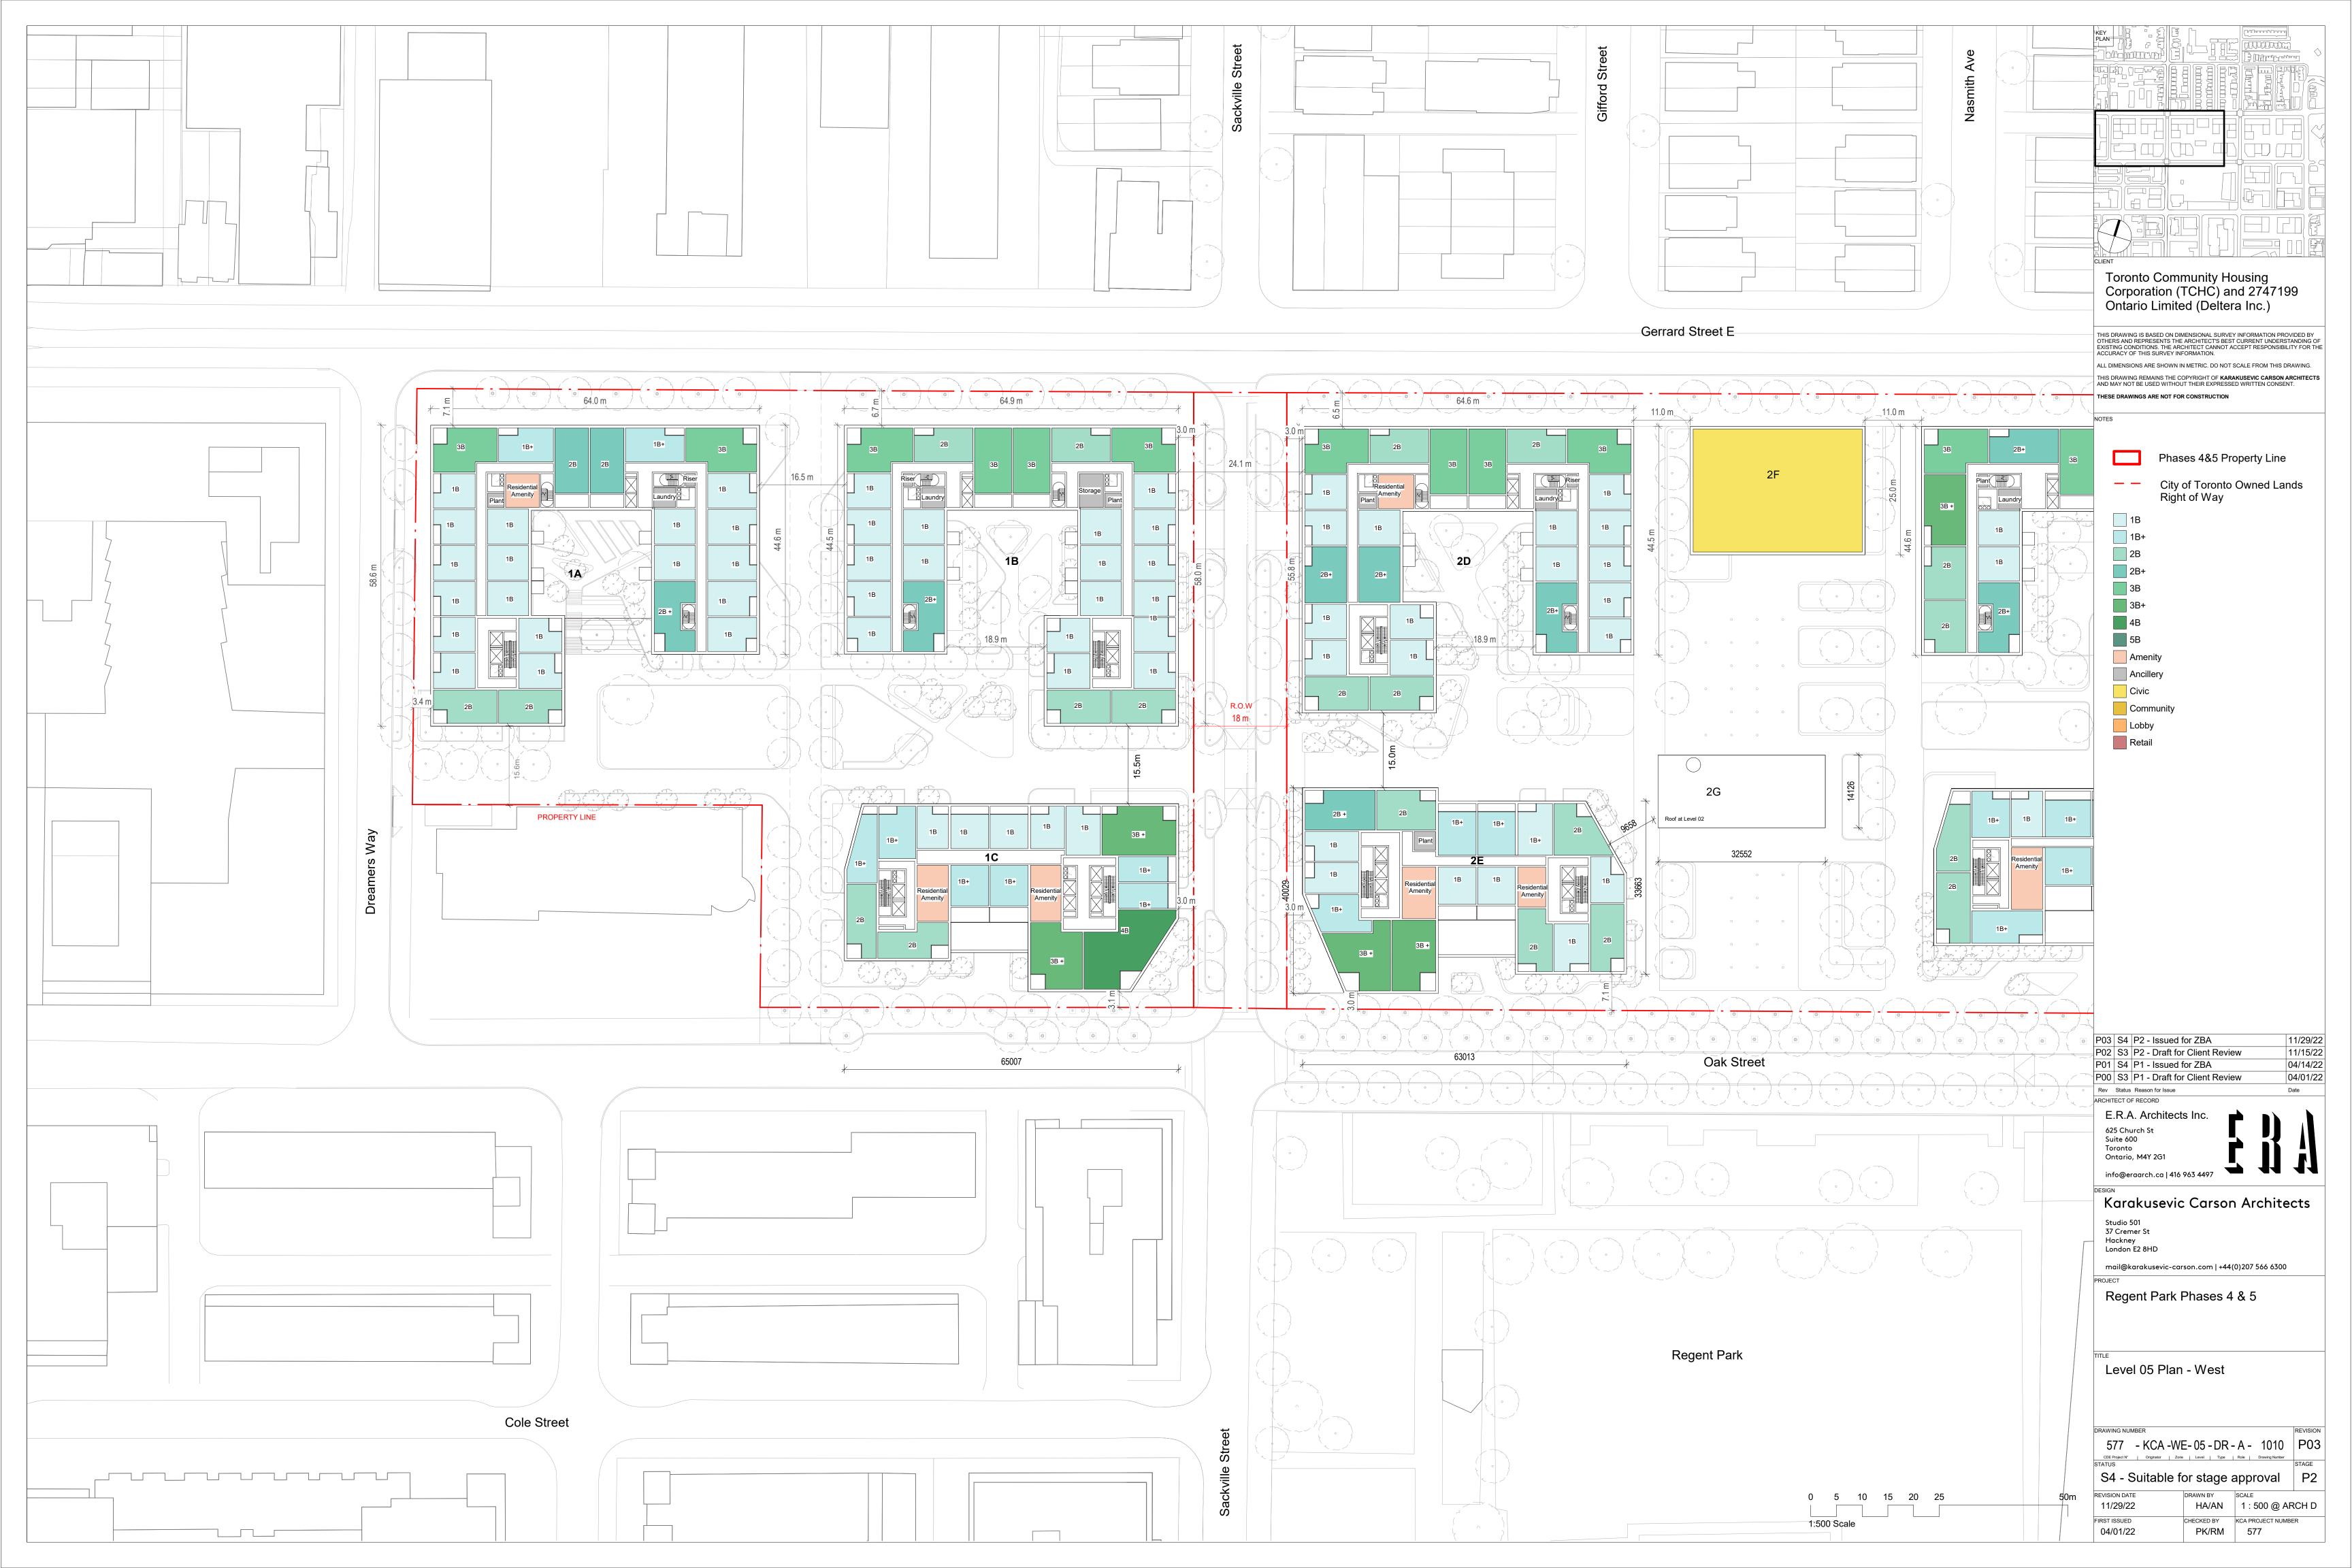

|                                                 |                                  |                                       | REVISION<br>P03                  |
| 50m | STATUS<br>S4 - Suitabl                                                                                                        | DRAWN E                                         | iy sc                            | ALE                                   | P2                               |
|     | 11/29/22<br>FIRST ISSUED<br>04/01/22                                                                                          | CHECKEE                                         |                                  | I : 500 @ AI<br>A PROJECT NUME<br>577 |                                  |