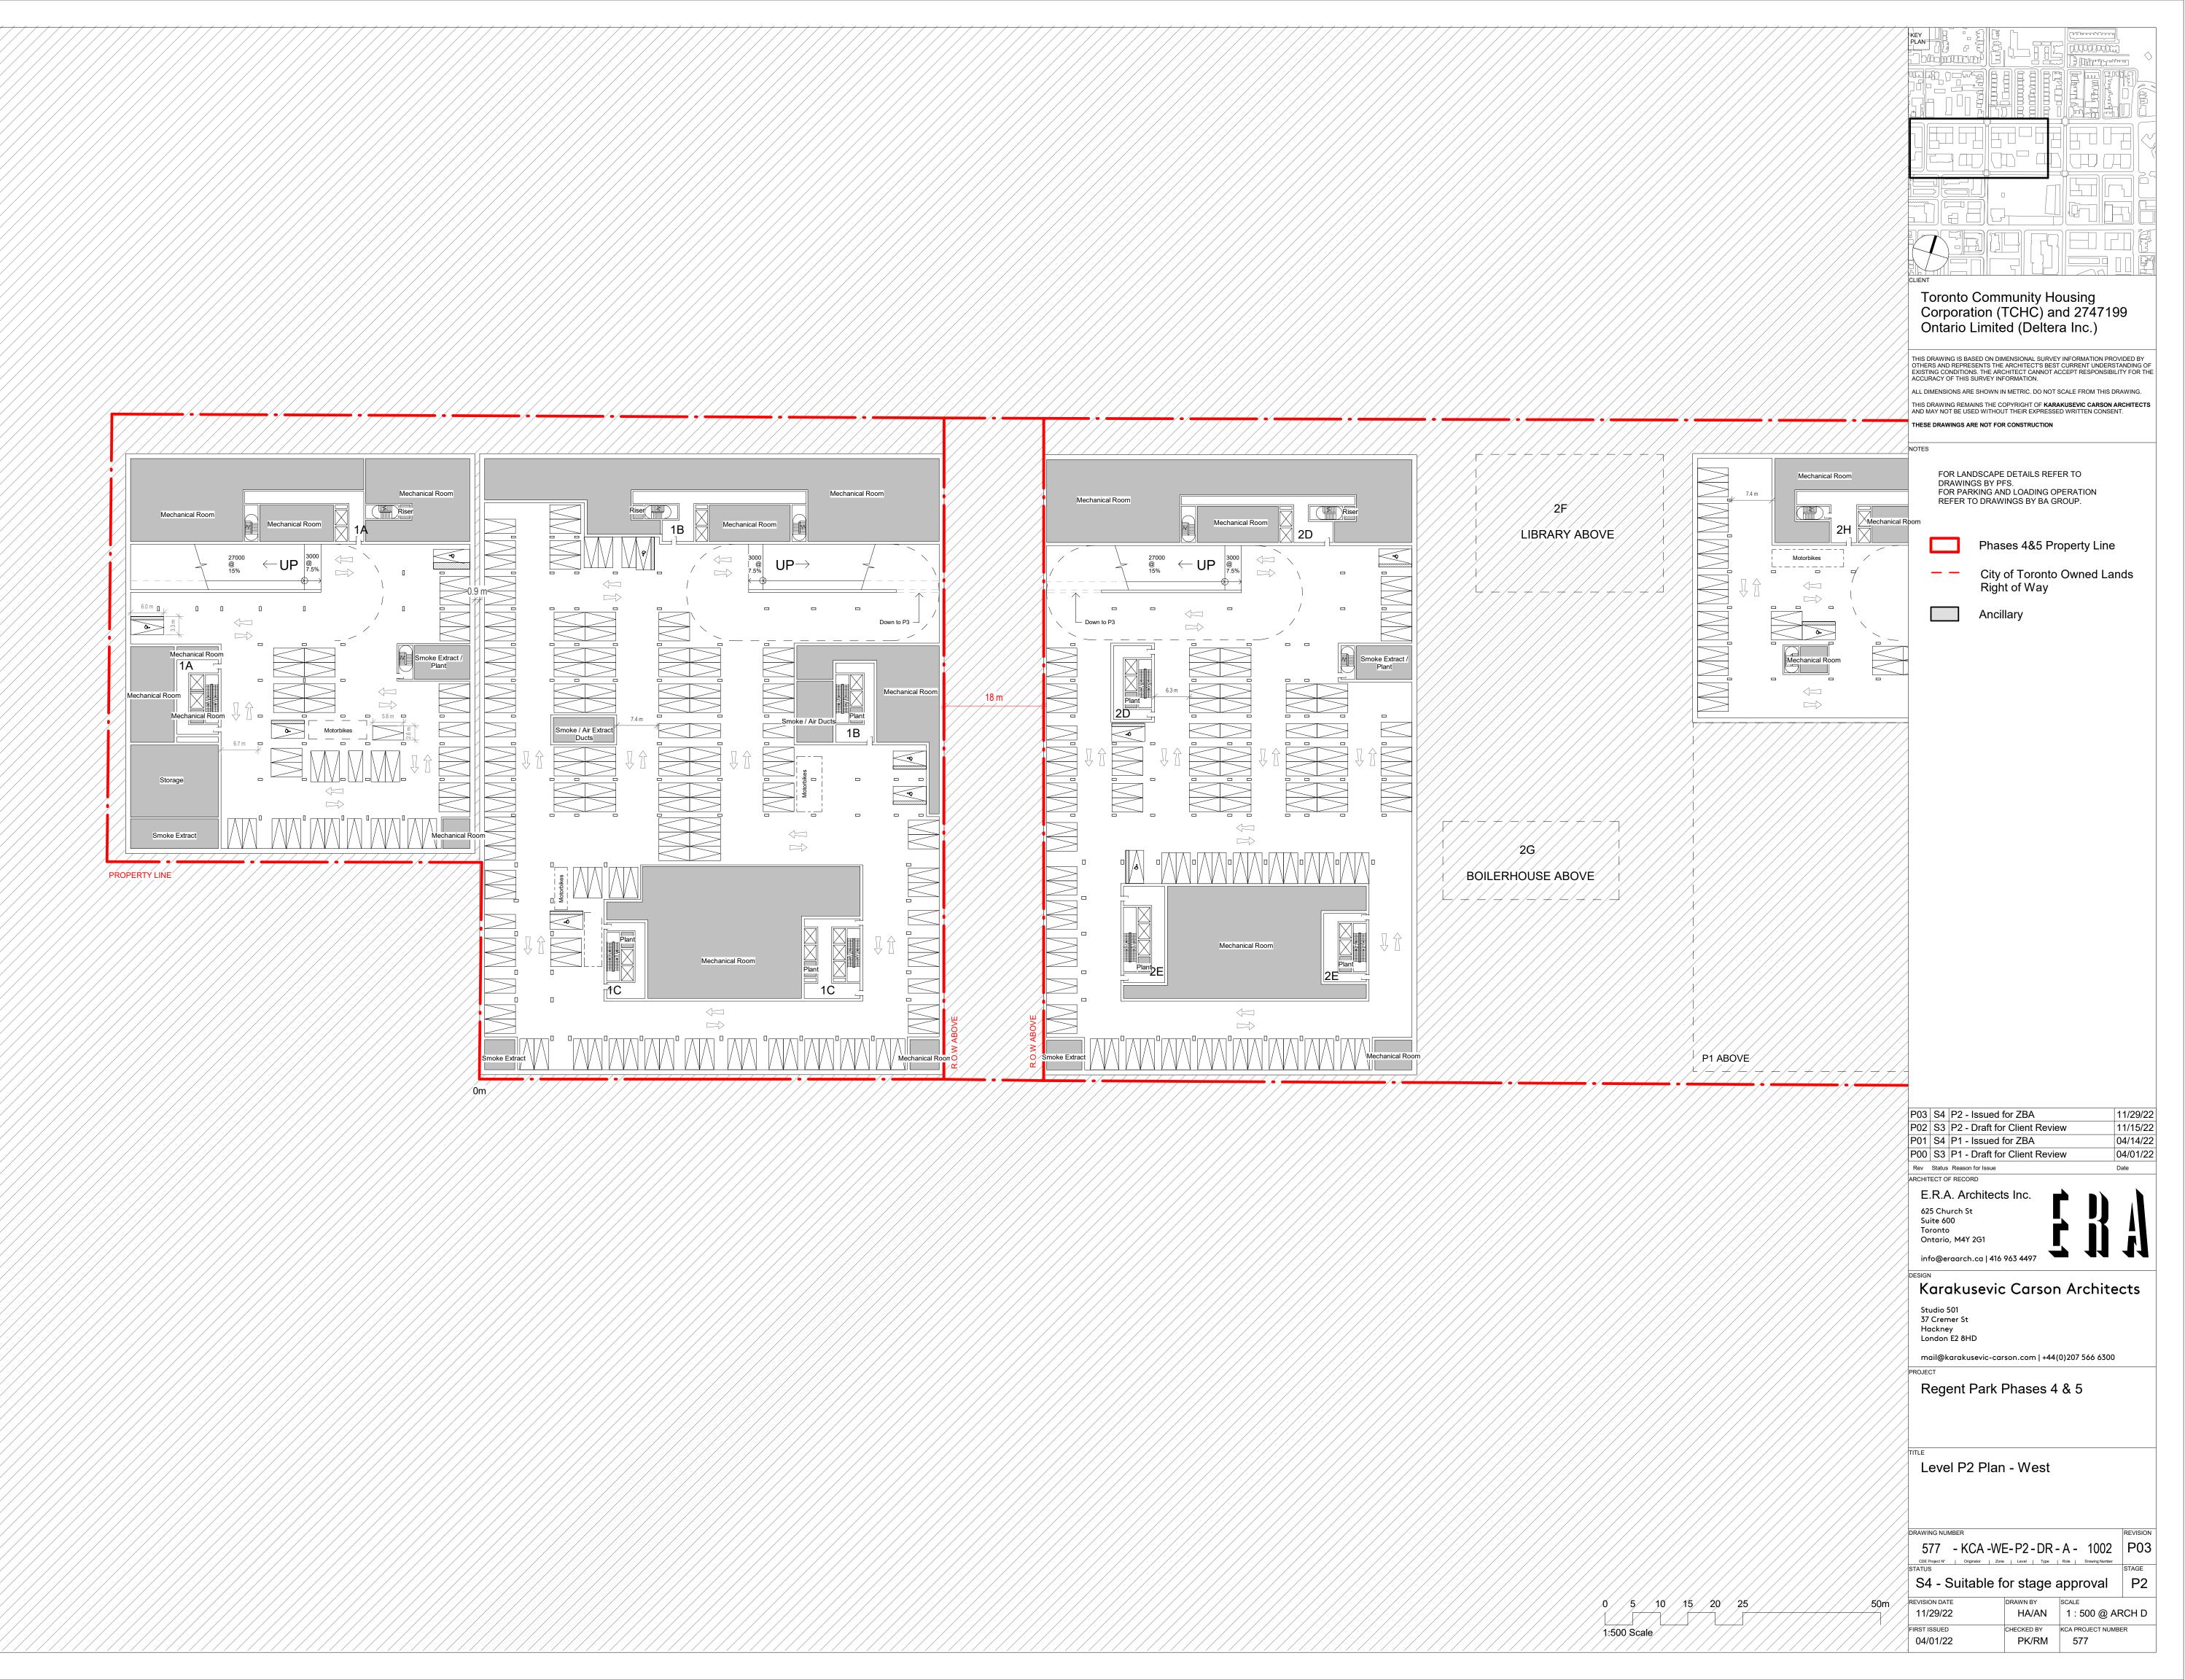

|                                  |      | CLIENT<br>TOTONTO CO<br>CORPORATION<br>ONTARIO LIM<br>THIS DRAWING IS BASED ON<br>OTHERS AND REPRESENTS<br>EXISTING CONDITIONS. THE<br>ACCURACY OF THIS SURVE<br>ALL DIMENSIONS ARE SHOW<br>THIS DRAWING REMAINS TH<br>AND MAY NOT BE USED WIT<br>THESE DRAWINGS ARE NOT<br>NOTES | WN IN METRIC. DO NOT SCALE FROM THIS DRAWING.<br>HE COPYRIGHT OF <b>KARAKUSEVIC CARSON ARCHITECTS</b><br>THOUT THEIR EXPRESSED WRITTEN CONSENT.                                                                    |
|----------------------------------|------|-----------------------------------------------------------------------------------------------------------------------------------------------------------------------------------------------------------------------------------------------------------------------------------|--------------------------------------------------------------------------------------------------------------------------------------------------------------------------------------------------------------------|
| 15 m                             |      | DRAWINGS BY P<br>FOR PARKING AI<br>REFER TO DRAV                                                                                                                                                                                                                                  |                                                                                                                                                                                                                    |
|                                  |      | DESIGN<br>Karakusev<br>Studio 501<br>37 Cremer St<br>Hackney<br>London E2 8HD<br>mail@karakusevic-<br>PROJECT<br>Regent Par<br>TITLE<br>Level P2 PI                                                                                                                               | t for Client Review 11/15/22<br>ed for ZBA 04/14/22<br>t for Client Review 04/01/22<br>me Date<br>ects Inc.<br>416 963 4497<br>vic Carson Architects<br>-carson.com   +44(0)207 566 6300<br>ck Phases 4 & 5<br>lan |
| 0 10 20 30 40 50<br>1:1000 Scale | 100m | CDE Project N°   Originator  <br>STATUS                                                                                                                                                                                                                                           | -XX - P2 - DR - A - 1002 P03<br><sup>Zone</sup> Level Type Role Drawing Number<br>e for stage approval P2<br>DRAWN BY SCALE<br>HA/AN 1 : 1000 @ ARCH D<br>CHECKED BY KCA PROJECT NUMBER<br>PK/RM 577               |