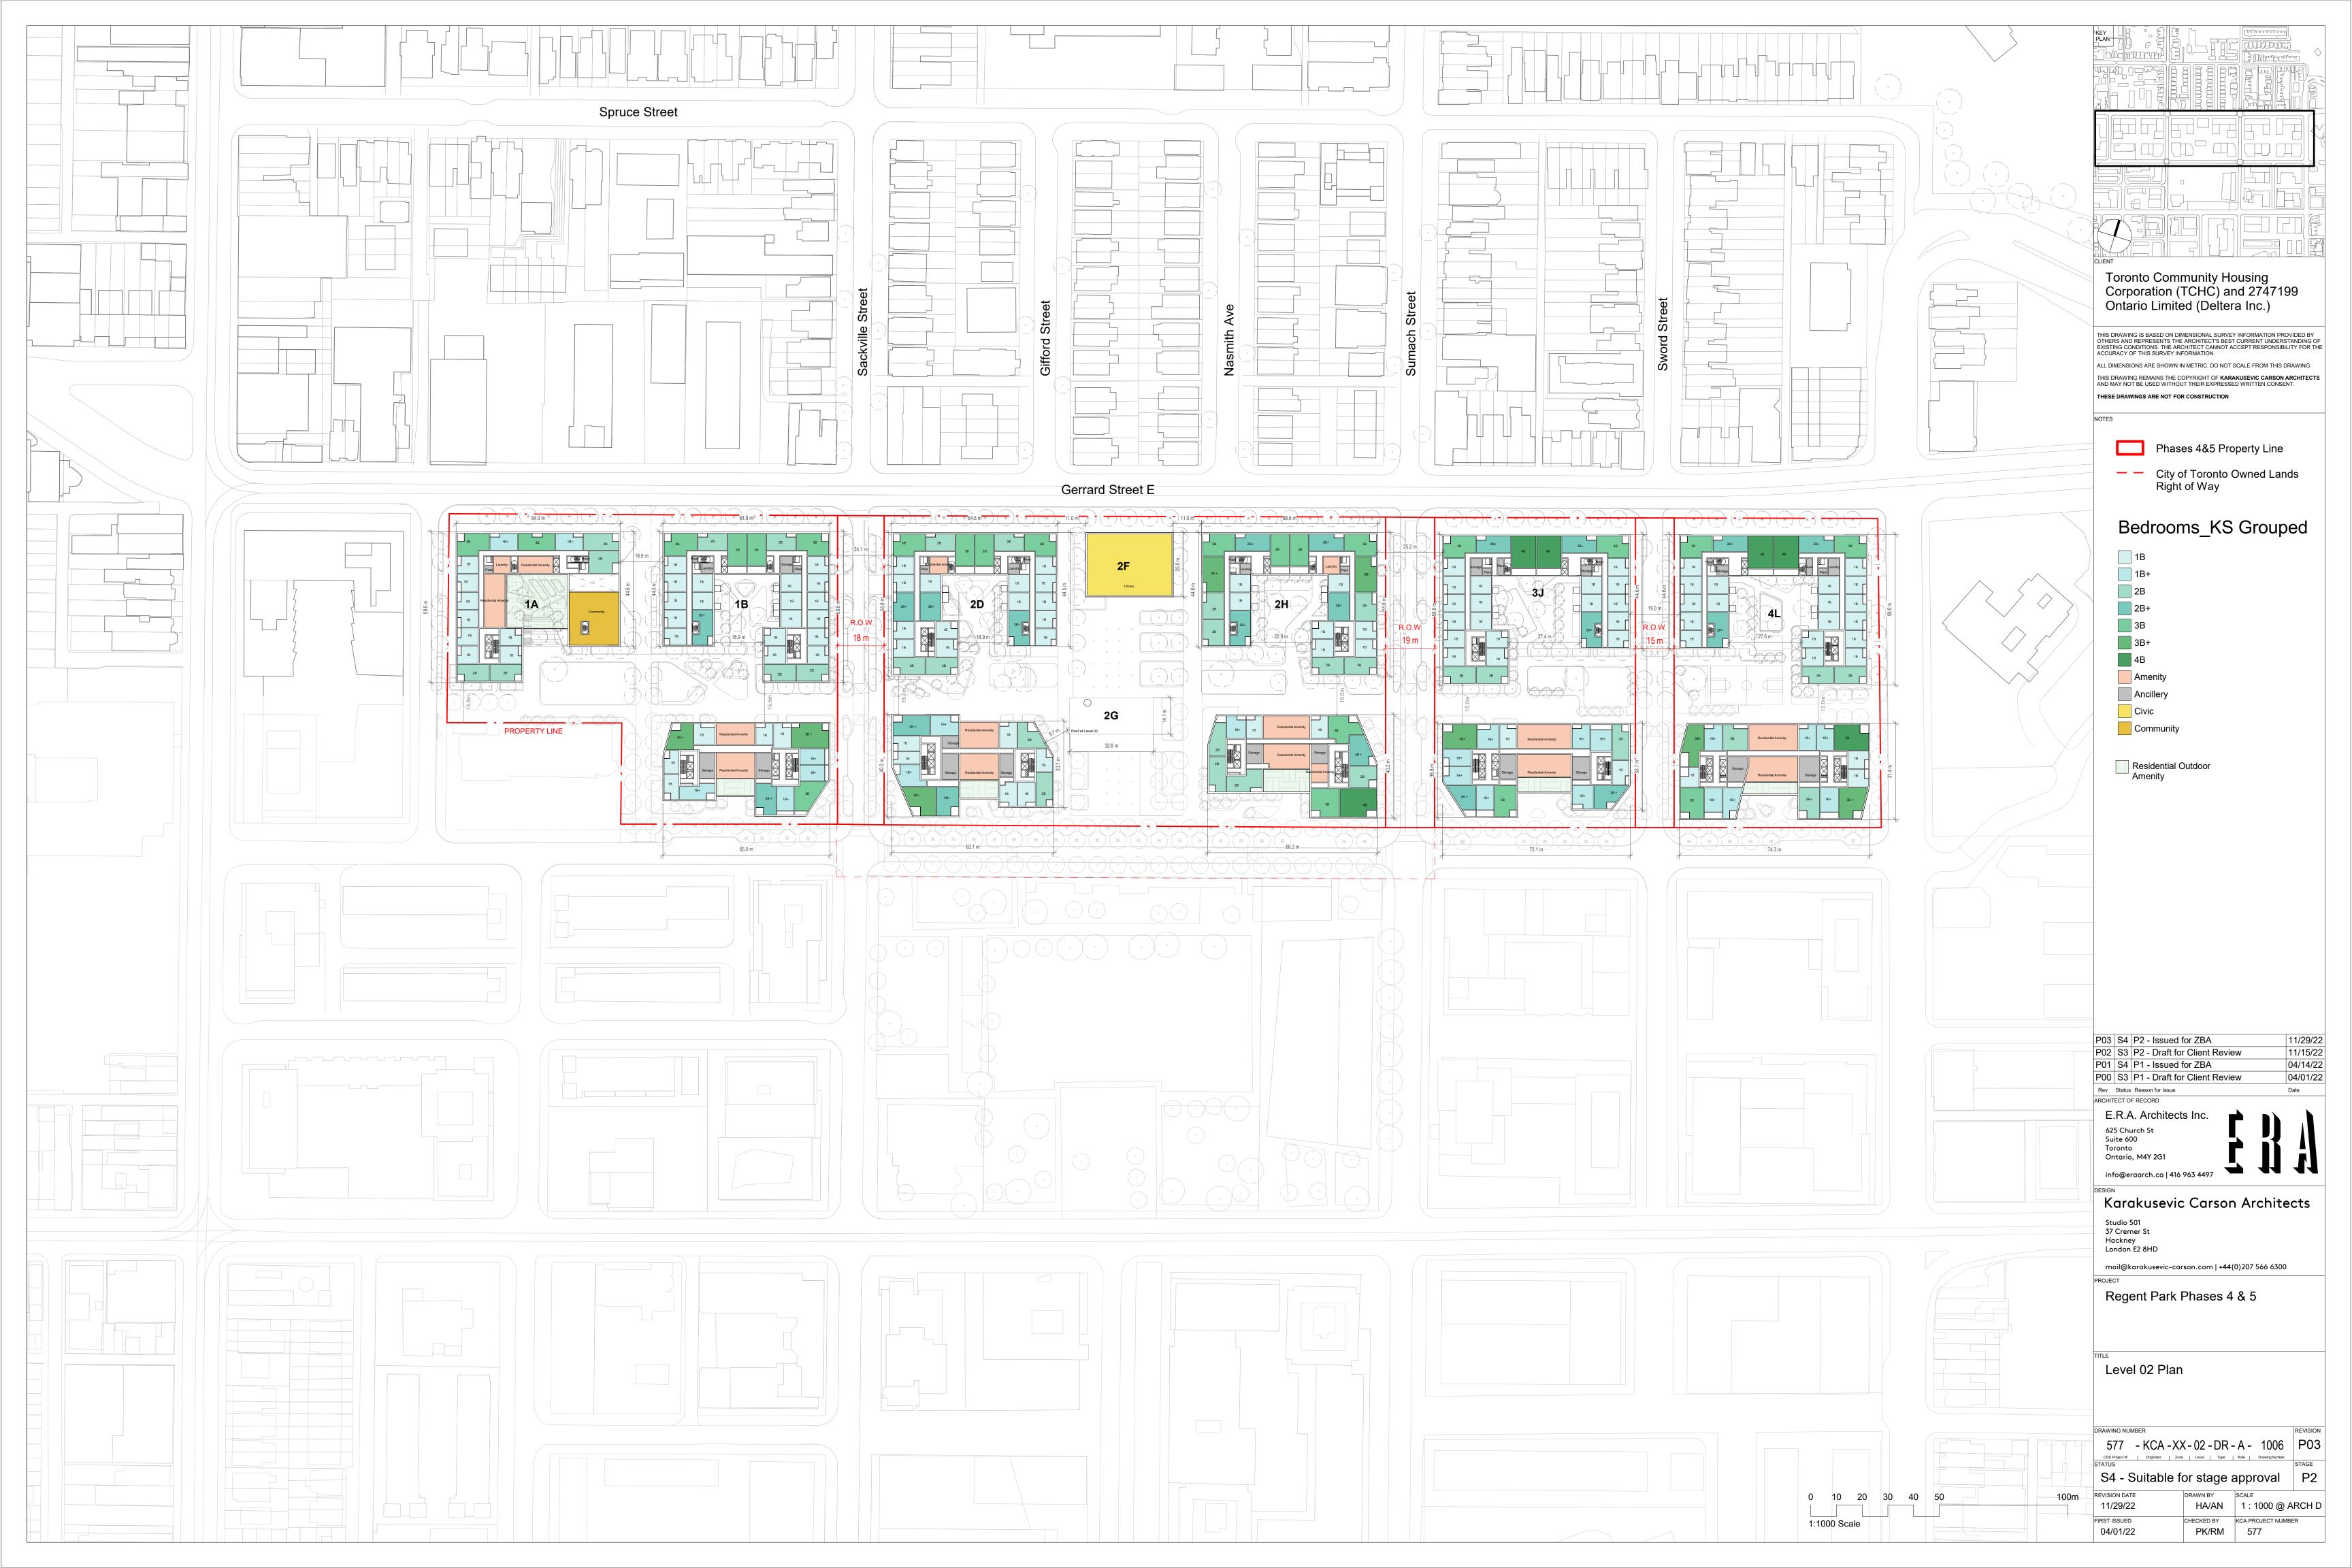

|                                  |      | CLIENT<br>TOTONTO CO<br>CORPORATION<br>ONTARIO LIM<br>THIS DRAWING IS BASED ON<br>OTHERS AND REPRESENTS<br>EXISTING CONDITIONS. THE<br>ACCURACY OF THIS SURVE<br>ALL DIMENSIONS ARE SHOW<br>THIS DRAWING REMAINS TH<br>AND MAY NOT BE USED WIT<br>THESE DRAWINGS ARE NOT<br>NOTES | WN IN METRIC. DO NOT SCALE FROM THIS DRAWING.<br>HE COPYRIGHT OF <b>KARAKUSEVIC CARSON ARCHITECTS</b><br>THOUT THEIR EXPRESSED WRITTEN CONSENT.                                                                    |
|----------------------------------|------|-----------------------------------------------------------------------------------------------------------------------------------------------------------------------------------------------------------------------------------------------------------------------------------|--------------------------------------------------------------------------------------------------------------------------------------------------------------------------------------------------------------------|
| 15 m                             |      | DRAWINGS BY P<br>FOR PARKING AI<br>REFER TO DRAV                                                                                                                                                                                                                                  |                                                                                                                                                                                                                    |
|                                  |      | DESIGN<br>Karakusev<br>Studio 501<br>37 Cremer St<br>Hackney<br>London E2 8HD<br>mail@karakusevic-<br>PROJECT<br>Regent Par<br>TITLE<br>Level P2 PI                                                                                                                               | t for Client Review 11/15/22<br>ed for ZBA 04/14/22<br>t for Client Review 04/01/22<br>me Date<br>ects Inc.<br>416 963 4497<br>vic Carson Architects<br>-carson.com   +44(0)207 566 6300<br>ck Phases 4 & 5<br>lan |
| 0 10 20 30 40 50<br>1:1000 Scale | 100m | CDE Project N°   Originator  <br>STATUS                                                                                                                                                                                                                                           | -XX - P2 - DR - A - 1002 P03<br><sup>Zone</sup> Level Type Role Drawing Number<br>e for stage approval P2<br>DRAWN BY SCALE<br>HA/AN 1 : 1000 @ ARCH D<br>CHECKED BY KCA PROJECT NUMBER<br>PK/RM 577               |