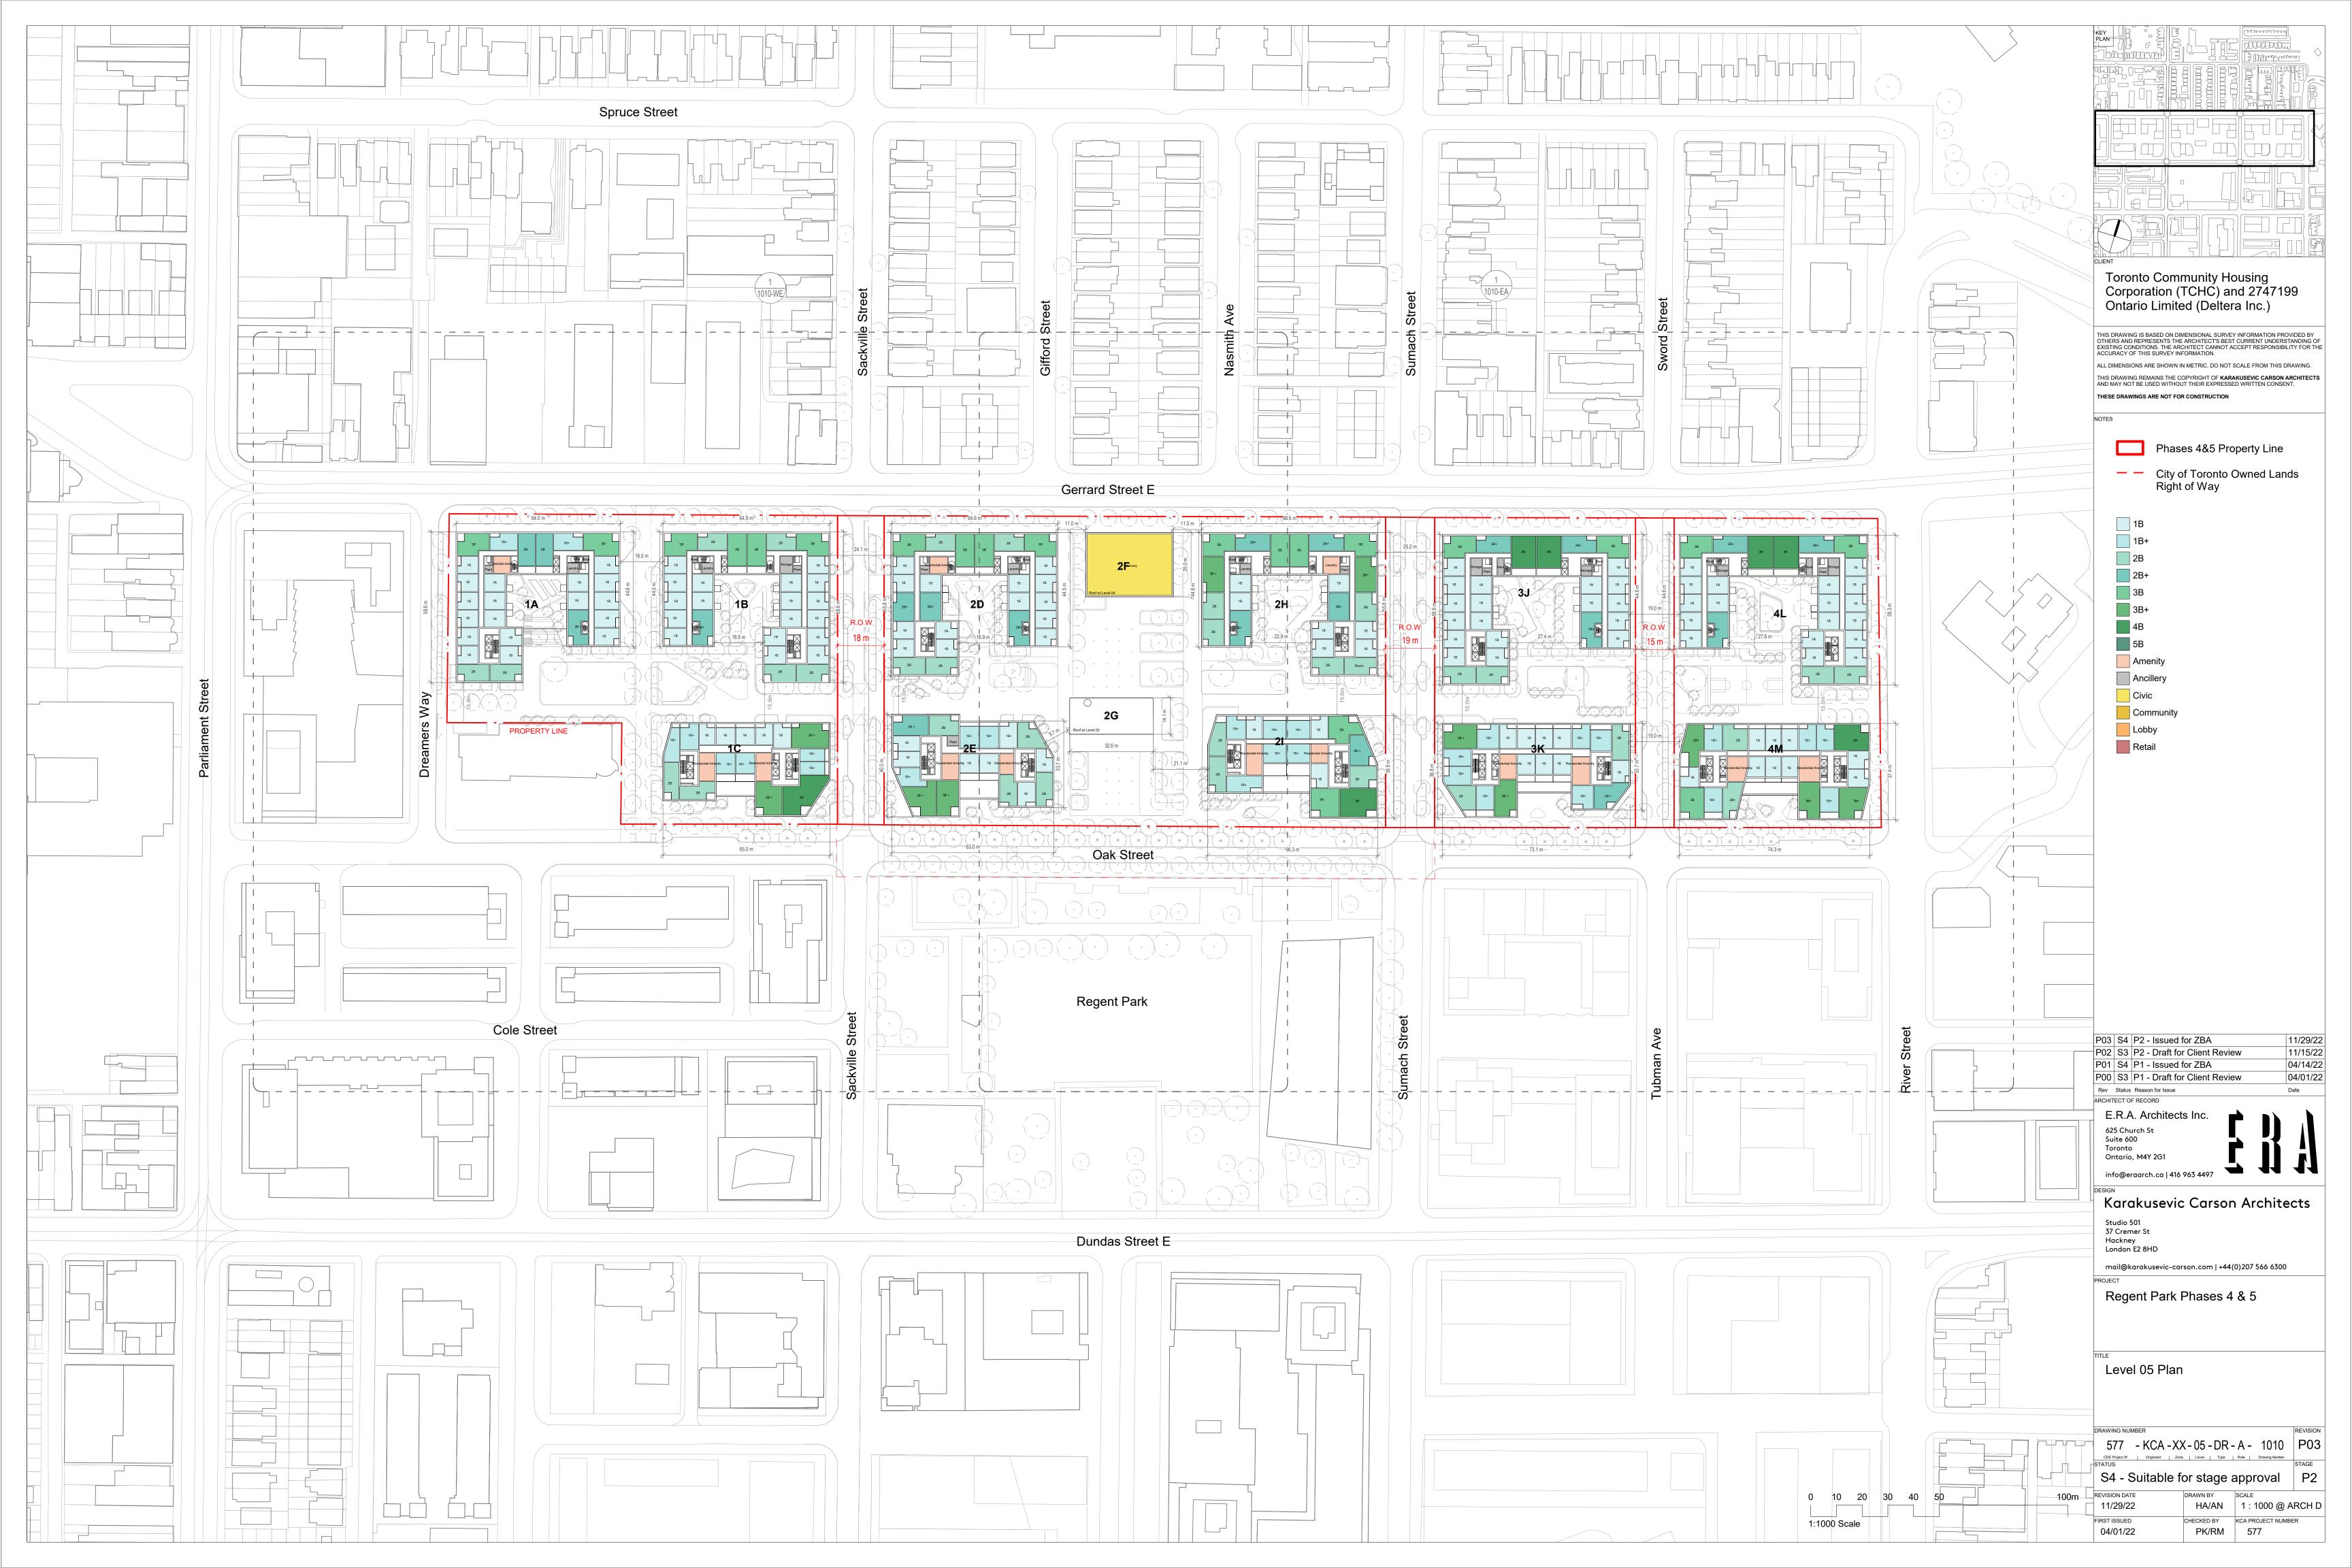

|                                                 |                                  |                                       | REVISION<br>P03                  |
| 50m | STATUS<br>S4 - Suitabl                                                                                                        | DRAWN E                                         | iy sc                            | ALE                                   | P2                               |
|     | 11/29/22<br>FIRST ISSUED<br>04/01/22                                                                                          | CHECKEE                                         |                                  | I : 500 @ AI<br>A PROJECT NUME<br>577 |                                  |