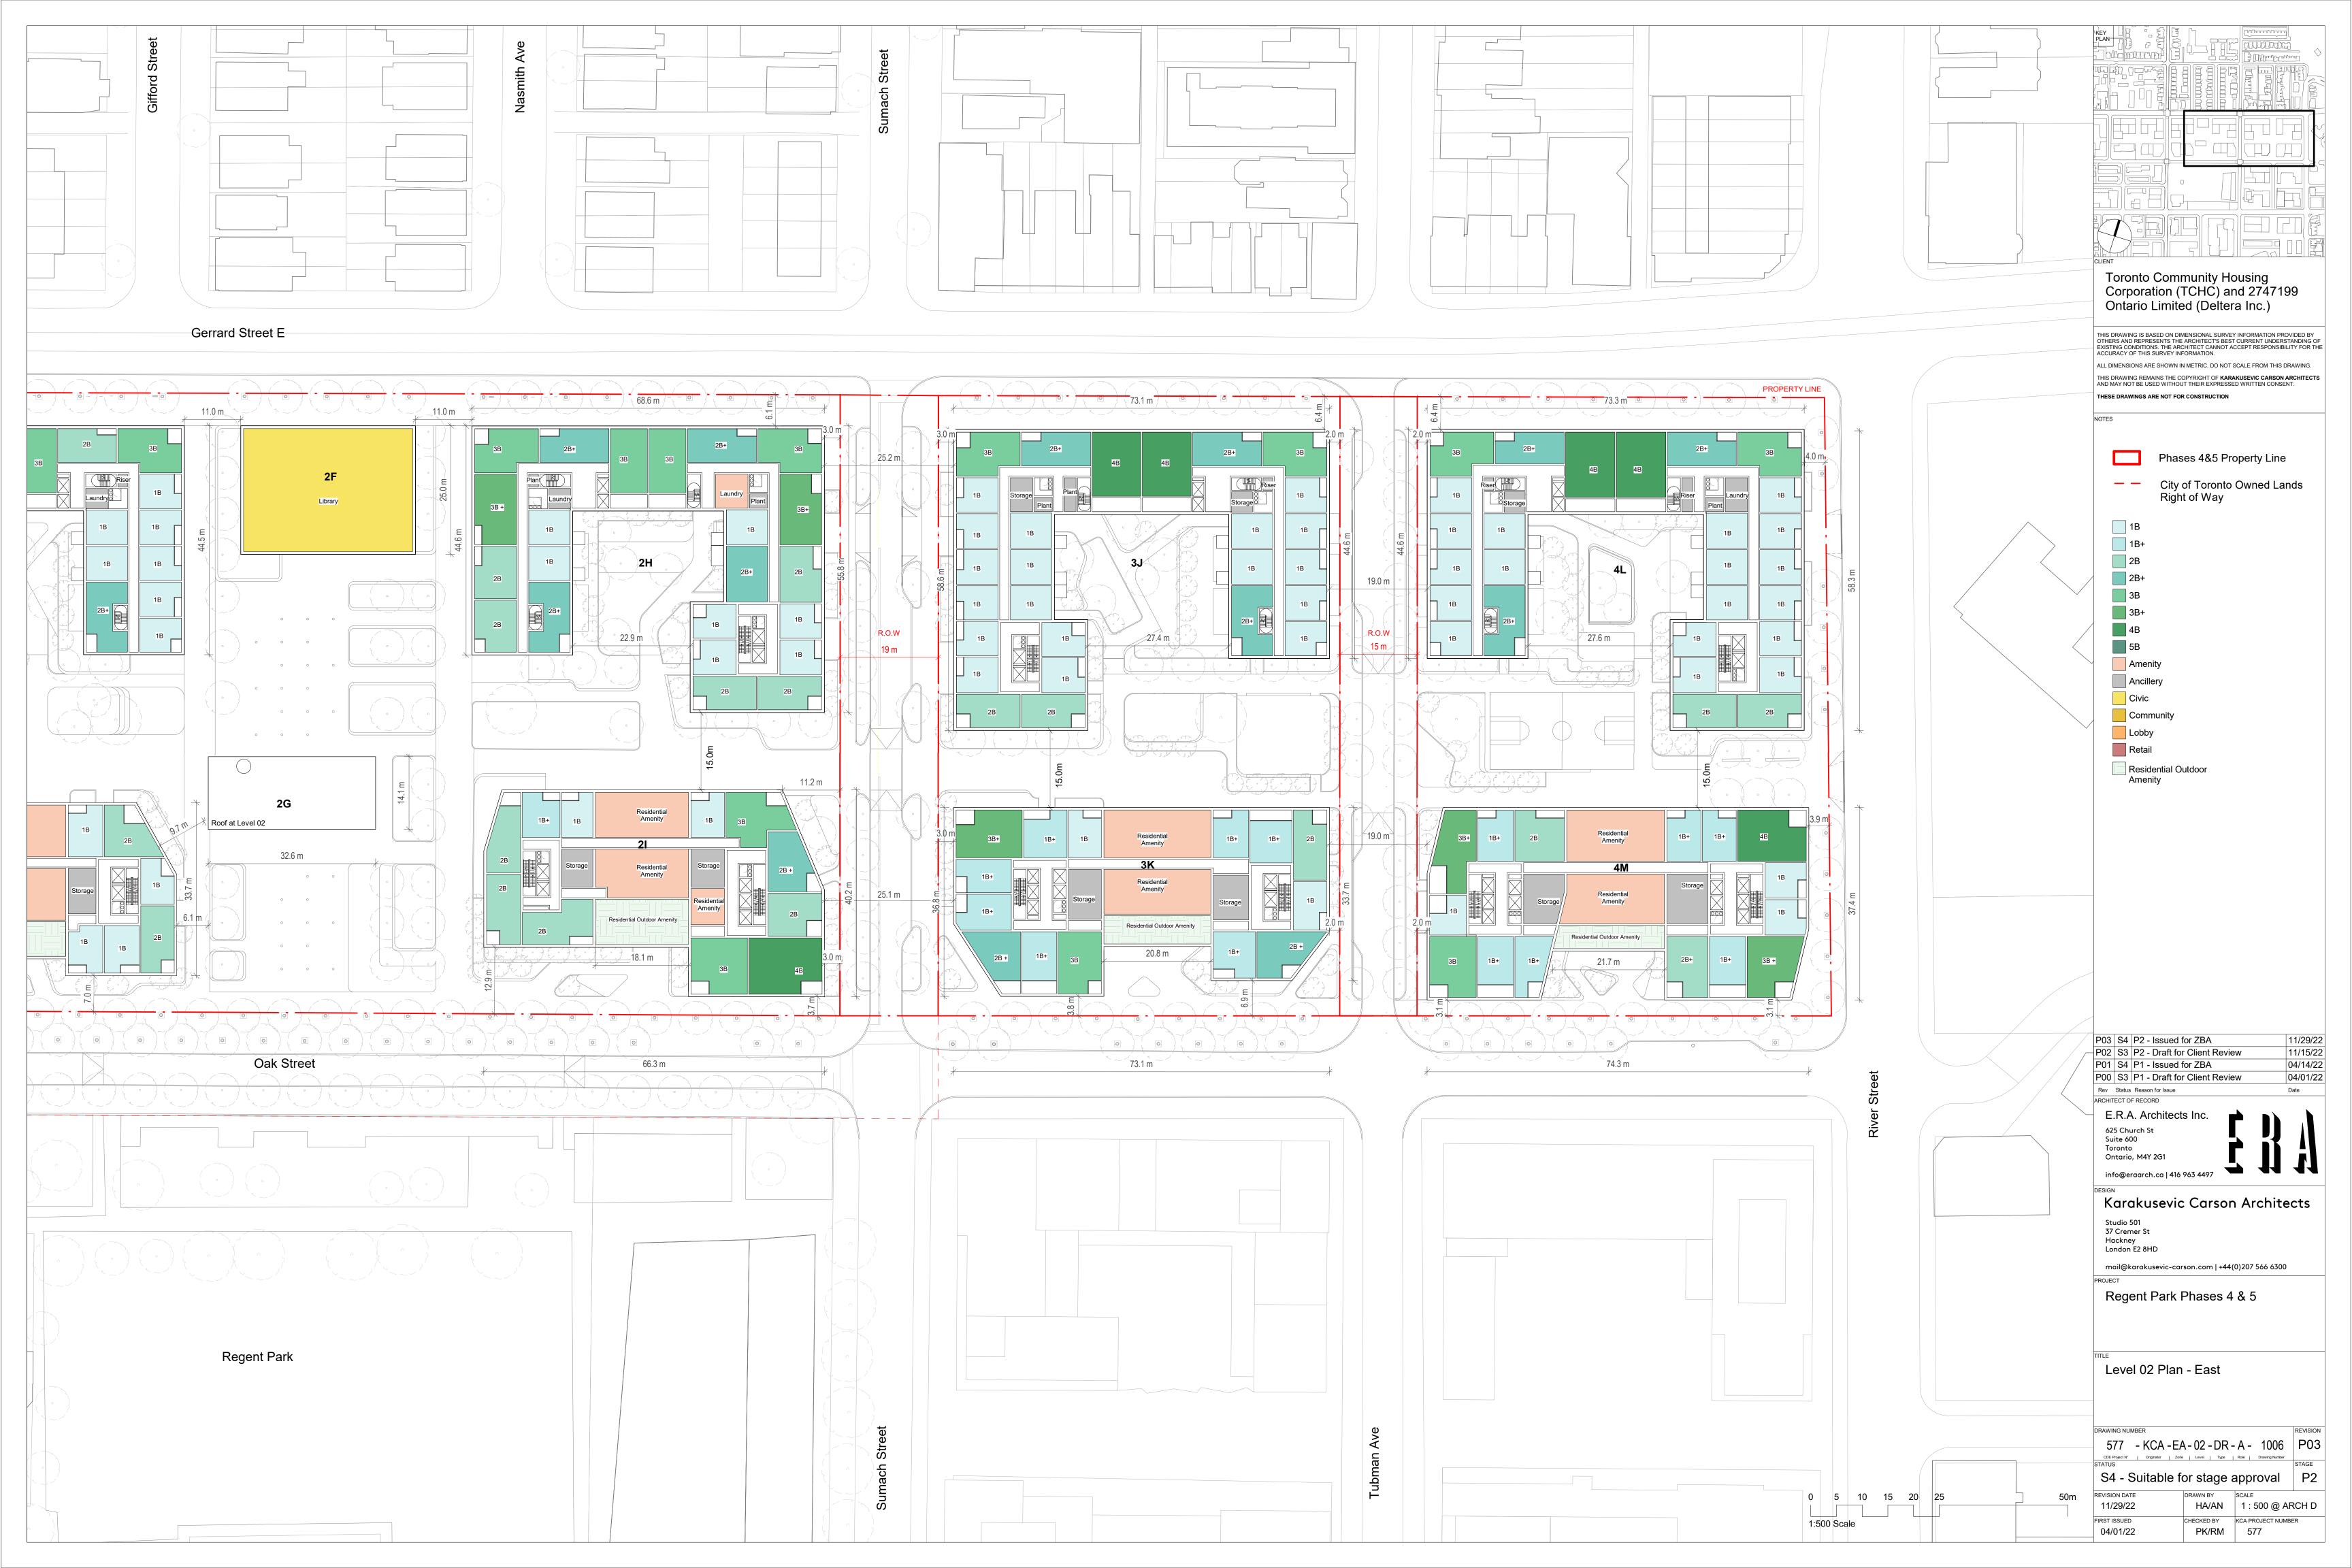

|                                                 |                                  |                                       | REVISION<br>P03                  |
| 50m | STATUS<br>S4 - Suitabl                                                                                                        | DRAWN E                                         | iy sc                            | ALE                                   | P2                               |
|     | 11/29/22<br>FIRST ISSUED<br>04/01/22                                                                                          | CHECKEE                                         |                                  | I : 500 @ AI<br>A PROJECT NUME<br>577 |                                  |