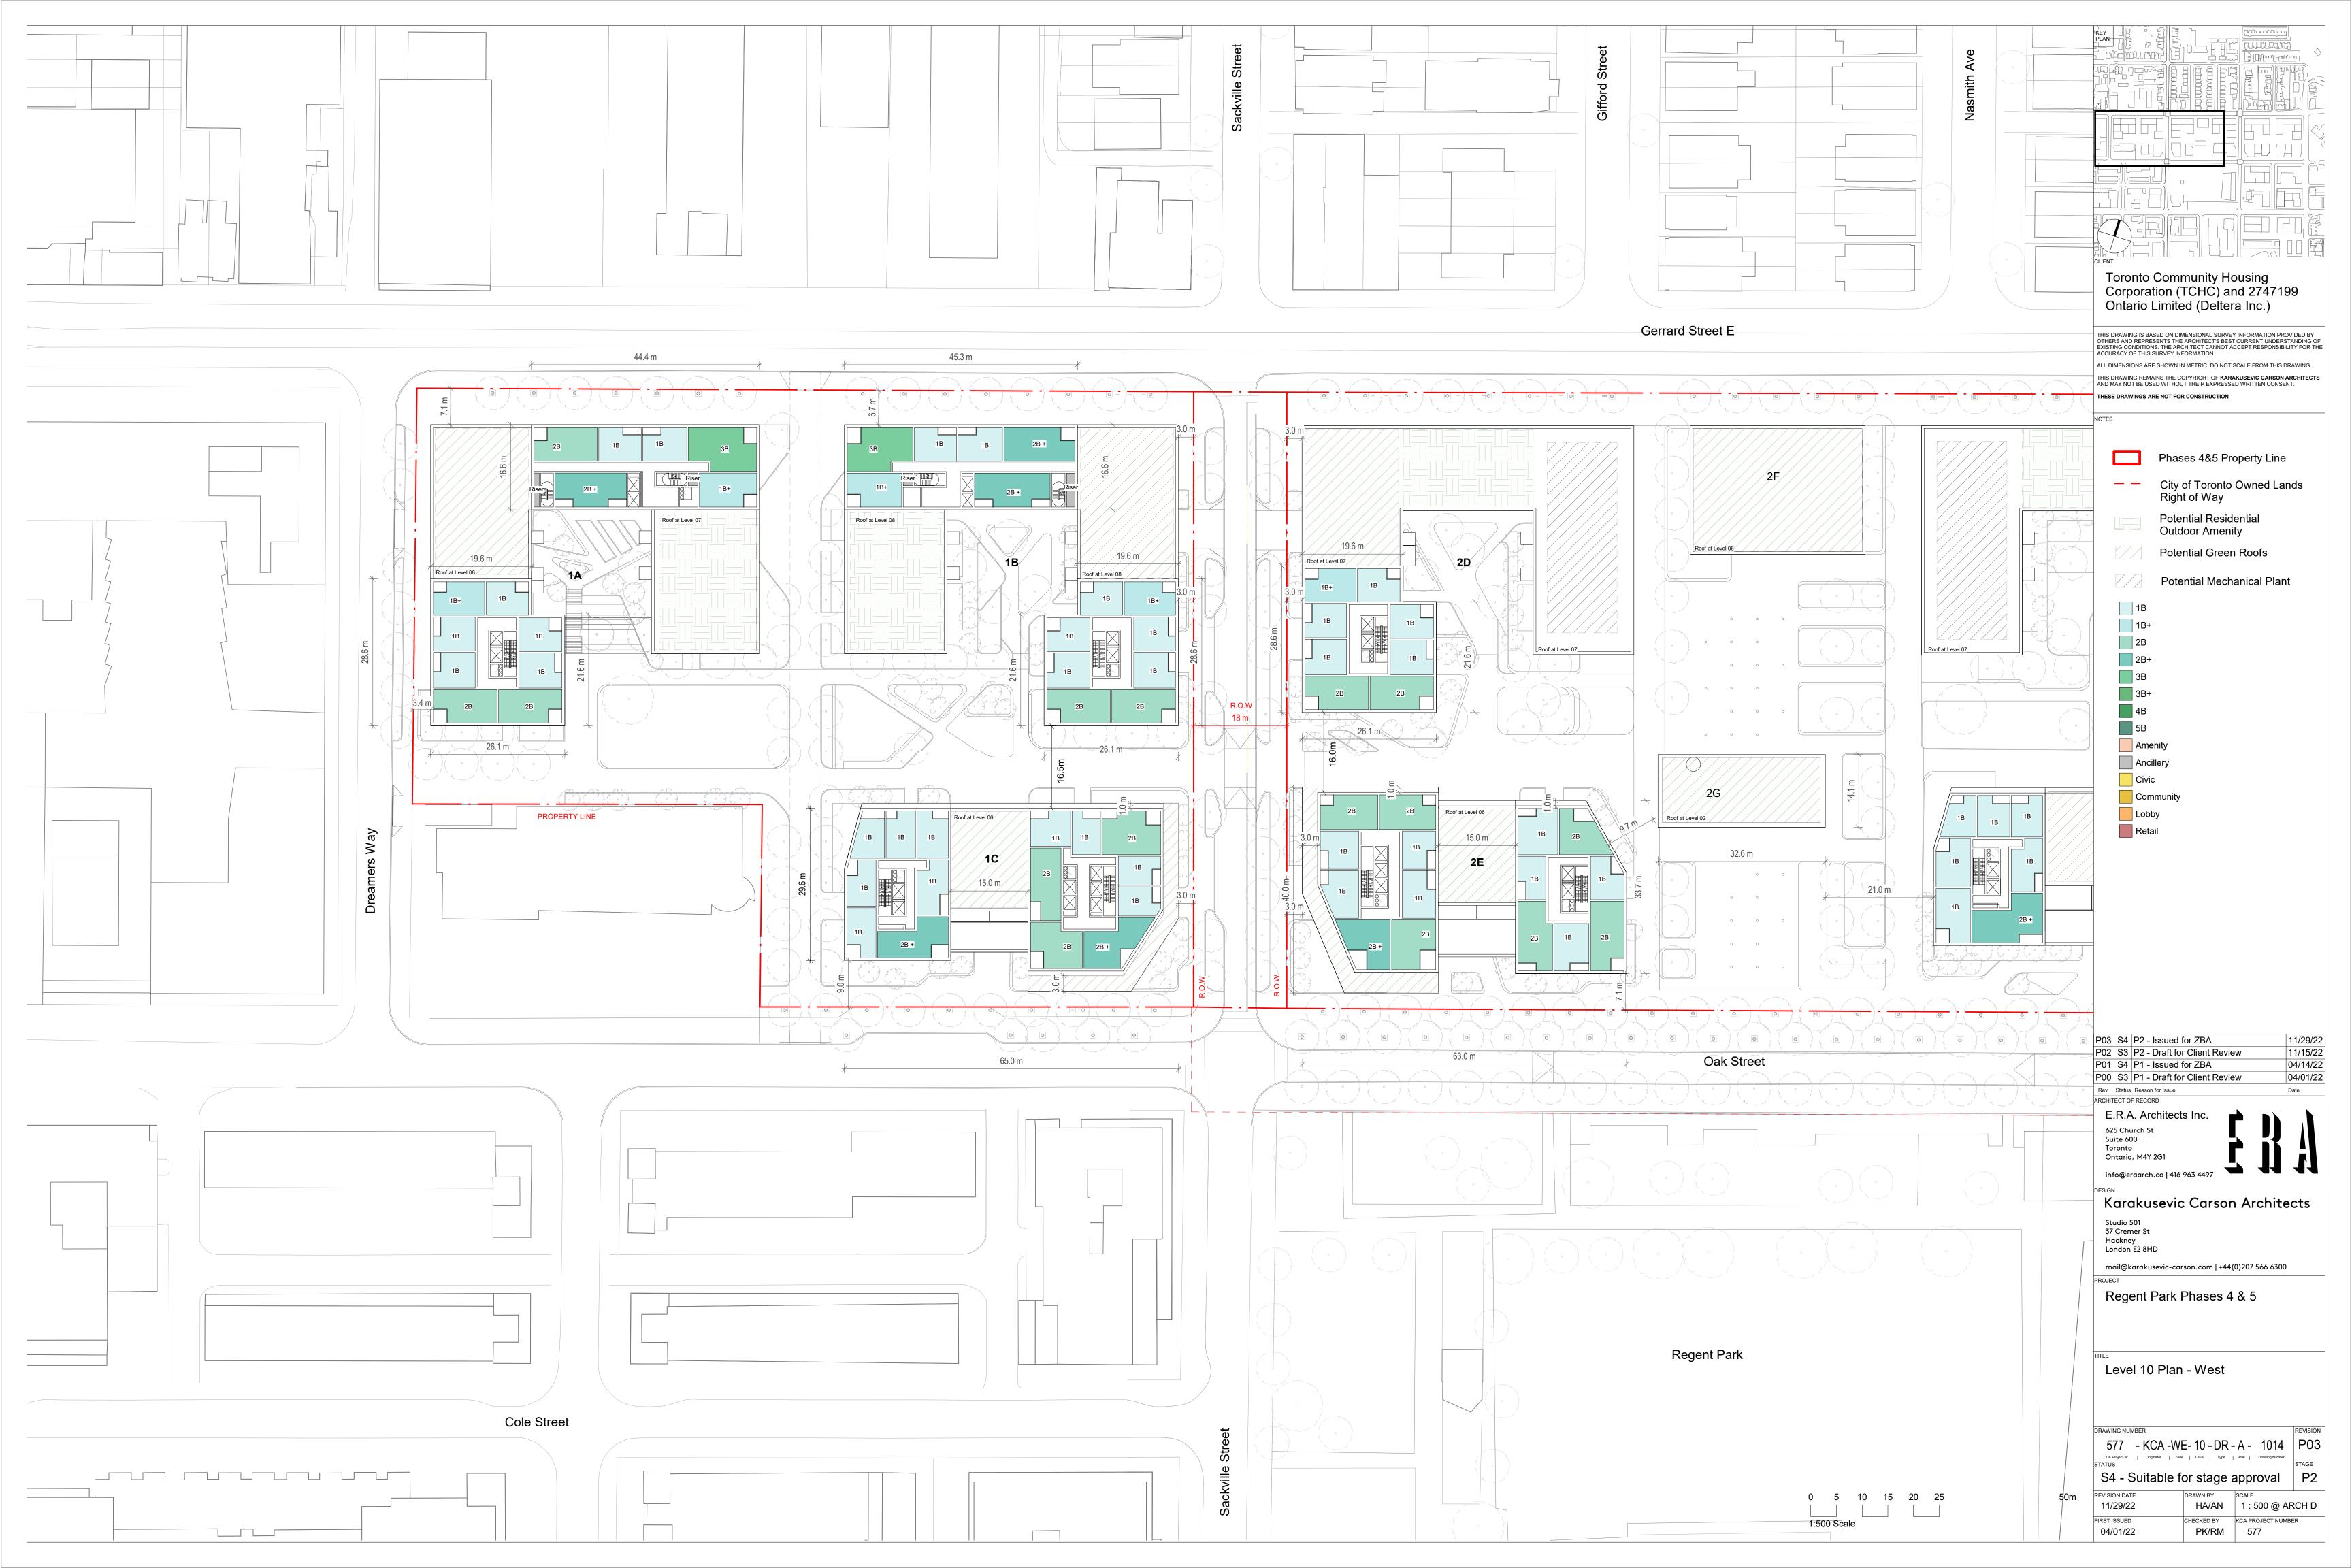

|                                                 |                                  |                                       | REVISION<br>P03                  |
| 50m | STATUS<br>S4 - Suitabl                                                                                                        | DRAWN E                                         | iy sc                            | ALE                                   | P2                               |
|     | 11/29/22<br>FIRST ISSUED<br>04/01/22                                                                                          | CHECKEE                                         |                                  | I : 500 @ AI<br>A PROJECT NUME<br>577 |                                  |