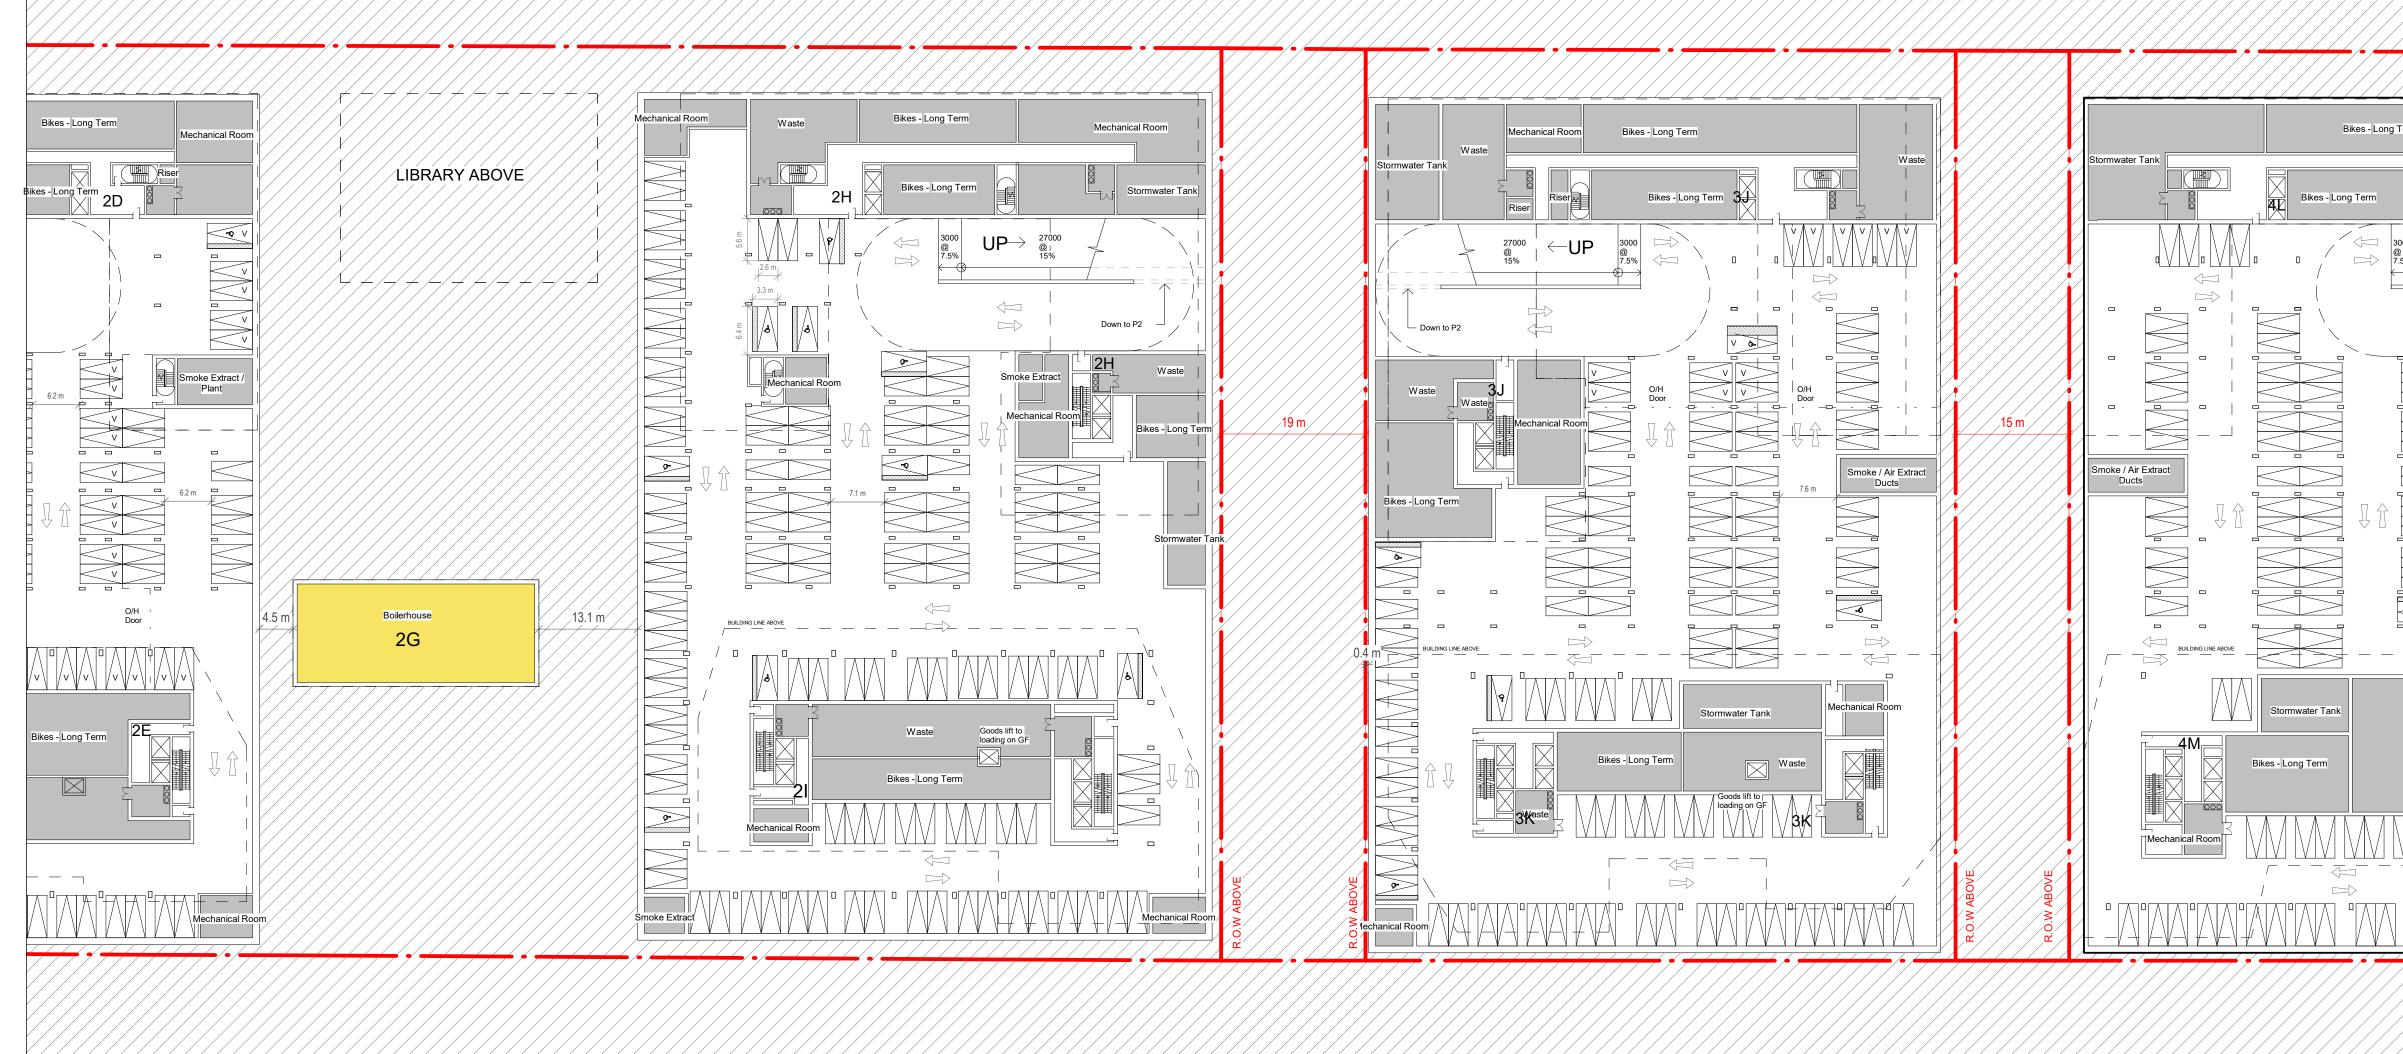

|



| PROPERTY LINE                                                                                                                       |  |
|-------------------------------------------------------------------------------------------------------------------------------------|--|
|                                                                                                                                     |  |
| Term Mechanical Room Vaste Stormwater Tank                                                                                          |  |
| Riser<br>Riser                                                                                                                      |  |
| $\begin{array}{c c} 3000\\ @\\ 7.5\% \\ \hline \\ $ |  |
| Down to P2