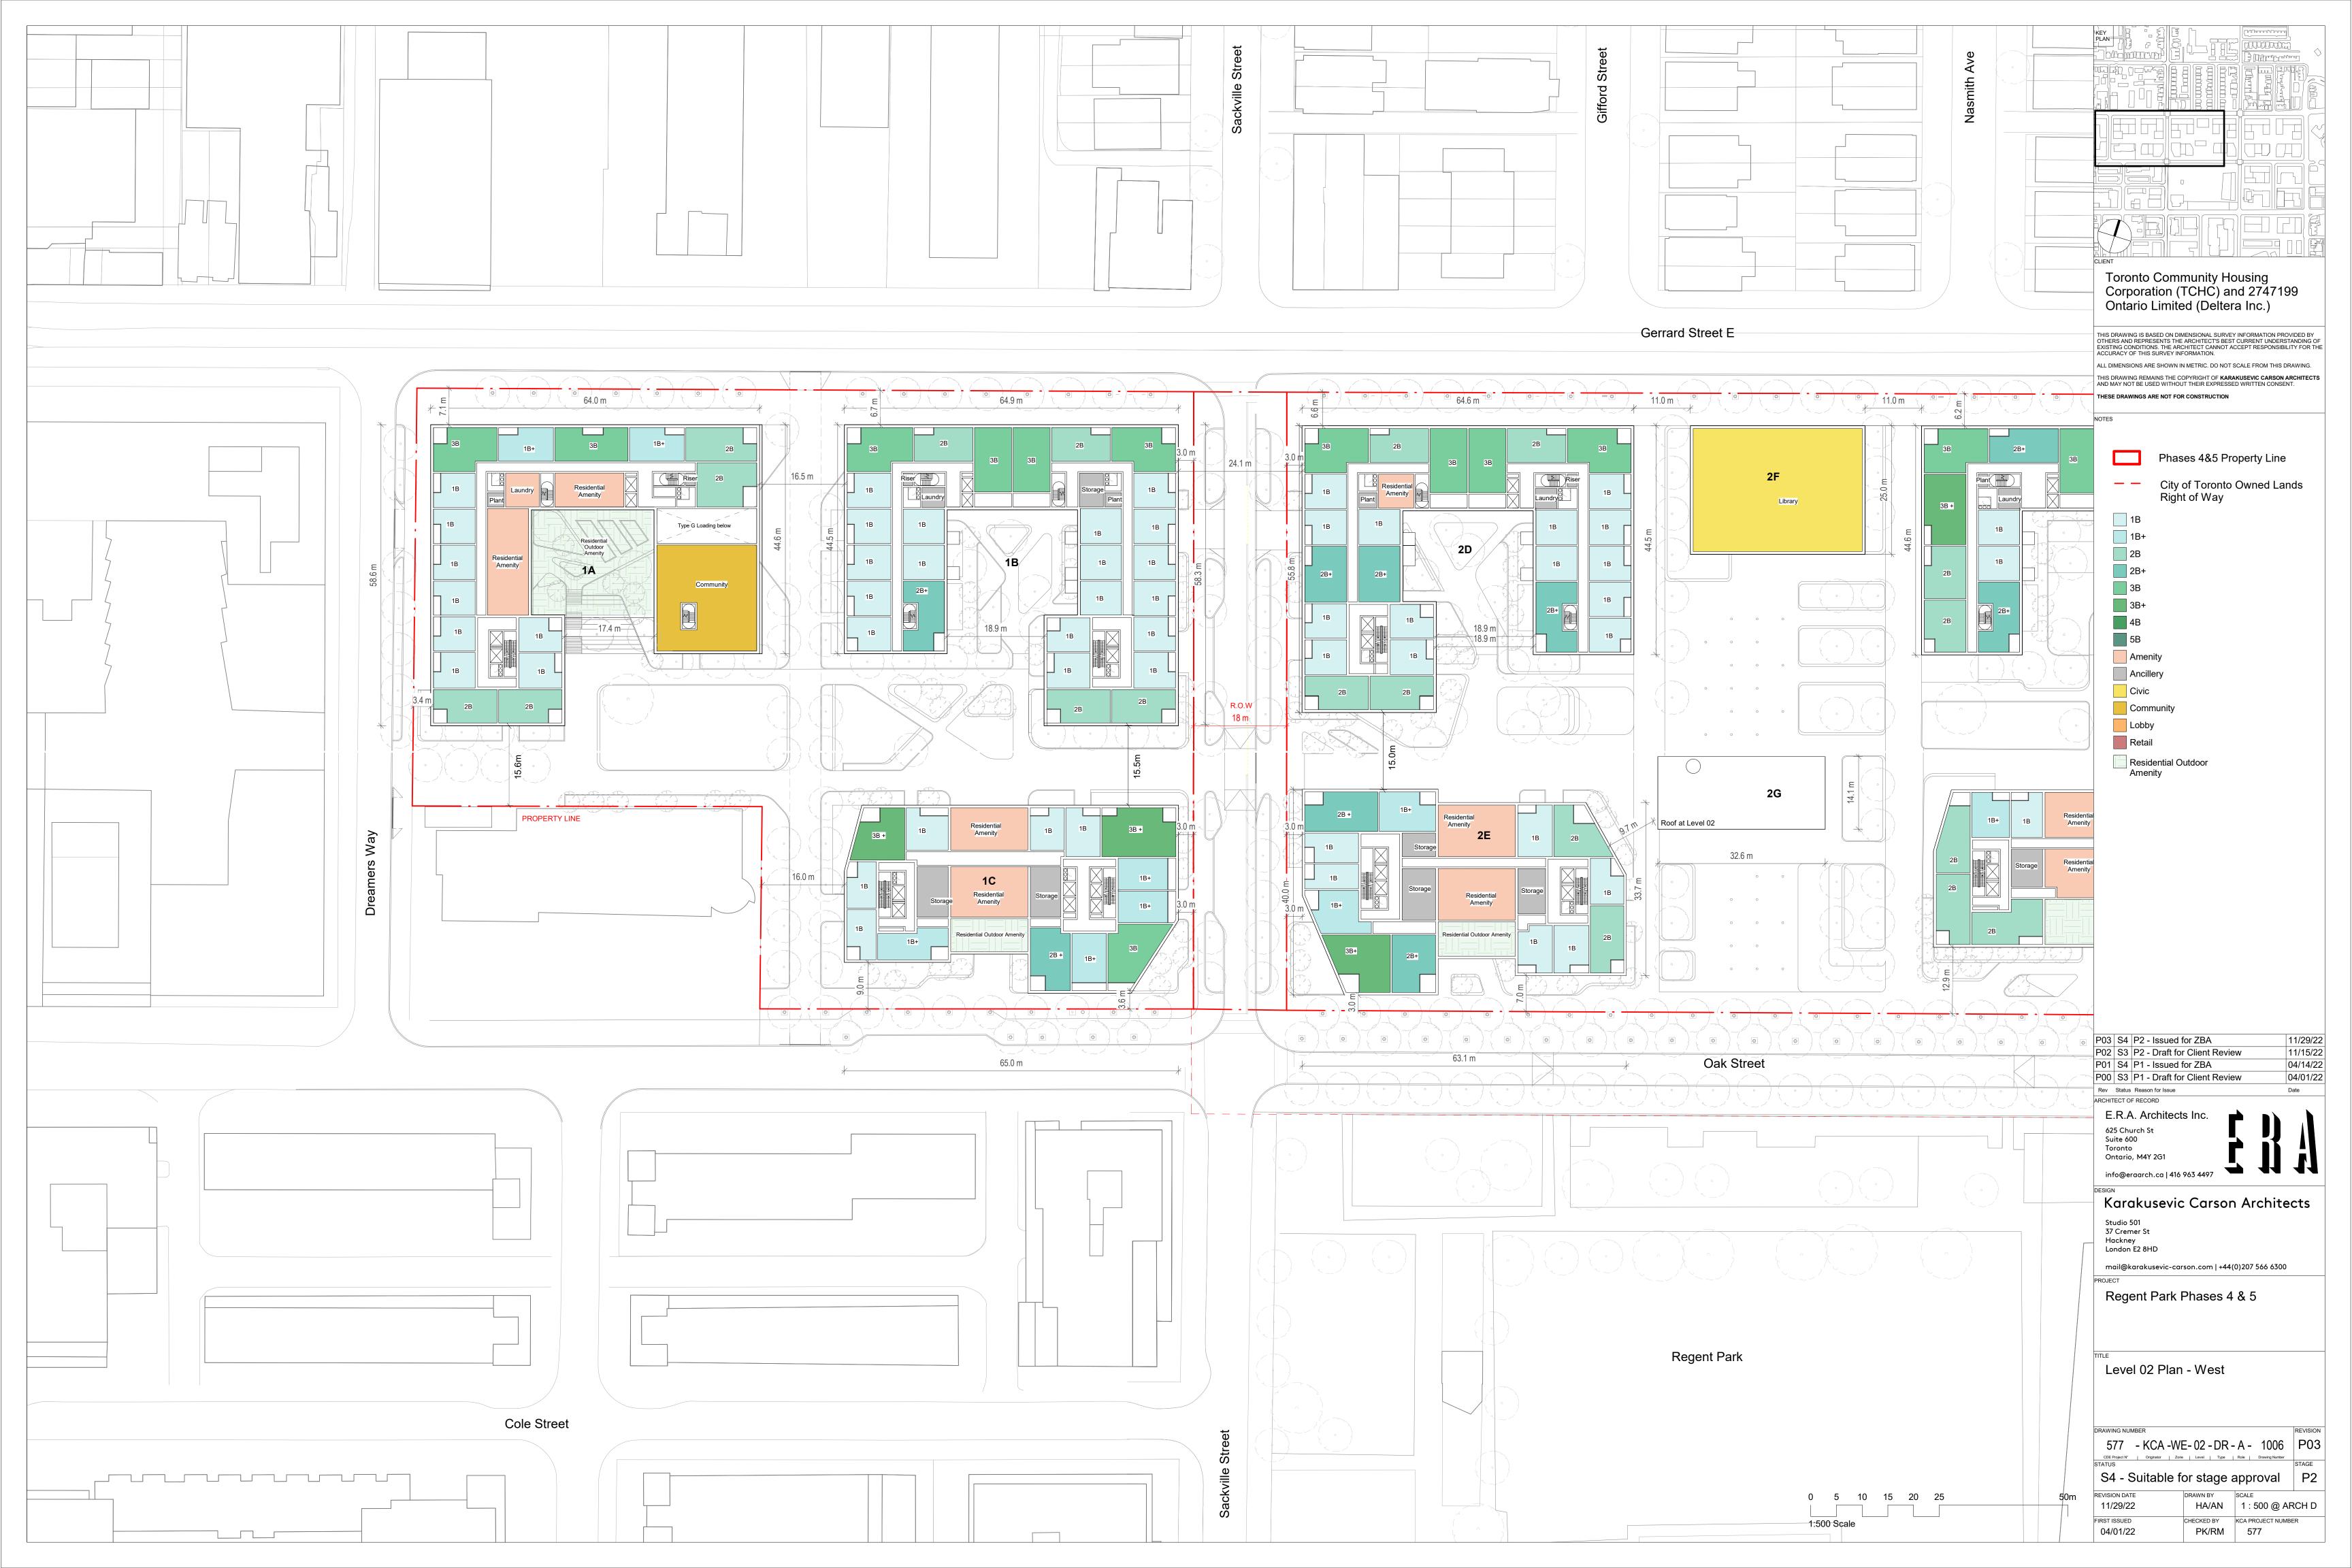

|                                                 |                                  |                                       | REVISION<br>P03                  |
| 50m | STATUS<br>S4 - Suitabl                                                                                                        | DRAWN E                                         | iy sc                            | ALE                                   | P2                               |
|     | 11/29/22<br>FIRST ISSUED<br>04/01/22                                                                                          | CHECKEE                                         |                                  | I : 500 @ AI<br>A PROJECT NUME<br>577 |                                  |