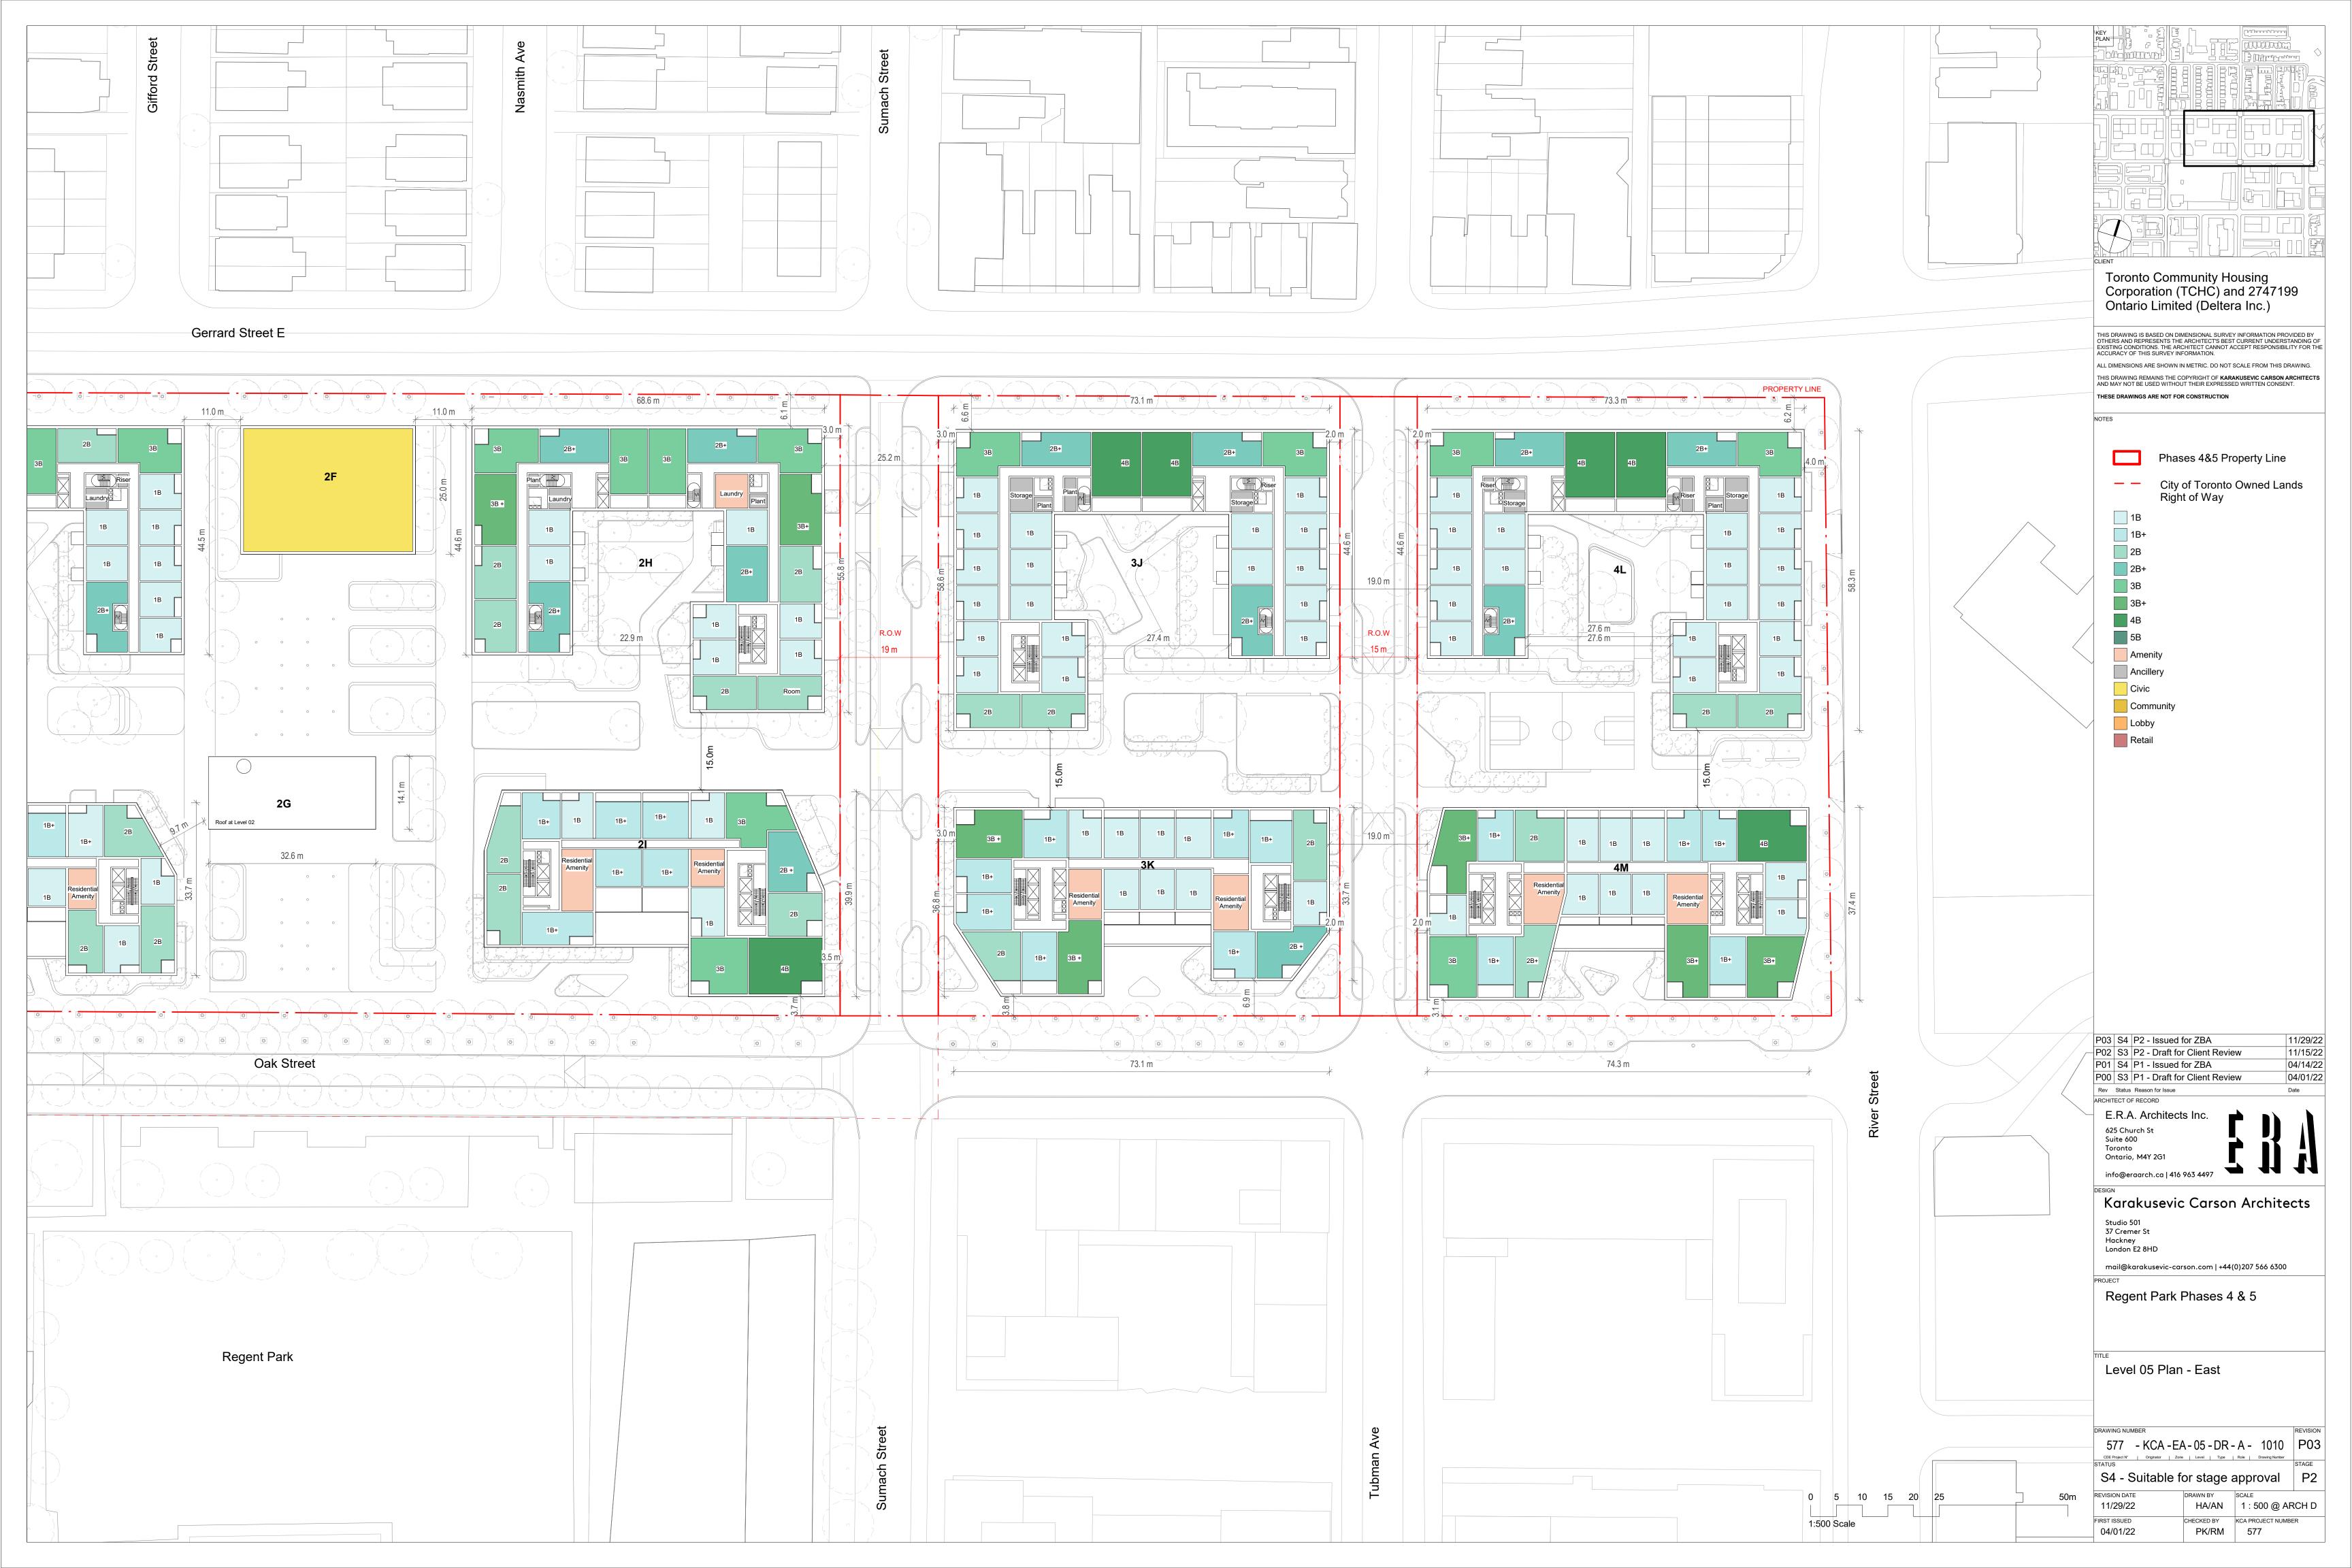

|                                                 |                                  |                                       | REVISION<br>P03                  |
| 50m | STATUS<br>S4 - Suitabl                                                                                                        | DRAWN E                                         | iy sc                            | ALE                                   | P2                               |
|     | 11/29/22<br>FIRST ISSUED<br>04/01/22                                                                                          | CHECKEE                                         |                                  | I : 500 @ AI<br>A PROJECT NUME<br>577 |                                  |