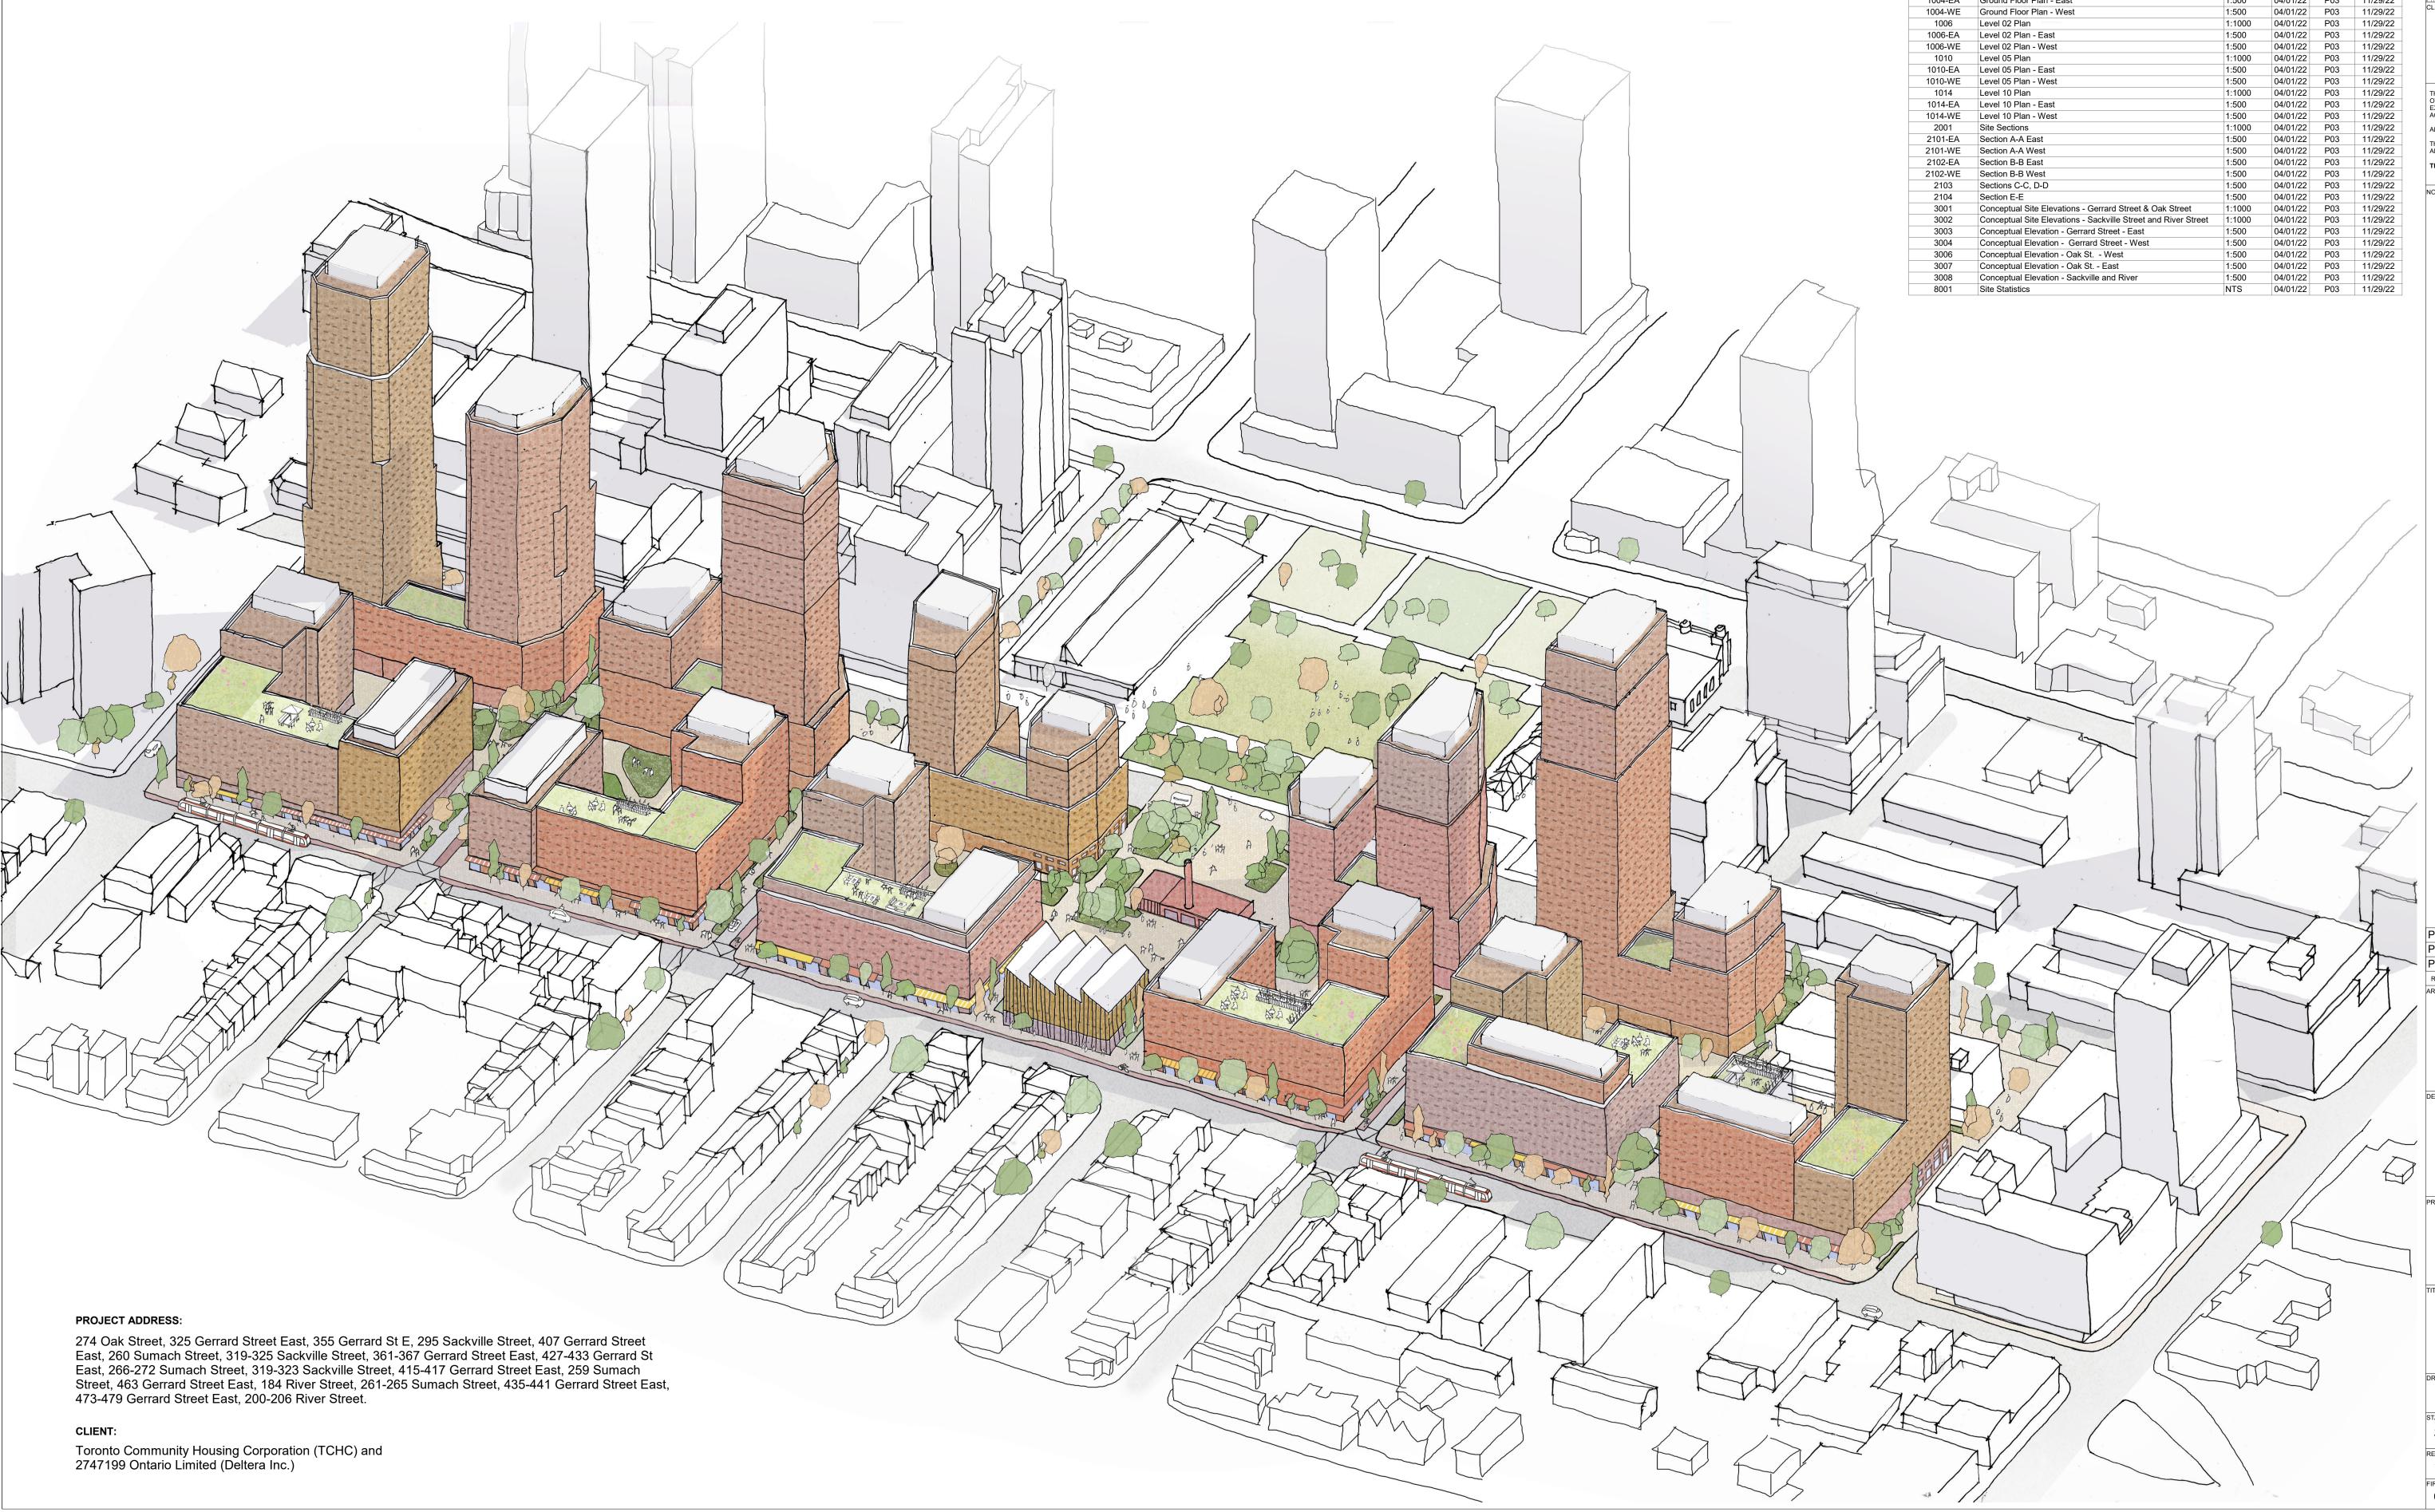

## **REGENT PARK PHASES 4 & 5 ARCHITECTURAL PLANS**

| Drawing List      |                                                                |        |                 |                     |                         |
|-------------------|----------------------------------------------------------------|--------|-----------------|---------------------|-------------------------|
| Drawing<br>Number | Drawing Name                                                   | Scale  | First<br>Issued | Current<br>Revision | Curre<br>Revisi<br>Date |
| 0000              | Title Page                                                     | NTS    | 04/14/22        | P02                 | 11/29/                  |
| 0001              | Context Plan                                                   | 1:1500 | 04/01/22        | P03                 | 11/29/                  |
| 0002              | Survey                                                         | 1:1000 | 04/14/22        | P02                 | 11/29/                  |
| 0003              | Site Plan                                                      | 1:1000 | 04/01/22        | P03                 | 11/29/                  |
| 0004              | Demolition Plan                                                | 1:1000 | 04/01/22        | P03                 | 11/29                   |
| 0005              | Illustrative Masterplan                                        | 1:1000 | 04/01/22        | P03                 | 11/29                   |
| 0007              | Phasing Plan                                                   | 1:1000 | 04/14/22        | P02                 | 11/29                   |
| 1001              | Level P3 Plan                                                  | 1:1000 | 04/01/22        | P03                 | 11/29                   |
| 1001-WE           | Level P3 Plan - West                                           | 1:500  | 04/01/22        | P03                 | 11/29                   |
| 1002              | Level P2 Plan                                                  | 1:1000 | 04/01/22        | P03                 | 11/29                   |
| 1002-EA           | Level P2 Plan - East                                           | 1:500  | 04/01/22        | P03                 | 11/29                   |
| 1002-WE           | Level P2 Plan - West                                           | 1:500  | 04/01/22        | P03                 | 11/29                   |
| 1003              | Level P1 Plan                                                  | 1:1000 | 04/01/22        | P03                 | 11/29                   |
| 1003-EA           | Level P1 Plan - East                                           | 1:500  | 04/01/22        | P03                 | 11/29                   |
| 1003-WE           | Level P1 Plan - West                                           | 1:500  | 04/01/22        | P03                 | 11/29                   |
| 1004              | Ground Floor Plan                                              | 1:1000 | 04/01/22        | P03                 | 11/29                   |
| 1004-EA           | Ground Floor Plan - East                                       | 1:500  | 04/01/22        | P03                 | 11/29                   |
| 1004-WE           | Ground Floor Plan - West                                       | 1:500  | 04/01/22        | P03                 | 11/29                   |
| 1006              | Level 02 Plan                                                  | 1:1000 | 04/01/22        | P03                 | 11/29                   |
| 1006-EA           | Level 02 Plan - East                                           | 1:500  | 04/01/22        | P03                 | 11/29                   |
| 1006-WE           | Level 02 Plan - West                                           | 1:500  | 04/01/22        | P03                 | 11/29                   |
| 1010              | Level 05 Plan                                                  | 1:1000 | 04/01/22        | P03                 | 11/29                   |
| 1010-EA           | Level 05 Plan - East                                           | 1:500  | 04/01/22        | P03                 | 11/29                   |
| 1010-WE           | Level 05 Plan - West                                           | 1:500  | 04/01/22        | P03                 | 11/29                   |
| 1014              | Level 10 Plan                                                  | 1:1000 | 04/01/22        | P03                 | 11/29                   |
| 1014-EA           | Level 10 Plan - East                                           | 1:500  | 04/01/22        | P03                 | 11/29                   |
| 1014-WE           | Level 10 Plan - West                                           | 1:500  | 04/01/22        | P03                 | 11/29                   |
| 2001              | Site Sections                                                  | 1:1000 | 04/01/22        | P03                 | 11/29                   |
| 2101-EA           | Section A-A East                                               | 1:500  | 04/01/22        | P03                 | 11/29                   |
| 2101-WE           | Section A-A West                                               | 1:500  | 04/01/22        | P03                 | 11/29                   |
| 2102-EA           | Section B-B East                                               | 1:500  | 04/01/22        | P03                 | 11/29                   |
| 2102-WE           | Section B-B West                                               | 1:500  | 04/01/22        | P03                 | 11/29                   |
| 2103              | Sections C-C, D-D                                              | 1:500  | 04/01/22        | P03                 | 11/29                   |
| 2104              | Section E-E                                                    | 1:500  | 04/01/22        | P03                 | 11/29                   |
| 3001              | Conceptual Site Elevations - Gerrard Street & Oak Street       | 1:1000 | 04/01/22        | P03                 | 11/29                   |
| 3002              | Conceptual Site Elevations - Sackville Street and River Street | 1:1000 | 04/01/22        | P03                 | 11/29                   |
| 3003              | Conceptual Elevation - Gerrard Street - East                   | 1:500  | 04/01/22        | P03                 | 11/29                   |
| 3004              | Conceptual Elevation - Gerrard Street - West                   | 1:500  | 04/01/22        | P03                 | 11/29                   |
| 3006              | Conceptual Elevation - Oak St West                             | 1:500  | 04/01/22        | P03                 | 11/29                   |
| 3007              | Conceptual Elevation - Oak St East                             | 1:500  | 04/01/22        | P03                 | 11/29/                  |
| 3008              | Conceptual Elevation - Sackville and River                     | 1:500  | 04/01/22        | P03                 | 11/29/                  |
| 8001              | Site Statistics                                                | NTS    | 04/01/22        | P03                 | 11/29/                  |