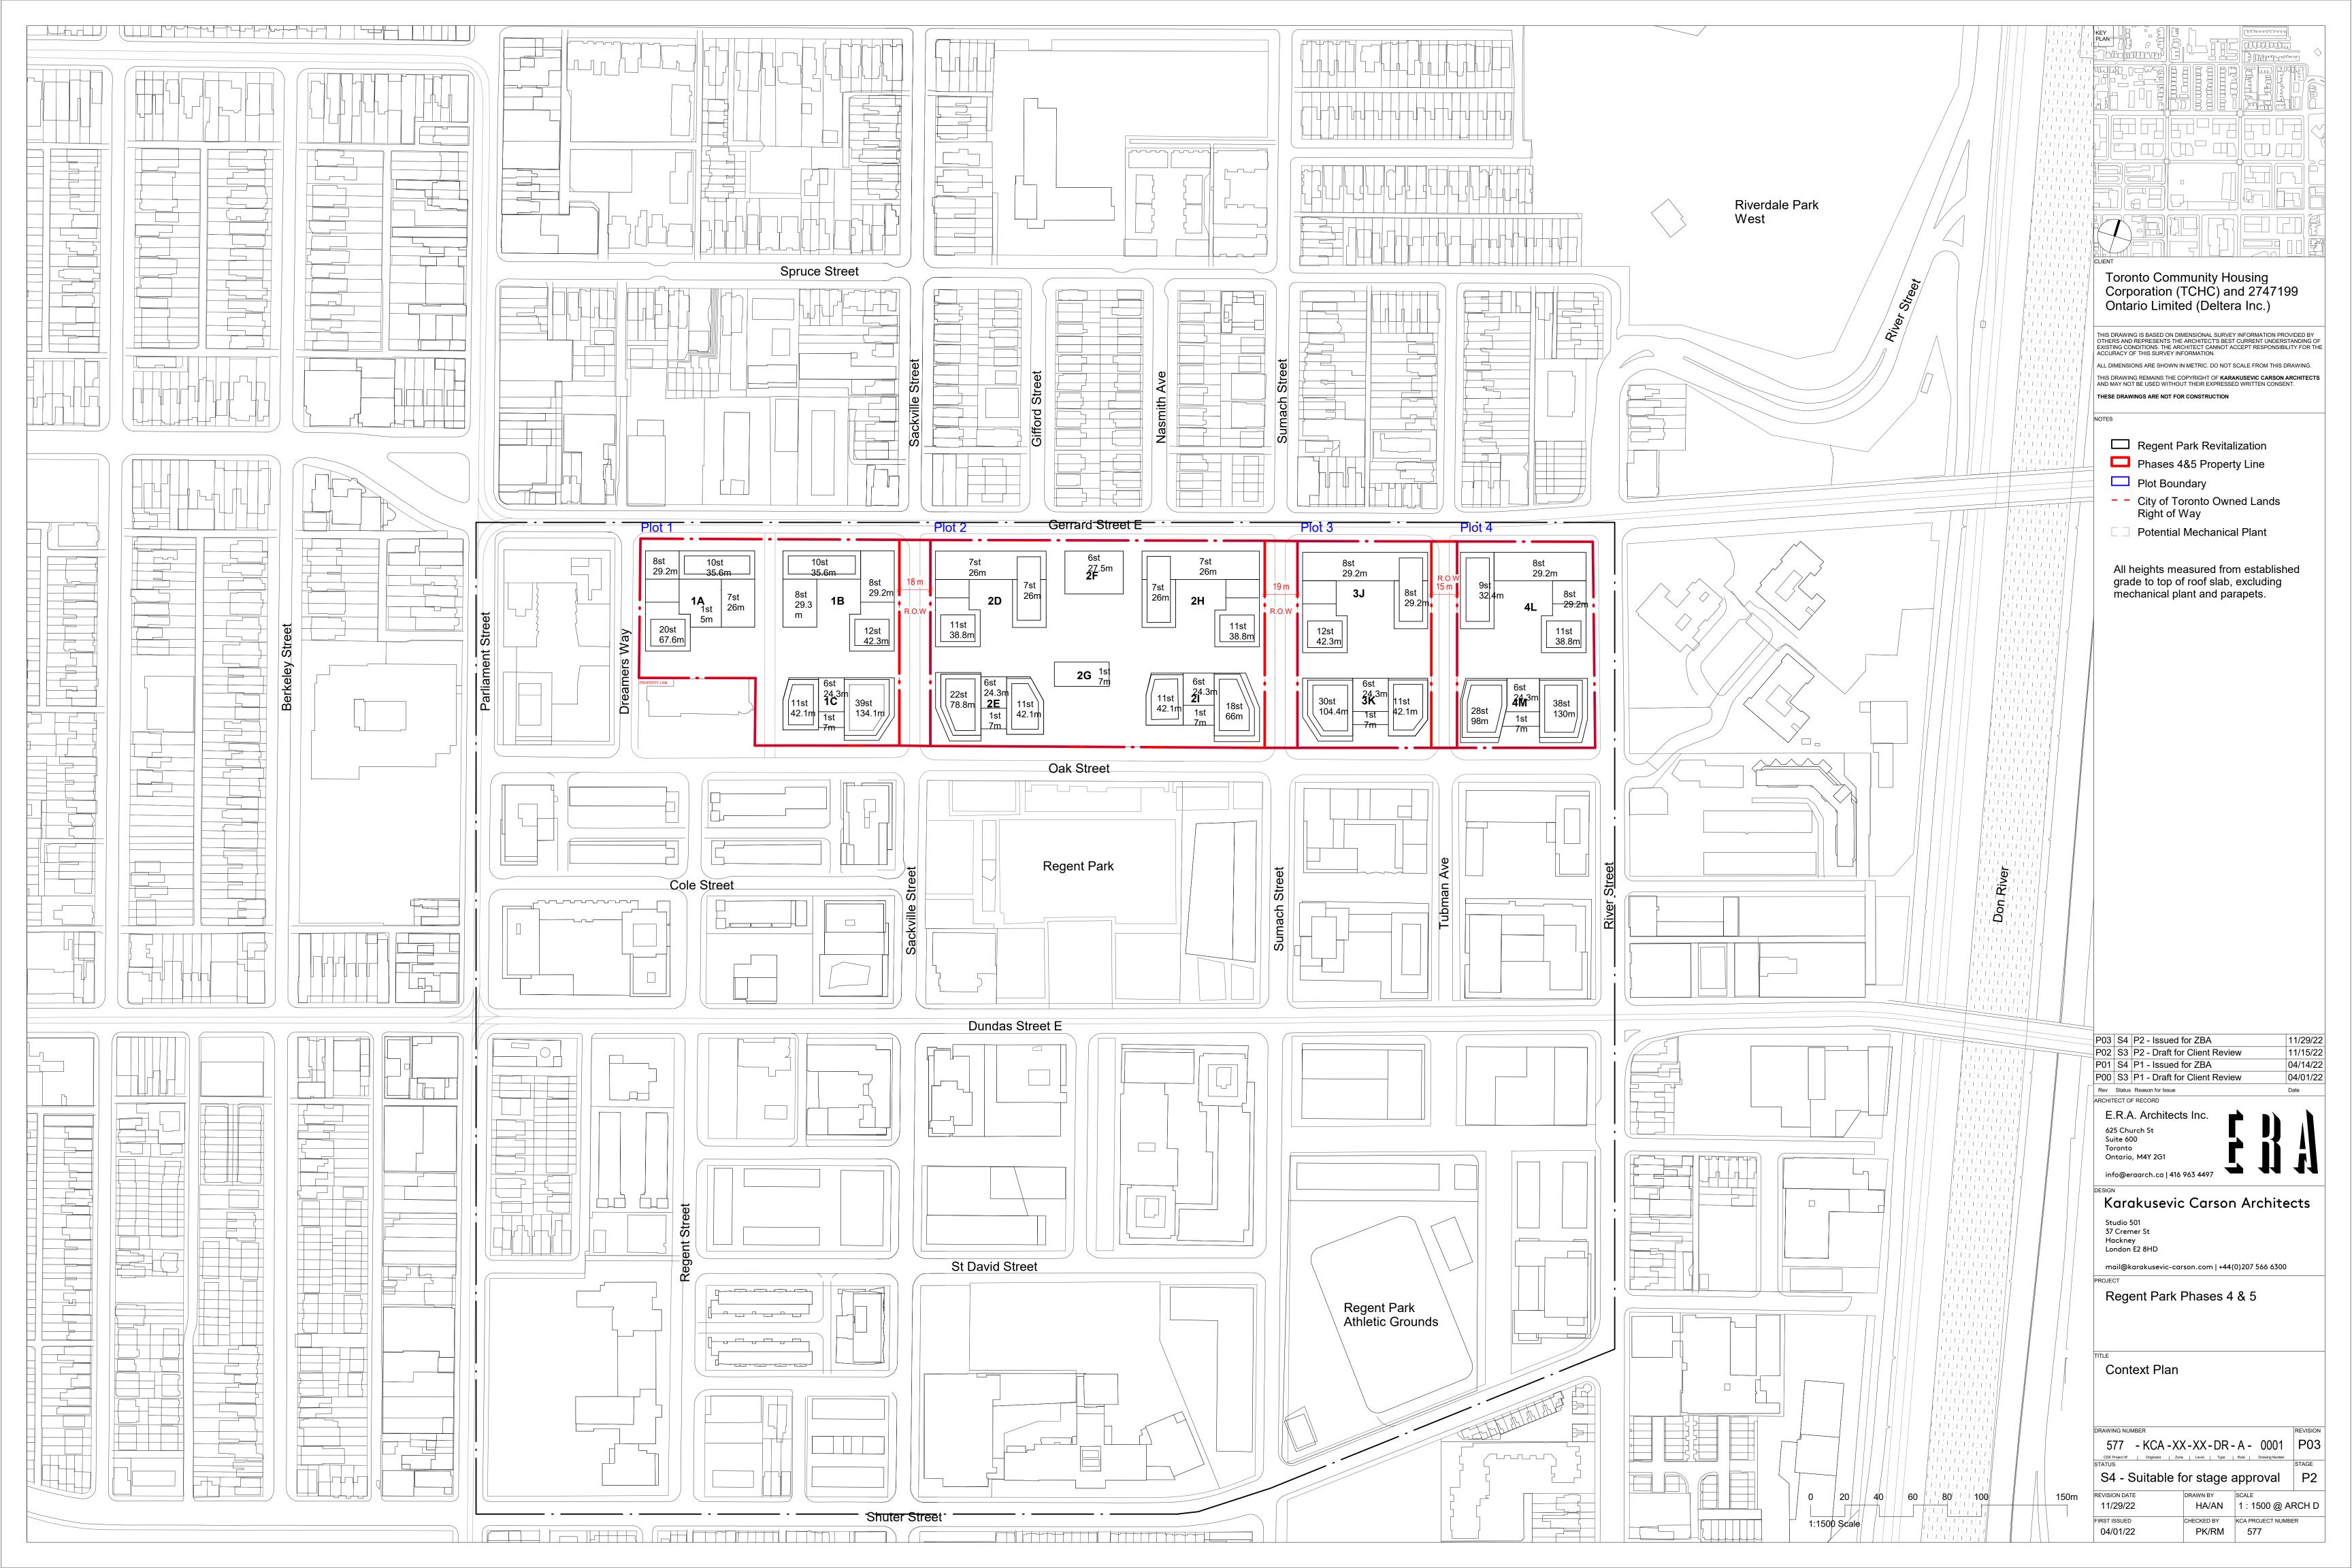

## **REGENT PARK PHASES 4 & 5 ARCHITECTURAL PLANS**

| Drawing List      |                                                                |        |                 |                     |                         |
|-------------------|----------------------------------------------------------------|--------|-----------------|---------------------|-------------------------|
| Drawing<br>Number | Drawing Name                                                   | Scale  | First<br>Issued | Current<br>Revision | Curre<br>Revisi<br>Date |
| 0000              | Title Page                                                     | NTS    | 04/14/22        | P02                 | 11/29/                  |
| 0001              | Context Plan                                                   | 1:1500 | 04/01/22        | P03                 | 11/29/                  |
| 0002              | Survey                                                         | 1:1000 | 04/14/22        | P02                 | 11/29/                  |
| 0003              | Site Plan                                                      | 1:1000 | 04/01/22        | P03                 | 11/29/                  |
| 0004              | Demolition Plan                                                | 1:1000 | 04/01/22        | P03                 | 11/29                   |
| 0005              | Illustrative Masterplan                                        | 1:1000 | 04/01/22        | P03                 | 11/29                   |
| 0007              | Phasing Plan                                                   | 1:1000 | 04/14/22        | P02                 | 11/29                   |
| 1001              | Level P3 Plan                                                  | 1:1000 | 04/01/22        | P03                 | 11/29                   |
| 1001-WE           | Level P3 Plan - West                                           | 1:500  | 04/01/22        | P03                 | 11/29                   |
| 1002              | Level P2 Plan                                                  | 1:1000 | 04/01/22        | P03                 | 11/29                   |
| 1002-EA           | Level P2 Plan - East                                           | 1:500  | 04/01/22        | P03                 | 11/29                   |
| 1002-WE           | Level P2 Plan - West                                           | 1:500  | 04/01/22        | P03                 | 11/29                   |
| 1003              | Level P1 Plan                                                  | 1:1000 | 04/01/22        | P03                 | 11/29                   |
| 1003-EA           | Level P1 Plan - East                                           | 1:500  | 04/01/22        | P03                 | 11/29                   |
| 1003-WE           | Level P1 Plan - West                                           | 1:500  | 04/01/22        | P03                 | 11/29                   |
| 1004              | Ground Floor Plan                                              | 1:1000 | 04/01/22        | P03                 | 11/29                   |
| 1004-EA           | Ground Floor Plan - East                                       | 1:500  | 04/01/22        | P03                 | 11/29                   |
| 1004-WE           | Ground Floor Plan - West                                       | 1:500  | 04/01/22        | P03                 | 11/29                   |
| 1006              | Level 02 Plan                                                  | 1:1000 | 04/01/22        | P03                 | 11/29                   |
| 1006-EA           | Level 02 Plan - East                                           | 1:500  | 04/01/22        | P03                 | 11/29                   |
| 1006-WE           | Level 02 Plan - West                                           | 1:500  | 04/01/22        | P03                 | 11/29                   |
| 1010              | Level 05 Plan                                                  | 1:1000 | 04/01/22        | P03                 | 11/29                   |
| 1010-EA           | Level 05 Plan - East                                           | 1:500  | 04/01/22        | P03                 | 11/29                   |
| 1010-WE           | Level 05 Plan - West                                           | 1:500  | 04/01/22        | P03                 | 11/29                   |
| 1014              | Level 10 Plan                                                  | 1:1000 | 04/01/22        | P03                 | 11/29                   |
| 1014-EA           | Level 10 Plan - East                                           | 1:500  | 04/01/22        | P03                 | 11/29                   |
| 1014-WE           | Level 10 Plan - West                                           | 1:500  | 04/01/22        | P03                 | 11/29                   |
| 2001              | Site Sections                                                  | 1:1000 | 04/01/22        | P03                 | 11/29                   |
| 2101-EA           | Section A-A East                                               | 1:500  | 04/01/22        | P03                 | 11/29                   |
| 2101-WE           | Section A-A West                                               | 1:500  | 04/01/22        | P03                 | 11/29                   |
| 2102-EA           | Section B-B East                                               | 1:500  | 04/01/22        | P03                 | 11/29                   |
| 2102-WE           | Section B-B West                                               | 1:500  | 04/01/22        | P03                 | 11/29                   |
| 2103              | Sections C-C, D-D                                              | 1:500  | 04/01/22        | P03                 | 11/29                   |
| 2104              | Section E-E                                                    | 1:500  | 04/01/22        | P03                 | 11/29                   |
| 3001              | Conceptual Site Elevations - Gerrard Street & Oak Street       | 1:1000 | 04/01/22        | P03                 | 11/29                   |
| 3002              | Conceptual Site Elevations - Sackville Street and River Street | 1:1000 | 04/01/22        | P03                 | 11/29                   |
| 3003              | Conceptual Elevation - Gerrard Street - East                   | 1:500  | 04/01/22        | P03                 | 11/29                   |
| 3004              | Conceptual Elevation - Gerrard Street - West                   | 1:500  | 04/01/22        | P03                 | 11/29                   |
| 3006              | Conceptual Elevation - Oak St West                             | 1:500  | 04/01/22        | P03                 | 11/29                   |
| 3007              | Conceptual Elevation - Oak St East                             | 1:500  | 04/01/22        | P03                 | 11/29/                  |
| 3008              | Conceptual Elevation - Sackville and River                     | 1:500  | 04/01/22        | P03                 | 11/29/                  |
| 8001              | Site Statistics                                                | NTS    | 04/01/22        | P03                 | 11/29/                  |