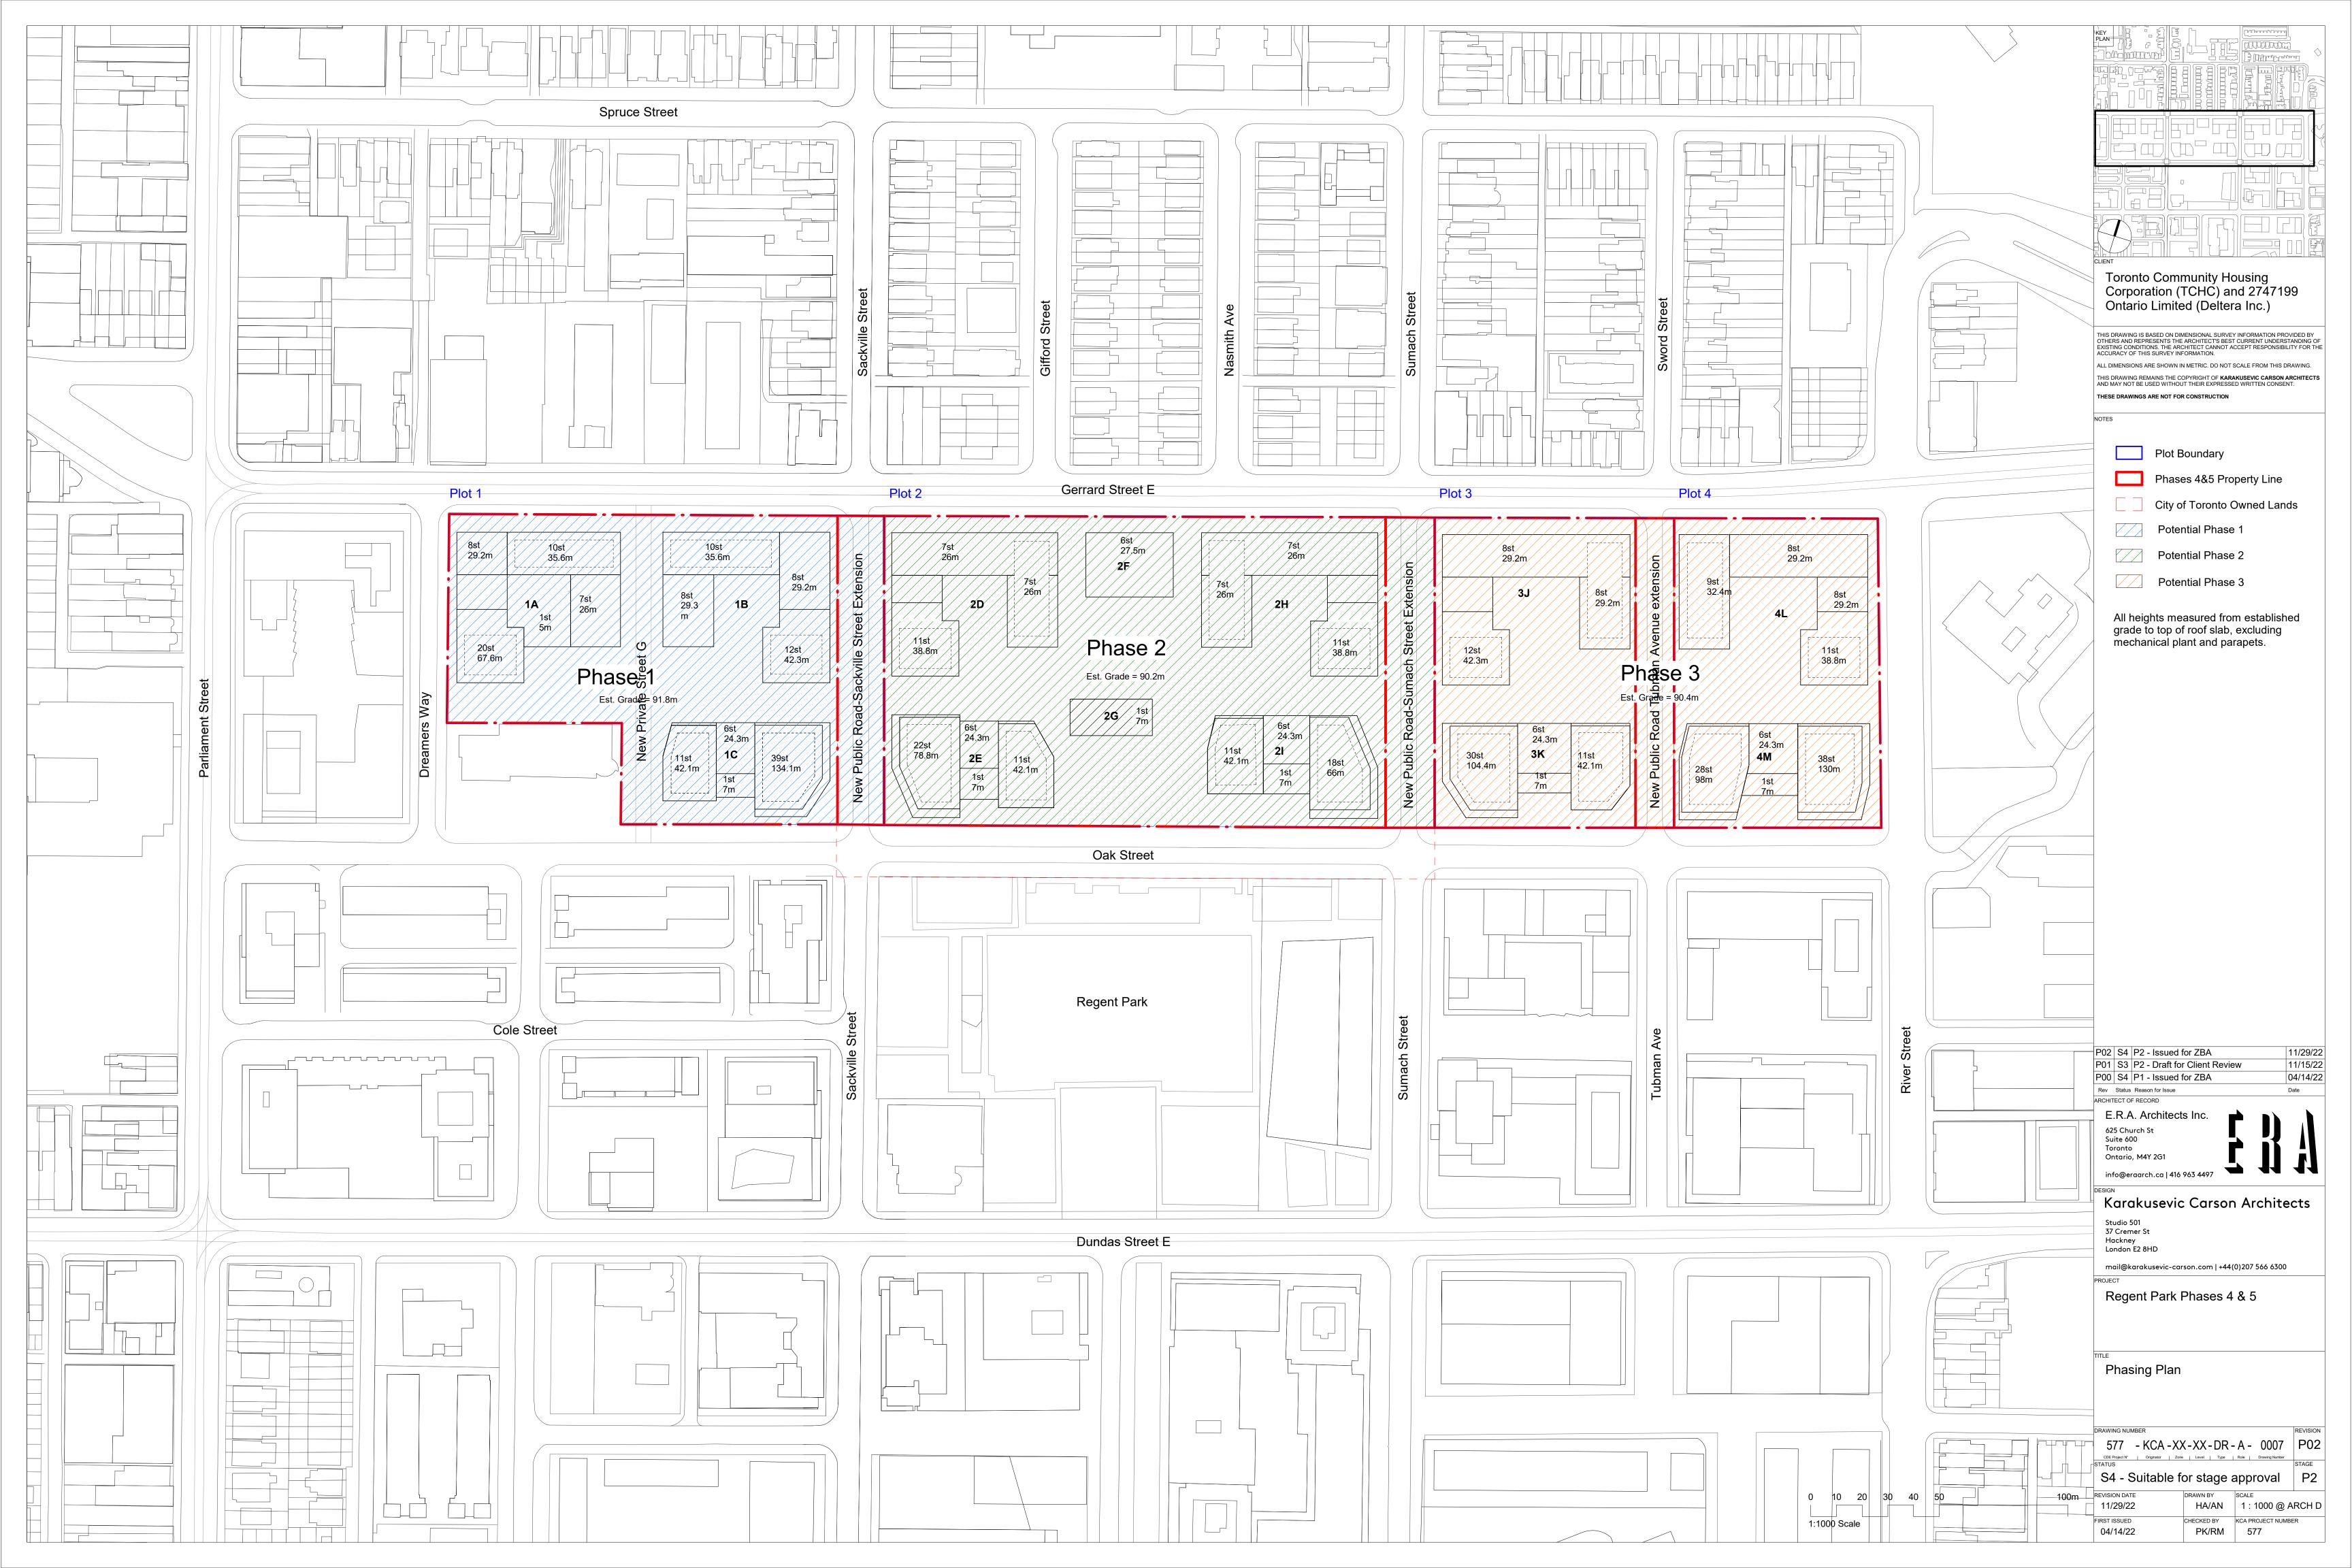

## **REGENT PARK PHASES 4 & 5 ARCHITECTURAL PLANS**

| Drawing List      |                                                                |        |                 |                     |                         |
|-------------------|----------------------------------------------------------------|--------|-----------------|---------------------|-------------------------|
| Drawing<br>Number | Drawing Name                                                   | Scale  | First<br>Issued | Current<br>Revision | Curre<br>Revisi<br>Date |
| 0000              | Title Page                                                     | NTS    | 04/14/22        | P02                 | 11/29/                  |
| 0001              | Context Plan                                                   | 1:1500 | 04/01/22        | P03                 | 11/29/                  |
| 0002              | Survey                                                         | 1:1000 | 04/14/22        | P02                 | 11/29/                  |
| 0003              | Site Plan                                                      | 1:1000 | 04/01/22        | P03                 | 11/29/                  |
| 0004              | Demolition Plan                                                | 1:1000 | 04/01/22        | P03                 | 11/29                   |
| 0005              | Illustrative Masterplan                                        | 1:1000 | 04/01/22        | P03                 | 11/29                   |
| 0007              | Phasing Plan                                                   | 1:1000 | 04/14/22        | P02                 | 11/29                   |
| 1001              | Level P3 Plan                                                  | 1:1000 | 04/01/22        | P03                 | 11/29                   |
| 1001-WE           | Level P3 Plan - West                                           | 1:500  | 04/01/22        | P03                 | 11/29                   |
| 1002              | Level P2 Plan                                                  | 1:1000 | 04/01/22        | P03                 | 11/29                   |
| 1002-EA           | Level P2 Plan - East                                           | 1:500  | 04/01/22        | P03                 | 11/29                   |
| 1002-WE           | Level P2 Plan - West                                           | 1:500  | 04/01/22        | P03                 | 11/29                   |
| 1003              | Level P1 Plan                                                  | 1:1000 | 04/01/22        | P03                 | 11/29                   |
| 1003-EA           | Level P1 Plan - East                                           | 1:500  | 04/01/22        | P03                 | 11/29                   |
| 1003-WE           | Level P1 Plan - West                                           | 1:500  | 04/01/22        | P03                 | 11/29                   |
| 1004              | Ground Floor Plan                                              | 1:1000 | 04/01/22        | P03                 | 11/29                   |
| 1004-EA           | Ground Floor Plan - East                                       | 1:500  | 04/01/22        | P03                 | 11/29                   |
| 1004-WE           | Ground Floor Plan - West                                       | 1:500  | 04/01/22        | P03                 | 11/29                   |
| 1006              | Level 02 Plan                                                  | 1:1000 | 04/01/22        | P03                 | 11/29                   |
| 1006-EA           | Level 02 Plan - East                                           | 1:500  | 04/01/22        | P03                 | 11/29                   |
| 1006-WE           | Level 02 Plan - West                                           | 1:500  | 04/01/22        | P03                 | 11/29                   |
| 1010              | Level 05 Plan                                                  | 1:1000 | 04/01/22        | P03                 | 11/29                   |
| 1010-EA           | Level 05 Plan - East                                           | 1:500  | 04/01/22        | P03                 | 11/29                   |
| 1010-WE           | Level 05 Plan - West                                           | 1:500  | 04/01/22        | P03                 | 11/29                   |
| 1014              | Level 10 Plan                                                  | 1:1000 | 04/01/22        | P03                 | 11/29                   |
| 1014-EA           | Level 10 Plan - East                                           | 1:500  | 04/01/22        | P03                 | 11/29                   |
| 1014-WE           | Level 10 Plan - West                                           | 1:500  | 04/01/22        | P03                 | 11/29                   |
| 2001              | Site Sections                                                  | 1:1000 | 04/01/22        | P03                 | 11/29                   |
| 2101-EA           | Section A-A East                                               | 1:500  | 04/01/22        | P03                 | 11/29                   |
| 2101-WE           | Section A-A West                                               | 1:500  | 04/01/22        | P03                 | 11/29                   |
| 2102-EA           | Section B-B East                                               | 1:500  | 04/01/22        | P03                 | 11/29                   |
| 2102-WE           | Section B-B West                                               | 1:500  | 04/01/22        | P03                 | 11/29                   |
| 2103              | Sections C-C, D-D                                              | 1:500  | 04/01/22        | P03                 | 11/29                   |
| 2104              | Section E-E                                                    | 1:500  | 04/01/22        | P03                 | 11/29                   |
| 3001              | Conceptual Site Elevations - Gerrard Street & Oak Street       | 1:1000 | 04/01/22        | P03                 | 11/29                   |
| 3002              | Conceptual Site Elevations - Sackville Street and River Street | 1:1000 | 04/01/22        | P03                 | 11/29                   |
| 3003              | Conceptual Elevation - Gerrard Street - East                   | 1:500  | 04/01/22        | P03                 | 11/29                   |
| 3004              | Conceptual Elevation - Gerrard Street - West                   | 1:500  | 04/01/22        | P03                 | 11/29                   |
| 3006              | Conceptual Elevation - Oak St West                             | 1:500  | 04/01/22        | P03                 | 11/29                   |
| 3007              | Conceptual Elevation - Oak St East                             | 1:500  | 04/01/22        | P03                 | 11/29/                  |
| 3008              | Conceptual Elevation - Sackville and River                     | 1:500  | 04/01/22        | P03                 | 11/29/                  |
| 8001              | Site Statistics                                                | NTS    | 04/01/22        | P03                 | 11/29/                  |