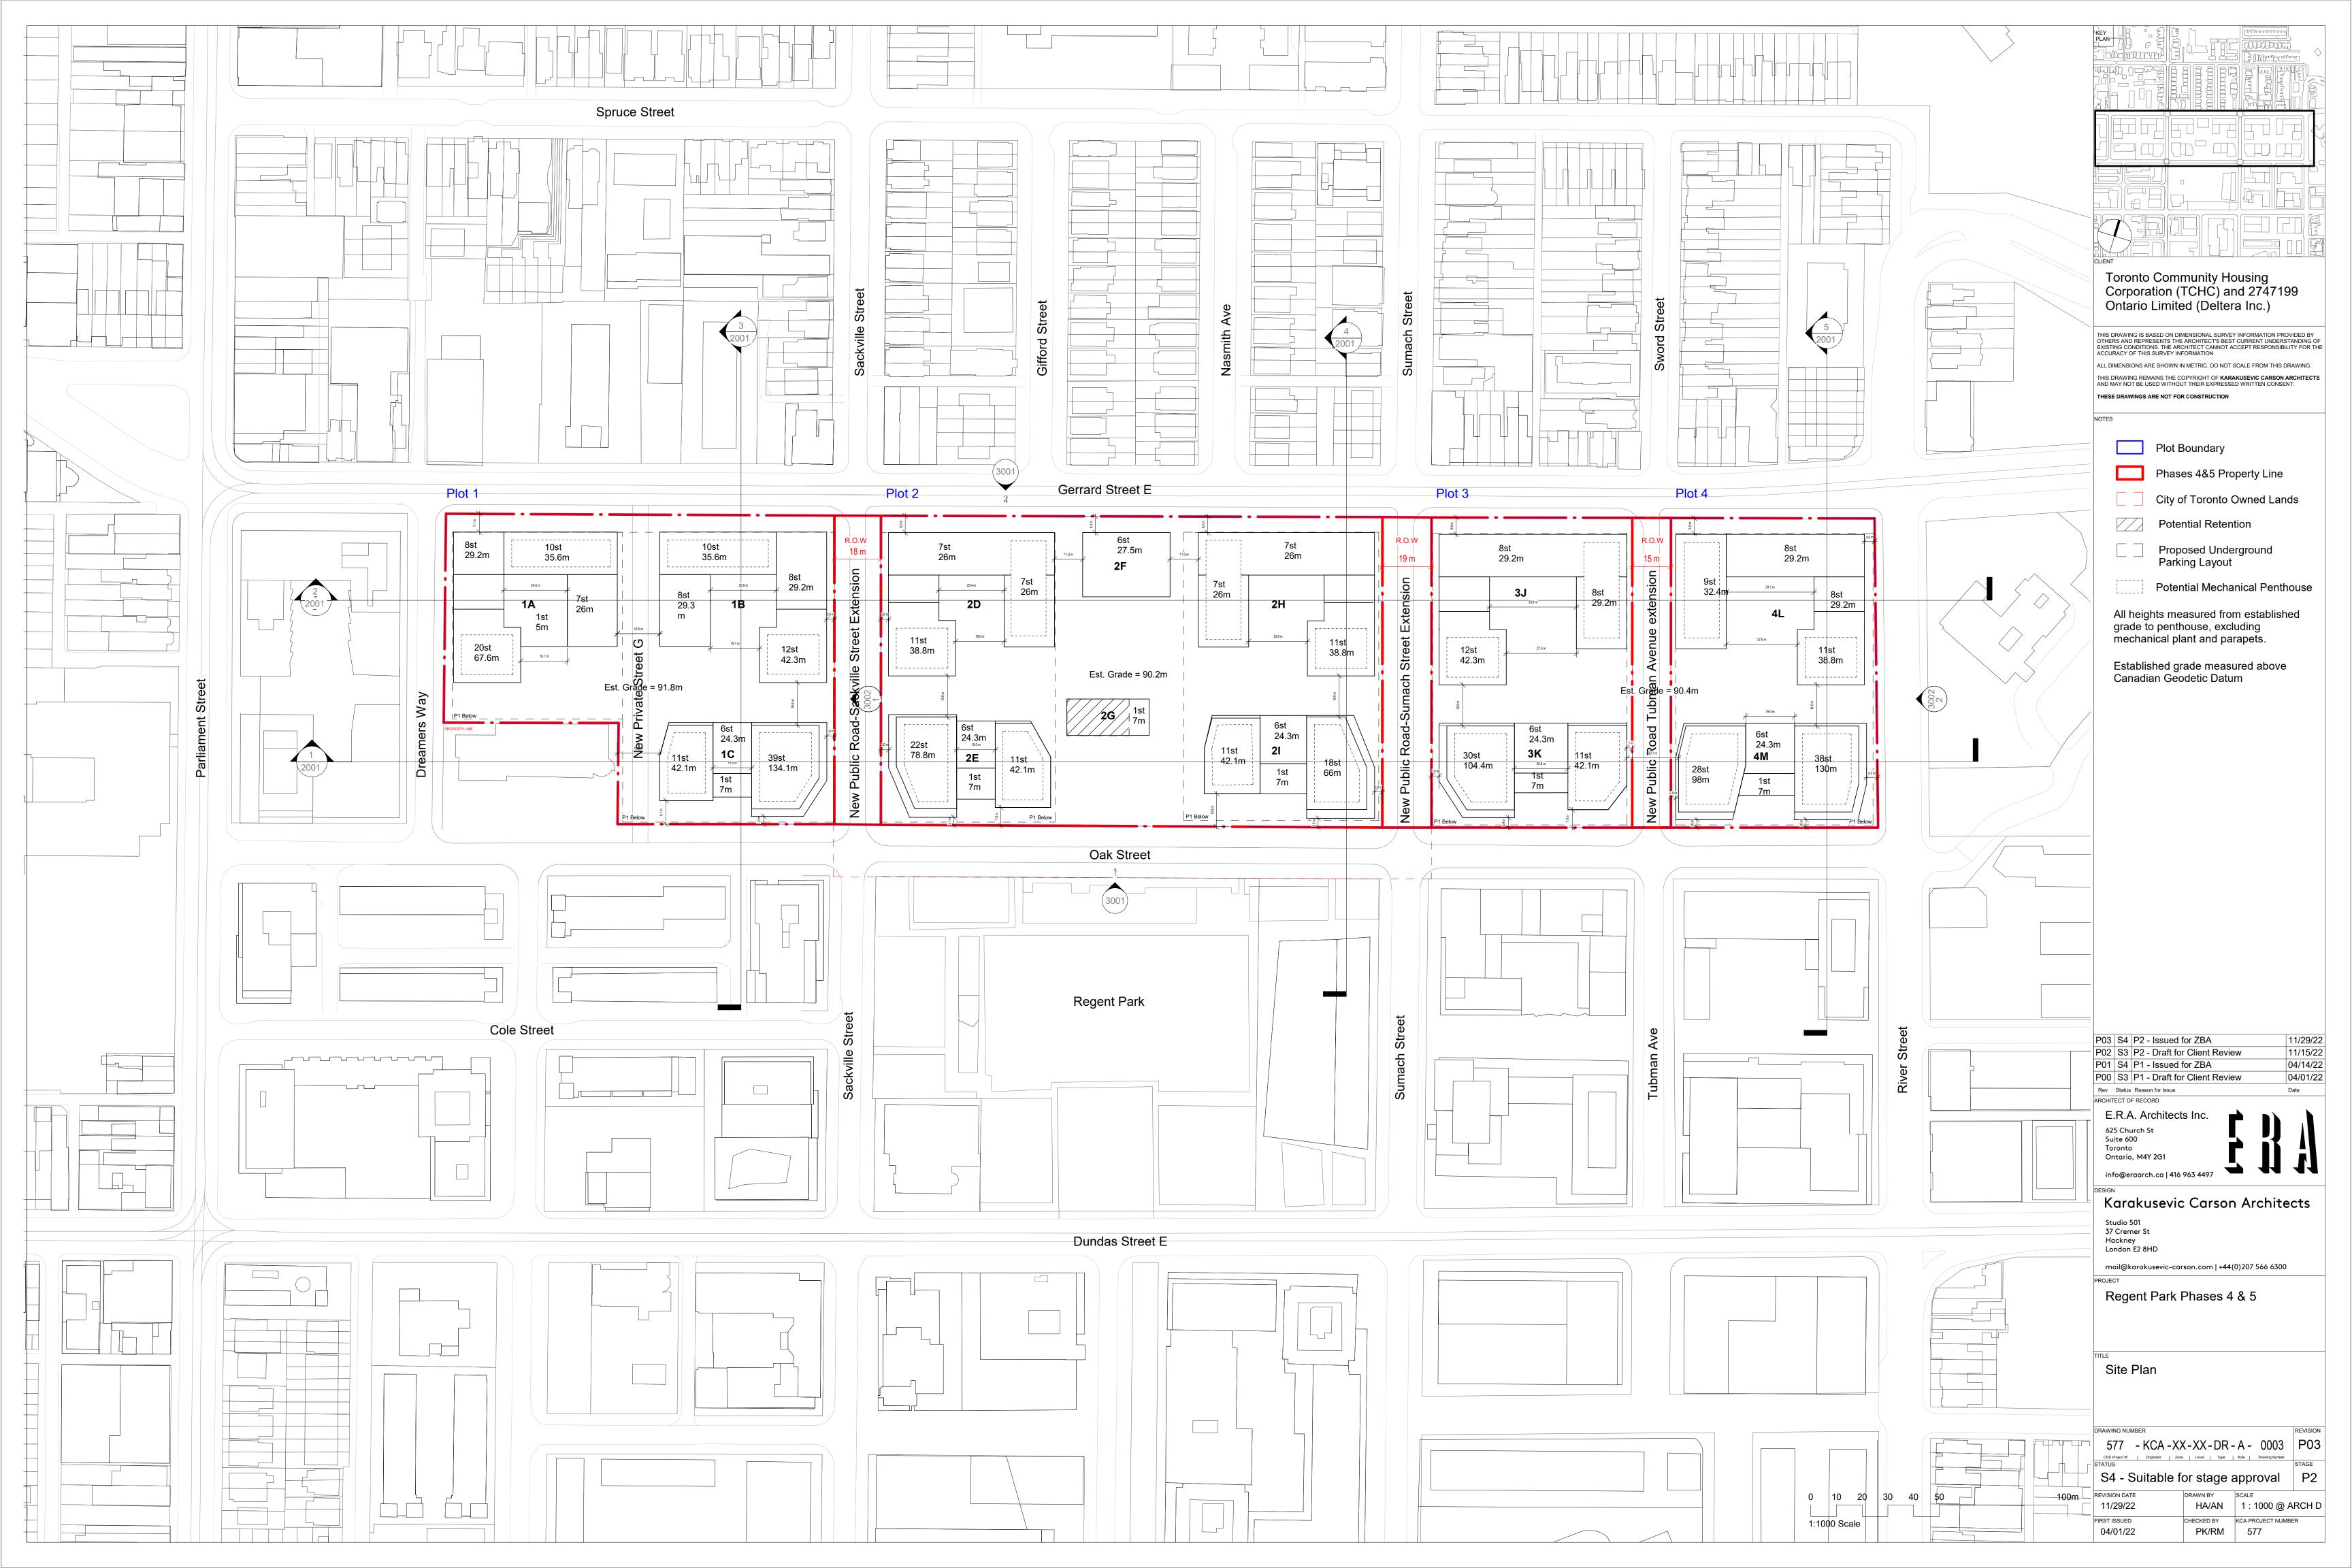

## **REGENT PARK PHASES 4 & 5 ARCHITECTURAL PLANS**

| Drawing List      |                                                                |        |                 |                     |                         |
|-------------------|----------------------------------------------------------------|--------|-----------------|---------------------|-------------------------|
| Drawing<br>Number | Drawing Name                                                   | Scale  | First<br>Issued | Current<br>Revision | Curre<br>Revisi<br>Date |
| 0000              | Title Page                                                     | NTS    | 04/14/22        | P02                 | 11/29/                  |
| 0001              | Context Plan                                                   | 1:1500 | 04/01/22        | P03                 | 11/29/                  |
| 0002              | Survey                                                         | 1:1000 | 04/14/22        | P02                 | 11/29/                  |
| 0003              | Site Plan                                                      | 1:1000 | 04/01/22        | P03                 | 11/29/                  |
| 0004              | Demolition Plan                                                | 1:1000 | 04/01/22        | P03                 | 11/29                   |
| 0005              | Illustrative Masterplan                                        | 1:1000 | 04/01/22        | P03                 | 11/29                   |
| 0007              | Phasing Plan                                                   | 1:1000 | 04/14/22        | P02                 | 11/29                   |
| 1001              | Level P3 Plan                                                  | 1:1000 | 04/01/22        | P03                 | 11/29                   |
| 1001-WE           | Level P3 Plan - West                                           | 1:500  | 04/01/22        | P03                 | 11/29                   |
| 1002              | Level P2 Plan                                                  | 1:1000 | 04/01/22        | P03                 | 11/29                   |
| 1002-EA           | Level P2 Plan - East                                           | 1:500  | 04/01/22        | P03                 | 11/29                   |
| 1002-WE           | Level P2 Plan - West                                           | 1:500  | 04/01/22        | P03                 | 11/29                   |
| 1003              | Level P1 Plan                                                  | 1:1000 | 04/01/22        | P03                 | 11/29                   |
| 1003-EA           | Level P1 Plan - East                                           | 1:500  | 04/01/22        | P03                 | 11/29                   |
| 1003-WE           | Level P1 Plan - West                                           | 1:500  | 04/01/22        | P03                 | 11/29                   |
| 1004              | Ground Floor Plan                                              | 1:1000 | 04/01/22        | P03                 | 11/29                   |
| 1004-EA           | Ground Floor Plan - East                                       | 1:500  | 04/01/22        | P03                 | 11/29                   |
| 1004-WE           | Ground Floor Plan - West                                       | 1:500  | 04/01/22        | P03                 | 11/29                   |
| 1006              | Level 02 Plan                                                  | 1:1000 | 04/01/22        | P03                 | 11/29                   |
| 1006-EA           | Level 02 Plan - East                                           | 1:500  | 04/01/22        | P03                 | 11/29                   |
| 1006-WE           | Level 02 Plan - West                                           | 1:500  | 04/01/22        | P03                 | 11/29                   |
| 1010              | Level 05 Plan                                                  | 1:1000 | 04/01/22        | P03                 | 11/29                   |
| 1010-EA           | Level 05 Plan - East                                           | 1:500  | 04/01/22        | P03                 | 11/29                   |
| 1010-WE           | Level 05 Plan - West                                           | 1:500  | 04/01/22        | P03                 | 11/29                   |
| 1014              | Level 10 Plan                                                  | 1:1000 | 04/01/22        | P03                 | 11/29                   |
| 1014-EA           | Level 10 Plan - East                                           | 1:500  | 04/01/22        | P03                 | 11/29                   |
| 1014-WE           | Level 10 Plan - West                                           | 1:500  | 04/01/22        | P03                 | 11/29                   |
| 2001              | Site Sections                                                  | 1:1000 | 04/01/22        | P03                 | 11/29                   |
| 2101-EA           | Section A-A East                                               | 1:500  | 04/01/22        | P03                 | 11/29                   |
| 2101-WE           | Section A-A West                                               | 1:500  | 04/01/22        | P03                 | 11/29                   |
| 2102-EA           | Section B-B East                                               | 1:500  | 04/01/22        | P03                 | 11/29                   |
| 2102-WE           | Section B-B West                                               | 1:500  | 04/01/22        | P03                 | 11/29                   |
| 2103              | Sections C-C, D-D                                              | 1:500  | 04/01/22        | P03                 | 11/29                   |
| 2104              | Section E-E                                                    | 1:500  | 04/01/22        | P03                 | 11/29                   |
| 3001              | Conceptual Site Elevations - Gerrard Street & Oak Street       | 1:1000 | 04/01/22        | P03                 | 11/29                   |
| 3002              | Conceptual Site Elevations - Sackville Street and River Street | 1:1000 | 04/01/22        | P03                 | 11/29                   |
| 3003              | Conceptual Elevation - Gerrard Street - East                   | 1:500  | 04/01/22        | P03                 | 11/29                   |
| 3004              | Conceptual Elevation - Gerrard Street - West                   | 1:500  | 04/01/22        | P03                 | 11/29                   |
| 3006              | Conceptual Elevation - Oak St West                             | 1:500  | 04/01/22        | P03                 | 11/29                   |
| 3007              | Conceptual Elevation - Oak St East                             | 1:500  | 04/01/22        | P03                 | 11/29/                  |
| 3008              | Conceptual Elevation - Sackville and River                     | 1:500  | 04/01/22        | P03                 | 11/29/                  |
| 8001              | Site Statistics                                                | NTS    | 04/01/22        | P03                 | 11/29/                  |