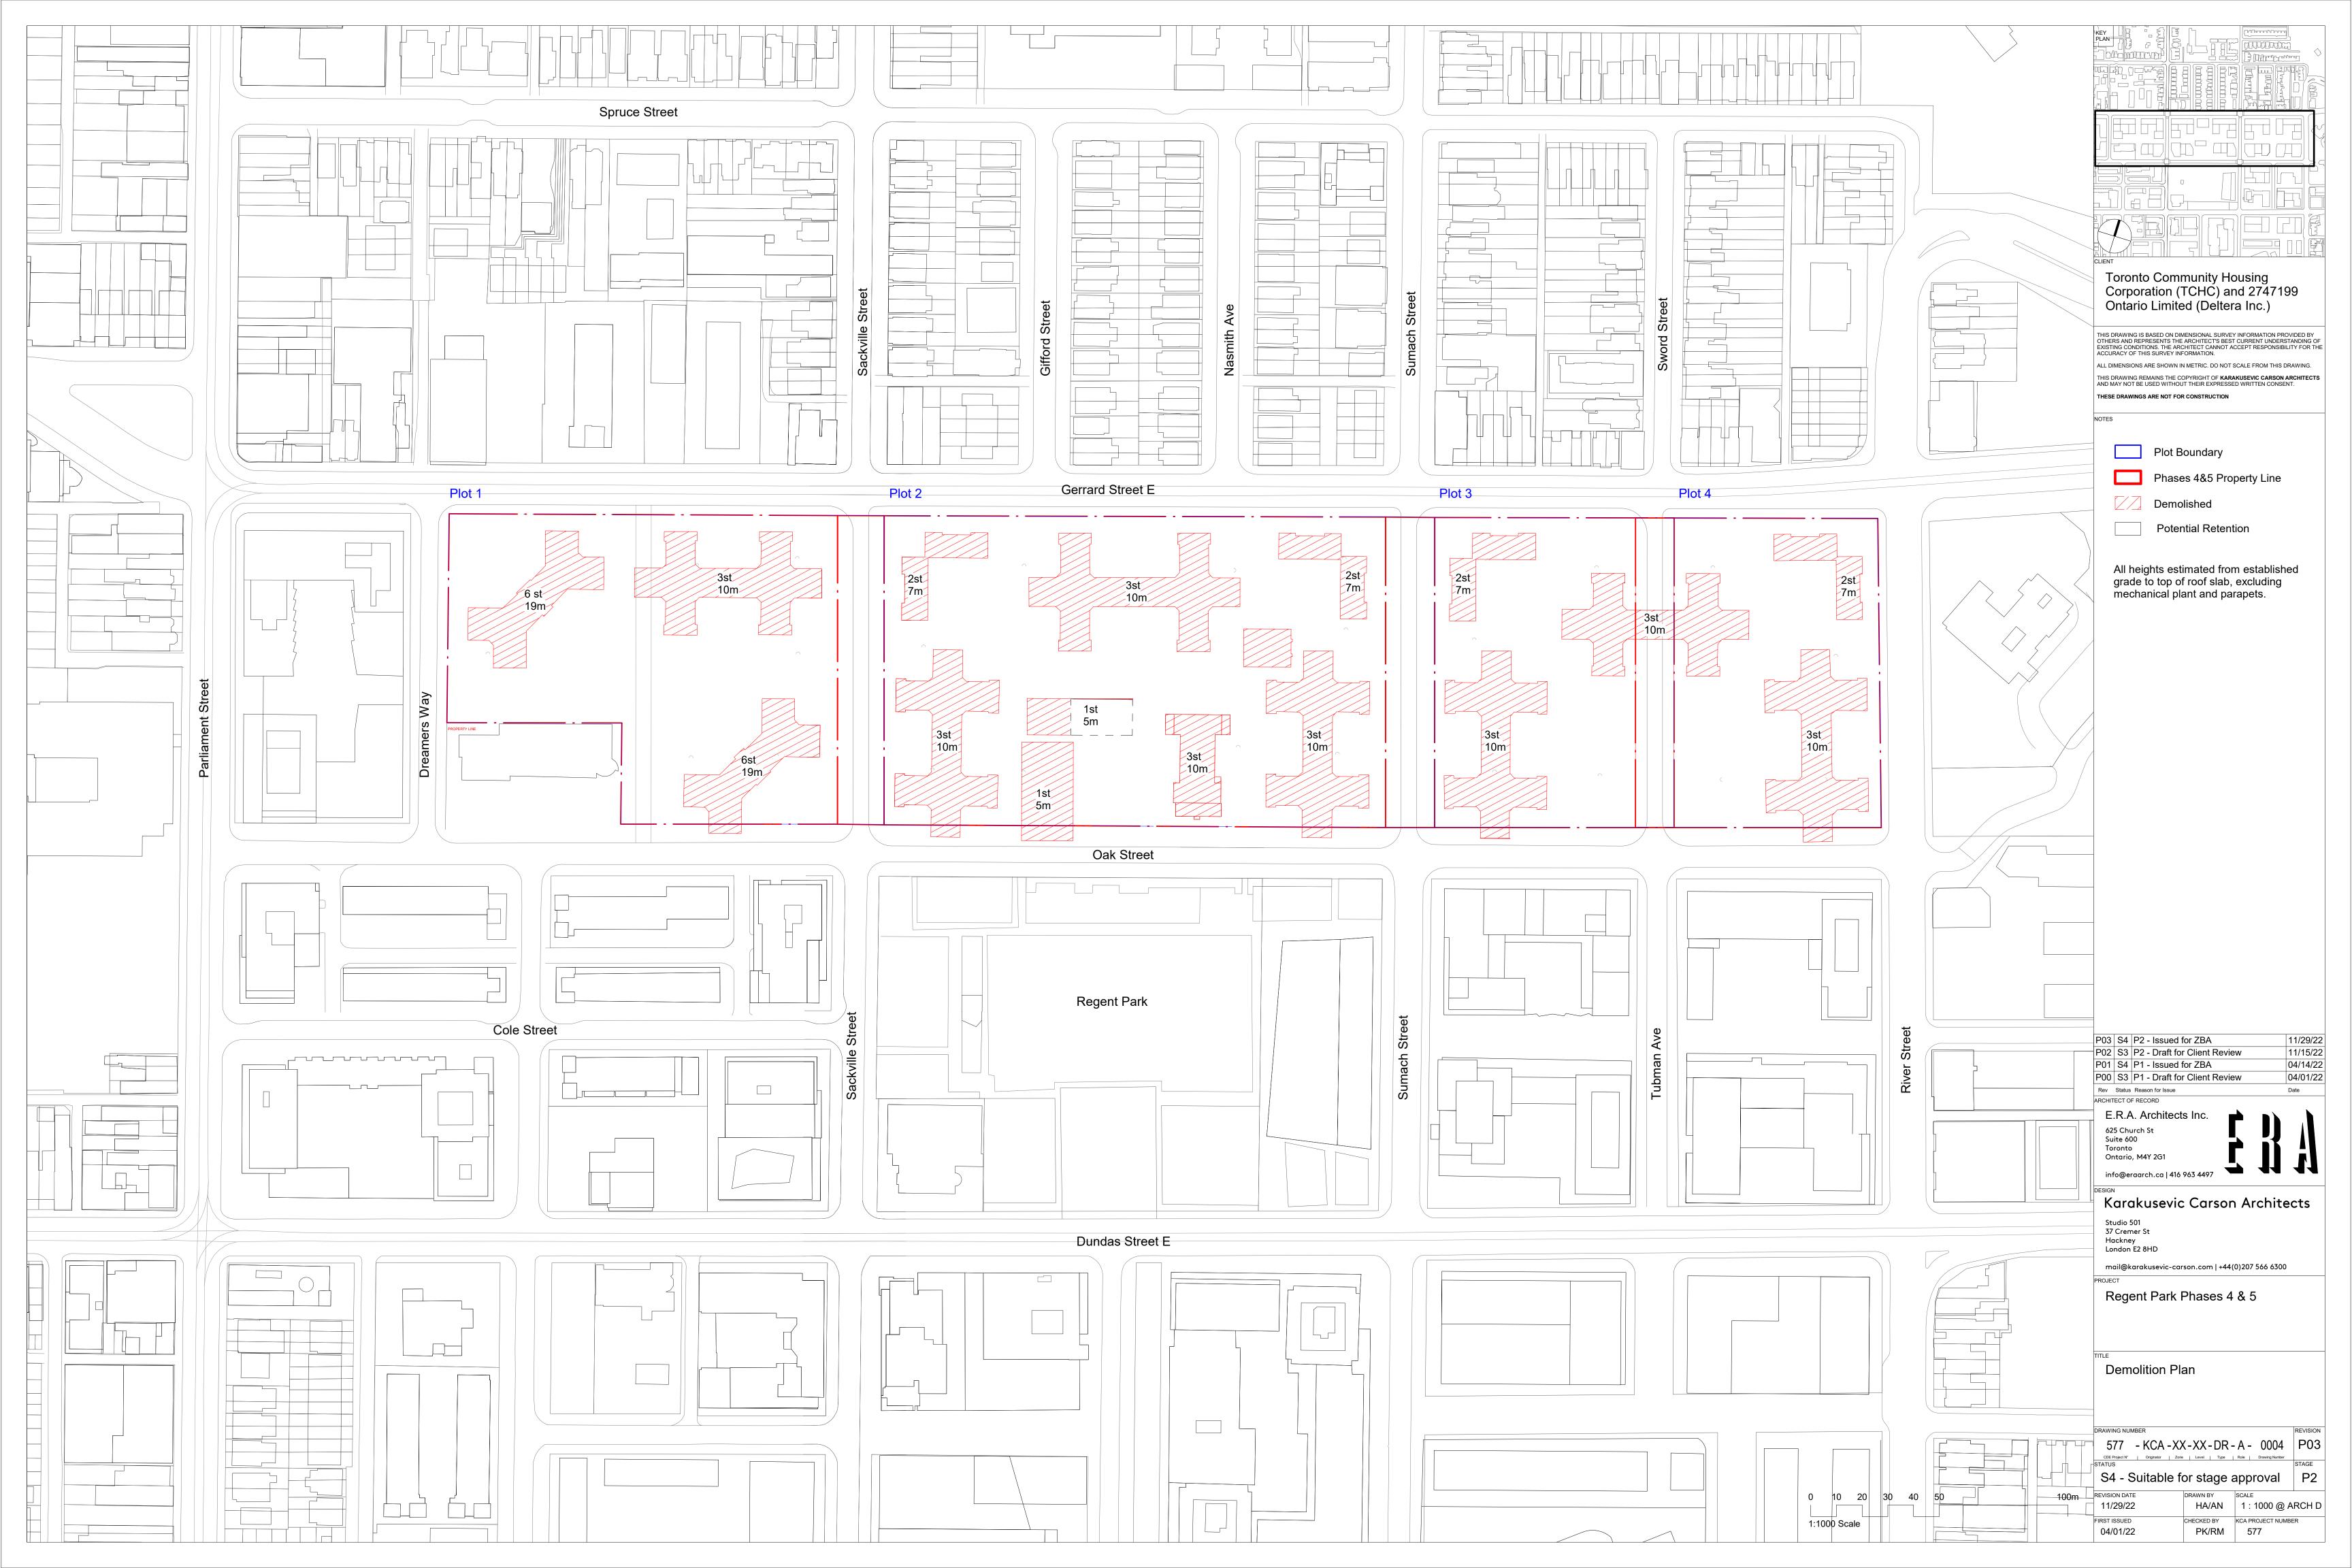

## **REGENT PARK PHASES 4 & 5 ARCHITECTURAL PLANS**

| Drawing List      |                                                                |        |                 |                     |                         |
|-------------------|----------------------------------------------------------------|--------|-----------------|---------------------|-------------------------|
| Drawing<br>Number | Drawing Name                                                   | Scale  | First<br>Issued | Current<br>Revision | Curre<br>Revisi<br>Date |
| 0000              | Title Page                                                     | NTS    | 04/14/22        | P02                 | 11/29/                  |
| 0001              | Context Plan                                                   | 1:1500 | 04/01/22        | P03                 | 11/29/                  |
| 0002              | Survey                                                         | 1:1000 | 04/14/22        | P02                 | 11/29/                  |
| 0003              | Site Plan                                                      | 1:1000 | 04/01/22        | P03                 | 11/29/                  |
| 0004              | Demolition Plan                                                | 1:1000 | 04/01/22        | P03                 | 11/29                   |
| 0005              | Illustrative Masterplan                                        | 1:1000 | 04/01/22        | P03                 | 11/29                   |
| 0007              | Phasing Plan                                                   | 1:1000 | 04/14/22        | P02                 | 11/29                   |
| 1001              | Level P3 Plan                                                  | 1:1000 | 04/01/22        | P03                 | 11/29                   |
| 1001-WE           | Level P3 Plan - West                                           | 1:500  | 04/01/22        | P03                 | 11/29                   |
| 1002              | Level P2 Plan                                                  | 1:1000 | 04/01/22        | P03                 | 11/29                   |
| 1002-EA           | Level P2 Plan - East                                           | 1:500  | 04/01/22        | P03                 | 11/29                   |
| 1002-WE           | Level P2 Plan - West                                           | 1:500  | 04/01/22        | P03                 | 11/29                   |
| 1003              | Level P1 Plan                                                  | 1:1000 | 04/01/22        | P03                 | 11/29                   |
| 1003-EA           | Level P1 Plan - East                                           | 1:500  | 04/01/22        | P03                 | 11/29                   |
| 1003-WE           | Level P1 Plan - West                                           | 1:500  | 04/01/22        | P03                 | 11/29                   |
| 1004              | Ground Floor Plan                                              | 1:1000 | 04/01/22        | P03                 | 11/29                   |
| 1004-EA           | Ground Floor Plan - East                                       | 1:500  | 04/01/22        | P03                 | 11/29                   |
| 1004-WE           | Ground Floor Plan - West                                       | 1:500  | 04/01/22        | P03                 | 11/29                   |
| 1006              | Level 02 Plan                                                  | 1:1000 | 04/01/22        | P03                 | 11/29                   |
| 1006-EA           | Level 02 Plan - East                                           | 1:500  | 04/01/22        | P03                 | 11/29                   |
| 1006-WE           | Level 02 Plan - West                                           | 1:500  | 04/01/22        | P03                 | 11/29                   |
| 1010              | Level 05 Plan                                                  | 1:1000 | 04/01/22        | P03                 | 11/29                   |
| 1010-EA           | Level 05 Plan - East                                           | 1:500  | 04/01/22        | P03                 | 11/29                   |
| 1010-WE           | Level 05 Plan - West                                           | 1:500  | 04/01/22        | P03                 | 11/29                   |
| 1014              | Level 10 Plan                                                  | 1:1000 | 04/01/22        | P03                 | 11/29                   |
| 1014-EA           | Level 10 Plan - East                                           | 1:500  | 04/01/22        | P03                 | 11/29                   |
| 1014-WE           | Level 10 Plan - West                                           | 1:500  | 04/01/22        | P03                 | 11/29                   |
| 2001              | Site Sections                                                  | 1:1000 | 04/01/22        | P03                 | 11/29                   |
| 2101-EA           | Section A-A East                                               | 1:500  | 04/01/22        | P03                 | 11/29                   |
| 2101-WE           | Section A-A West                                               | 1:500  | 04/01/22        | P03                 | 11/29                   |
| 2102-EA           | Section B-B East                                               | 1:500  | 04/01/22        | P03                 | 11/29                   |
| 2102-WE           | Section B-B West                                               | 1:500  | 04/01/22        | P03                 | 11/29                   |
| 2103              | Sections C-C, D-D                                              | 1:500  | 04/01/22        | P03                 | 11/29                   |
| 2104              | Section E-E                                                    | 1:500  | 04/01/22        | P03                 | 11/29                   |
| 3001              | Conceptual Site Elevations - Gerrard Street & Oak Street       | 1:1000 | 04/01/22        | P03                 | 11/29                   |
| 3002              | Conceptual Site Elevations - Sackville Street and River Street | 1:1000 | 04/01/22        | P03                 | 11/29                   |
| 3003              | Conceptual Elevation - Gerrard Street - East                   | 1:500  | 04/01/22        | P03                 | 11/29                   |
| 3004              | Conceptual Elevation - Gerrard Street - West                   | 1:500  | 04/01/22        | P03                 | 11/29                   |
| 3006              | Conceptual Elevation - Oak St West                             | 1:500  | 04/01/22        | P03                 | 11/29                   |
| 3007              | Conceptual Elevation - Oak St East                             | 1:500  | 04/01/22        | P03                 | 11/29/                  |
| 3008              | Conceptual Elevation - Sackville and River                     | 1:500  | 04/01/22        | P03                 | 11/29/                  |
| 8001              | Site Statistics                                                | NTS    | 04/01/22        | P03                 | 11/29/                  |