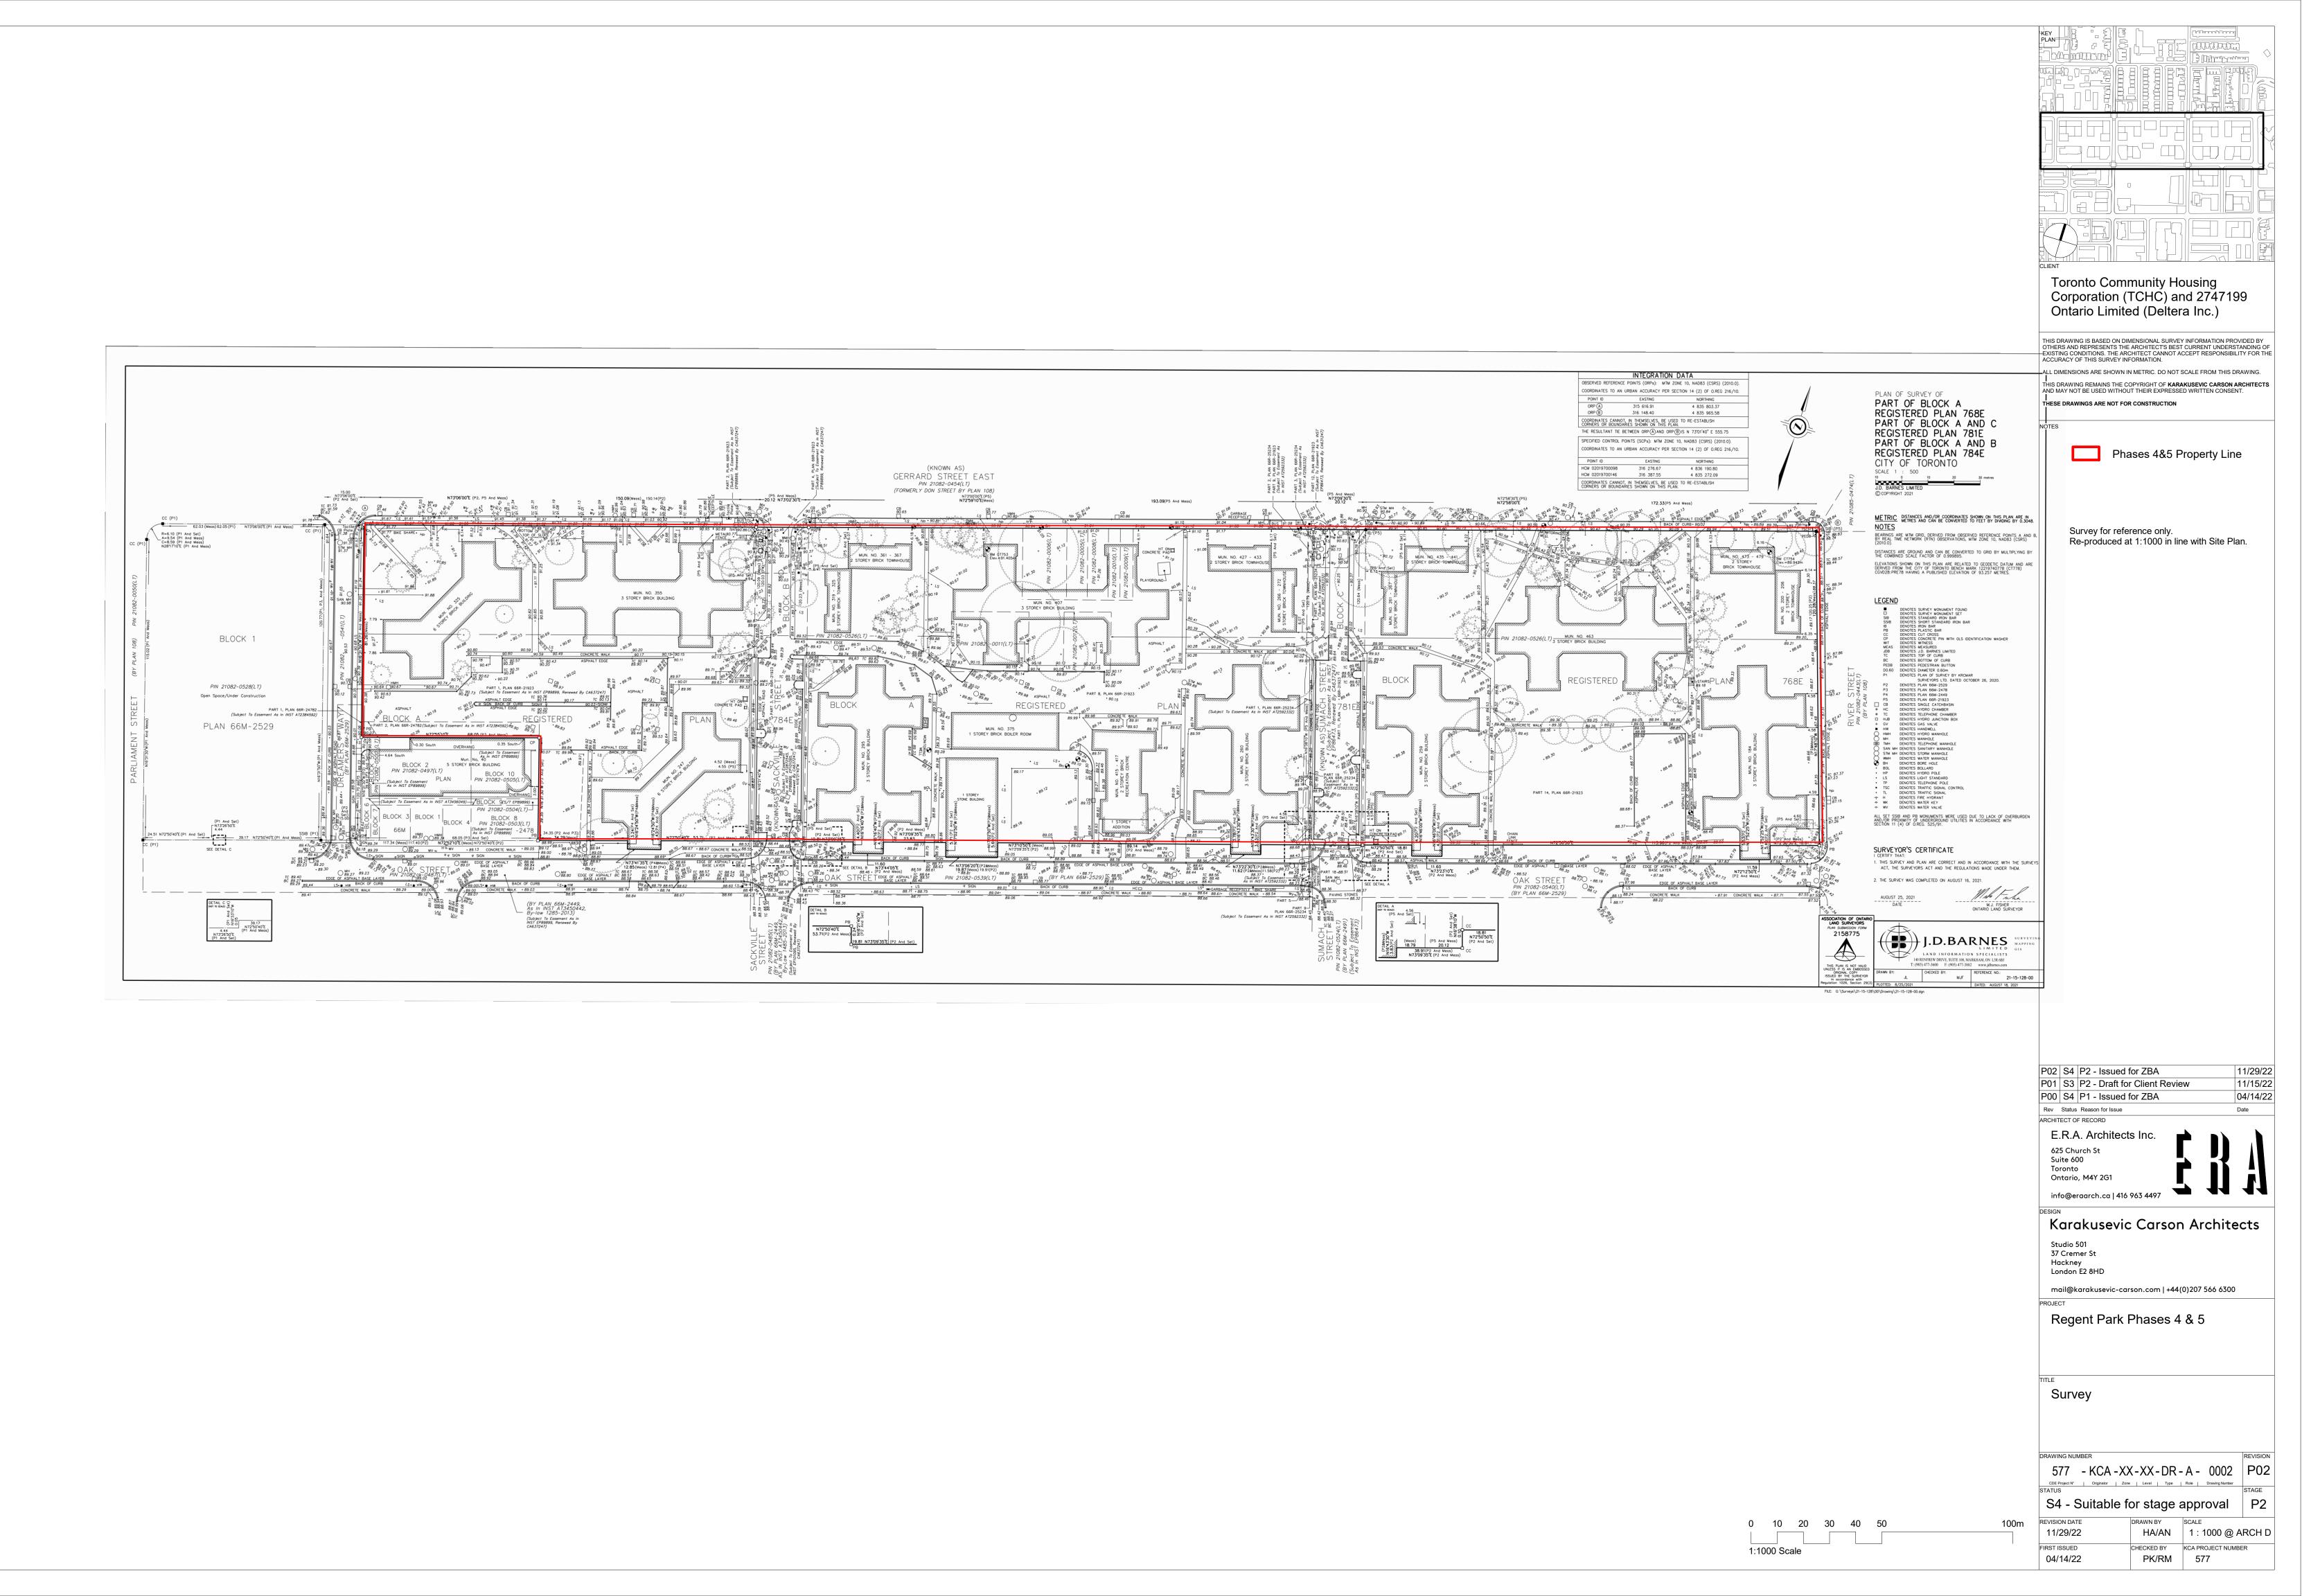

## **REGENT PARK PHASES 4 & 5 ARCHITECTURAL PLANS**

| Drawing List      |                                                                |        |                 |                     |                         |
|-------------------|----------------------------------------------------------------|--------|-----------------|---------------------|-------------------------|
| Drawing<br>Number | Drawing Name                                                   | Scale  | First<br>Issued | Current<br>Revision | Curre<br>Revisi<br>Date |
| 0000              | Title Page                                                     | NTS    | 04/14/22        | P02                 | 11/29/                  |
| 0001              | Context Plan                                                   | 1:1500 | 04/01/22        | P03                 | 11/29/                  |
| 0002              | Survey                                                         | 1:1000 | 04/14/22        | P02                 | 11/29/                  |
| 0003              | Site Plan                                                      | 1:1000 | 04/01/22        | P03                 | 11/29/                  |
| 0004              | Demolition Plan                                                | 1:1000 | 04/01/22        | P03                 | 11/29                   |
| 0005              | Illustrative Masterplan                                        | 1:1000 | 04/01/22        | P03                 | 11/29                   |
| 0007              | Phasing Plan                                                   | 1:1000 | 04/14/22        | P02                 | 11/29                   |
| 1001              | Level P3 Plan                                                  | 1:1000 | 04/01/22        | P03                 | 11/29                   |
| 1001-WE           | Level P3 Plan - West                                           | 1:500  | 04/01/22        | P03                 | 11/29                   |
| 1002              | Level P2 Plan                                                  | 1:1000 | 04/01/22        | P03                 | 11/29                   |
| 1002-EA           | Level P2 Plan - East                                           | 1:500  | 04/01/22        | P03                 | 11/29                   |
| 1002-WE           | Level P2 Plan - West                                           | 1:500  | 04/01/22        | P03                 | 11/29                   |
| 1003              | Level P1 Plan                                                  | 1:1000 | 04/01/22        | P03                 | 11/29                   |
| 1003-EA           | Level P1 Plan - East                                           | 1:500  | 04/01/22        | P03                 | 11/29                   |
| 1003-WE           | Level P1 Plan - West                                           | 1:500  | 04/01/22        | P03                 | 11/29                   |
| 1004              | Ground Floor Plan                                              | 1:1000 | 04/01/22        | P03                 | 11/29                   |
| 1004-EA           | Ground Floor Plan - East                                       | 1:500  | 04/01/22        | P03                 | 11/29                   |
| 1004-WE           | Ground Floor Plan - West                                       | 1:500  | 04/01/22        | P03                 | 11/29                   |
| 1006              | Level 02 Plan                                                  | 1:1000 | 04/01/22        | P03                 | 11/29                   |
| 1006-EA           | Level 02 Plan - East                                           | 1:500  | 04/01/22        | P03                 | 11/29                   |
| 1006-WE           | Level 02 Plan - West                                           | 1:500  | 04/01/22        | P03                 | 11/29                   |
| 1010              | Level 05 Plan                                                  | 1:1000 | 04/01/22        | P03                 | 11/29                   |
| 1010-EA           | Level 05 Plan - East                                           | 1:500  | 04/01/22        | P03                 | 11/29                   |
| 1010-WE           | Level 05 Plan - West                                           | 1:500  | 04/01/22        | P03                 | 11/29                   |
| 1014              | Level 10 Plan                                                  | 1:1000 | 04/01/22        | P03                 | 11/29                   |
| 1014-EA           | Level 10 Plan - East                                           | 1:500  | 04/01/22        | P03                 | 11/29                   |
| 1014-WE           | Level 10 Plan - West                                           | 1:500  | 04/01/22        | P03                 | 11/29                   |
| 2001              | Site Sections                                                  | 1:1000 | 04/01/22        | P03                 | 11/29                   |
| 2101-EA           | Section A-A East                                               | 1:500  | 04/01/22        | P03                 | 11/29                   |
| 2101-WE           | Section A-A West                                               | 1:500  | 04/01/22        | P03                 | 11/29                   |
| 2102-EA           | Section B-B East                                               | 1:500  | 04/01/22        | P03                 | 11/29                   |
| 2102-WE           | Section B-B West                                               | 1:500  | 04/01/22        | P03                 | 11/29                   |
| 2103              | Sections C-C, D-D                                              | 1:500  | 04/01/22        | P03                 | 11/29                   |
| 2104              | Section E-E                                                    | 1:500  | 04/01/22        | P03                 | 11/29                   |
| 3001              | Conceptual Site Elevations - Gerrard Street & Oak Street       | 1:1000 | 04/01/22        | P03                 | 11/29                   |
| 3002              | Conceptual Site Elevations - Sackville Street and River Street | 1:1000 | 04/01/22        | P03                 | 11/29                   |
| 3003              | Conceptual Elevation - Gerrard Street - East                   | 1:500  | 04/01/22        | P03                 | 11/29                   |
| 3004              | Conceptual Elevation - Gerrard Street - West                   | 1:500  | 04/01/22        | P03                 | 11/29                   |
| 3006              | Conceptual Elevation - Oak St West                             | 1:500  | 04/01/22        | P03                 | 11/29                   |
| 3007              | Conceptual Elevation - Oak St East                             | 1:500  | 04/01/22        | P03                 | 11/29/                  |
| 3008              | Conceptual Elevation - Sackville and River                     | 1:500  | 04/01/22        | P03                 | 11/29/                  |
| 8001              | Site Statistics                                                | NTS    | 04/01/22        | P03                 | 11/29/                  |