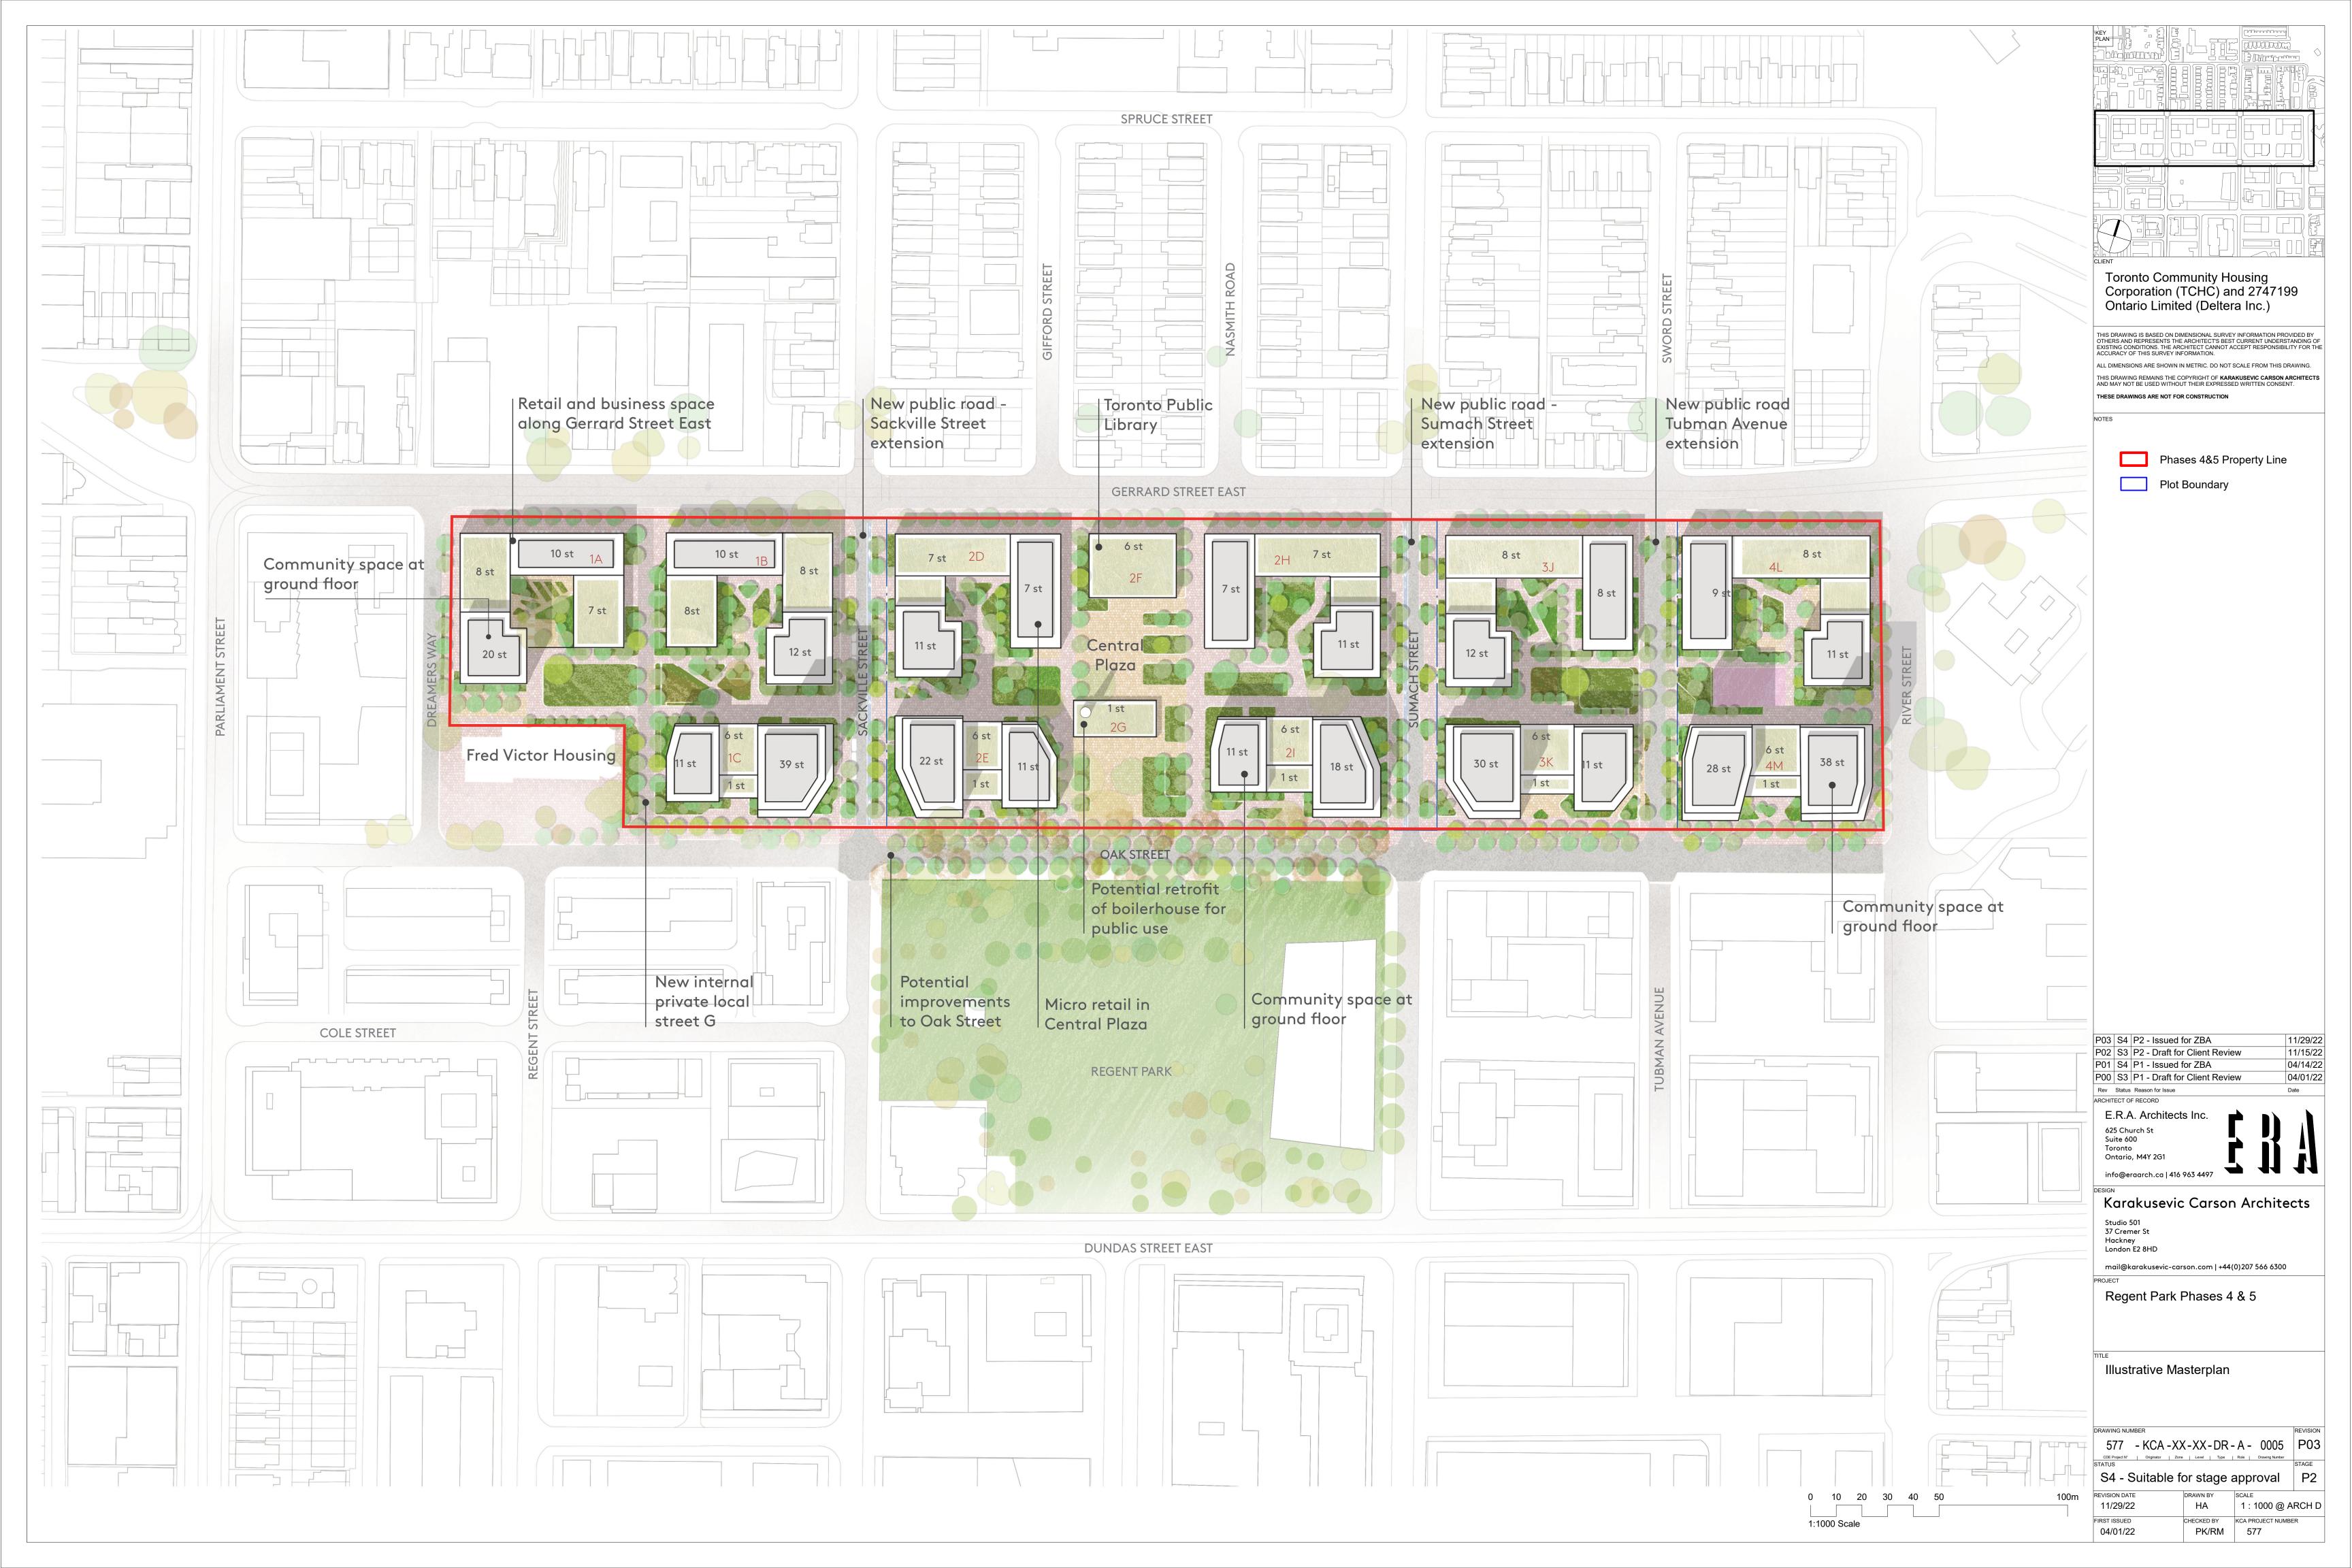

## **REGENT PARK PHASES 4 & 5 ARCHITECTURAL PLANS**

| Drawing List      |                                                                |        |                 |                     |                         |
|-------------------|----------------------------------------------------------------|--------|-----------------|---------------------|-------------------------|
| Drawing<br>Number | Drawing Name                                                   | Scale  | First<br>Issued | Current<br>Revision | Curre<br>Revisi<br>Date |
| 0000              | Title Page                                                     | NTS    | 04/14/22        | P02                 | 11/29/                  |
| 0001              | Context Plan                                                   | 1:1500 | 04/01/22        | P03                 | 11/29/                  |
| 0002              | Survey                                                         | 1:1000 | 04/14/22        | P02                 | 11/29/                  |
| 0003              | Site Plan                                                      | 1:1000 | 04/01/22        | P03                 | 11/29/                  |
| 0004              | Demolition Plan                                                | 1:1000 | 04/01/22        | P03                 | 11/29                   |
| 0005              | Illustrative Masterplan                                        | 1:1000 | 04/01/22        | P03                 | 11/29                   |
| 0007              | Phasing Plan                                                   | 1:1000 | 04/14/22        | P02                 | 11/29                   |
| 1001              | Level P3 Plan                                                  | 1:1000 | 04/01/22        | P03                 | 11/29                   |
| 1001-WE           | Level P3 Plan - West                                           | 1:500  | 04/01/22        | P03                 | 11/29                   |
| 1002              | Level P2 Plan                                                  | 1:1000 | 04/01/22        | P03                 | 11/29                   |
| 1002-EA           | Level P2 Plan - East                                           | 1:500  | 04/01/22        | P03                 | 11/29                   |
| 1002-WE           | Level P2 Plan - West                                           | 1:500  | 04/01/22        | P03                 | 11/29                   |
| 1003              | Level P1 Plan                                                  | 1:1000 | 04/01/22        | P03                 | 11/29                   |
| 1003-EA           | Level P1 Plan - East                                           | 1:500  | 04/01/22        | P03                 | 11/29                   |
| 1003-WE           | Level P1 Plan - West                                           | 1:500  | 04/01/22        | P03                 | 11/29                   |
| 1004              | Ground Floor Plan                                              | 1:1000 | 04/01/22        | P03                 | 11/29                   |
| 1004-EA           | Ground Floor Plan - East                                       | 1:500  | 04/01/22        | P03                 | 11/29                   |
| 1004-WE           | Ground Floor Plan - West                                       | 1:500  | 04/01/22        | P03                 | 11/29                   |
| 1006              | Level 02 Plan                                                  | 1:1000 | 04/01/22        | P03                 | 11/29                   |
| 1006-EA           | Level 02 Plan - East                                           | 1:500  | 04/01/22        | P03                 | 11/29                   |
| 1006-WE           | Level 02 Plan - West                                           | 1:500  | 04/01/22        | P03                 | 11/29                   |
| 1010              | Level 05 Plan                                                  | 1:1000 | 04/01/22        | P03                 | 11/29                   |
| 1010-EA           | Level 05 Plan - East                                           | 1:500  | 04/01/22        | P03                 | 11/29                   |
| 1010-WE           | Level 05 Plan - West                                           | 1:500  | 04/01/22        | P03                 | 11/29                   |
| 1014              | Level 10 Plan                                                  | 1:1000 | 04/01/22        | P03                 | 11/29                   |
| 1014-EA           | Level 10 Plan - East                                           | 1:500  | 04/01/22        | P03                 | 11/29                   |
| 1014-WE           | Level 10 Plan - West                                           | 1:500  | 04/01/22        | P03                 | 11/29                   |
| 2001              | Site Sections                                                  | 1:1000 | 04/01/22        | P03                 | 11/29                   |
| 2101-EA           | Section A-A East                                               | 1:500  | 04/01/22        | P03                 | 11/29                   |
| 2101-WE           | Section A-A West                                               | 1:500  | 04/01/22        | P03                 | 11/29                   |
| 2102-EA           | Section B-B East                                               | 1:500  | 04/01/22        | P03                 | 11/29                   |
| 2102-WE           | Section B-B West                                               | 1:500  | 04/01/22        | P03                 | 11/29                   |
| 2103              | Sections C-C, D-D                                              | 1:500  | 04/01/22        | P03                 | 11/29                   |
| 2104              | Section E-E                                                    | 1:500  | 04/01/22        | P03                 | 11/29                   |
| 3001              | Conceptual Site Elevations - Gerrard Street & Oak Street       | 1:1000 | 04/01/22        | P03                 | 11/29                   |
| 3002              | Conceptual Site Elevations - Sackville Street and River Street | 1:1000 | 04/01/22        | P03                 | 11/29                   |
| 3003              | Conceptual Elevation - Gerrard Street - East                   | 1:500  | 04/01/22        | P03                 | 11/29                   |
| 3004              | Conceptual Elevation - Gerrard Street - West                   | 1:500  | 04/01/22        | P03                 | 11/29                   |
| 3006              | Conceptual Elevation - Oak St West                             | 1:500  | 04/01/22        | P03                 | 11/29                   |
| 3007              | Conceptual Elevation - Oak St East                             | 1:500  | 04/01/22        | P03                 | 11/29/                  |
| 3008              | Conceptual Elevation - Sackville and River                     | 1:500  | 04/01/22        | P03                 | 11/29/                  |
| 8001              | Site Statistics                                                | NTS    | 04/01/22        | P03                 | 11/29/                  |